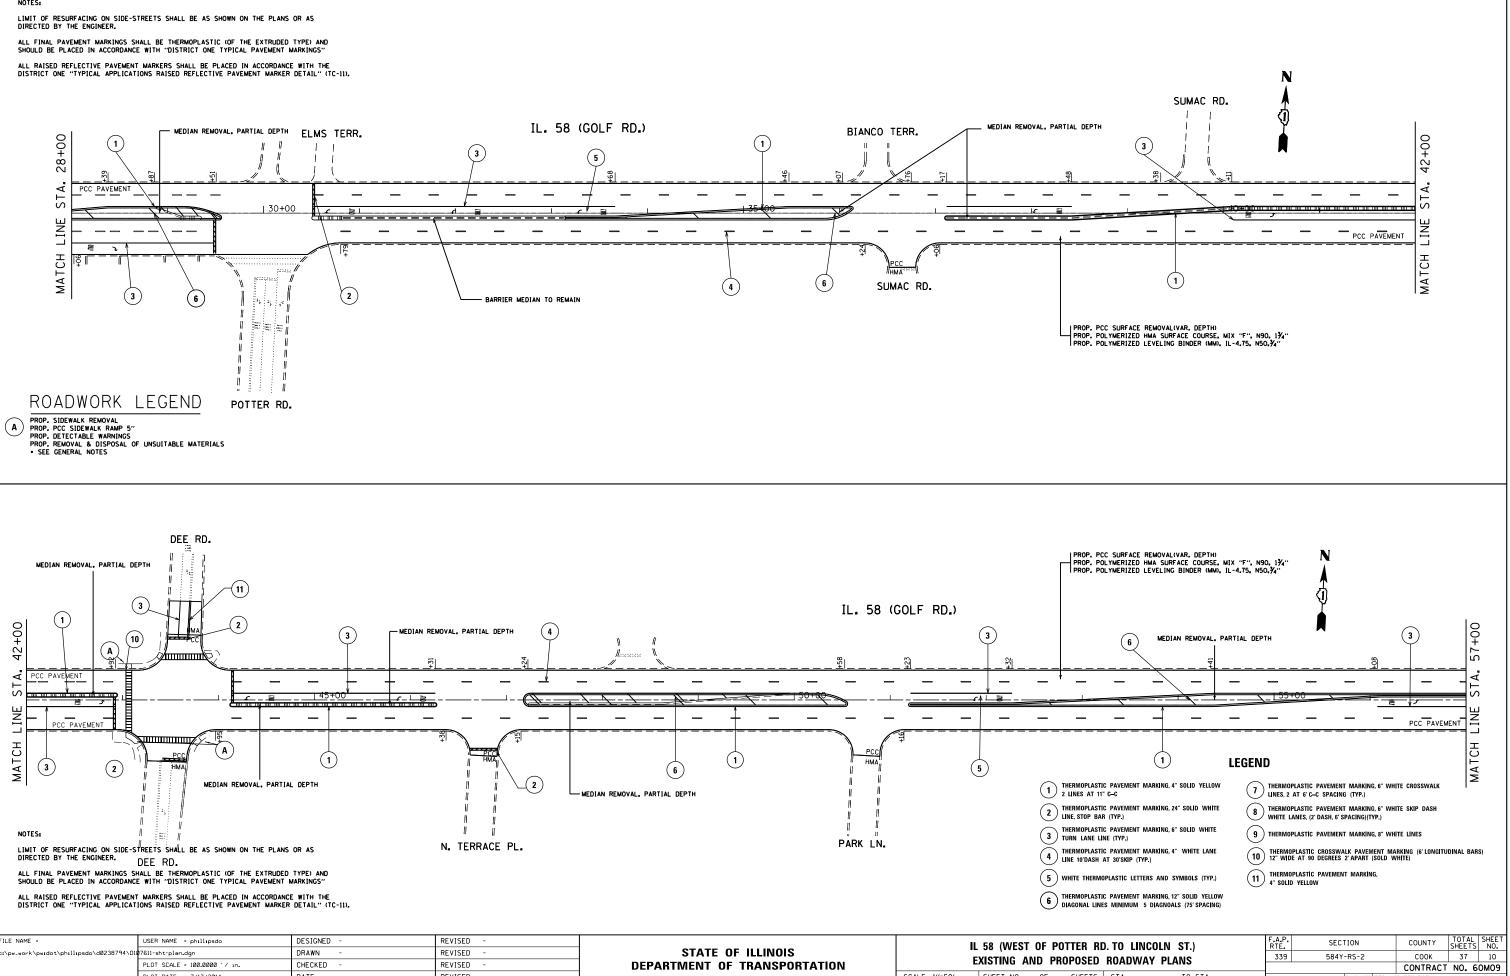

| Γ | FILE NAME =                               | USER NAME = phillipsdo        | DESIGNED - | REVISED - |                              |                      | 58 (WEST  |    | TTER RI  |
|---|-------------------------------------------|-------------------------------|------------|-----------|------------------------------|----------------------|-----------|----|----------|
|   | c:\pw_work\pwidot\phillipsdo\d0238794\D10 | 17611-sht-plan.dgn            | DRAWN -    | REVISED - | STATE OF ILLINOIS            |                      | •         |    |          |
|   |                                           | PLOT SCALE = 100.0000 ' / 10. | CHECKED -  | REVISED - | DEPARTMENT OF TRANSPORTATION | EXISTING AND PROPOSI |           |    | OPOSED R |
|   |                                           | PLOT DATE = 7/17/2014         | DATE -     | REVISED - |                              | SCALE: 1"=50'        | SHEET NO. | OF | SHEETS   |

| FN | ROADWAY PLANS |         | 228 | 559 5841-85-2 |          | LUOK        | 51 |  |
|----|---------------|---------|-----|---------------|----------|-------------|----|--|
|    |               |         |     |               | CONTRACT | NO.         | 60 |  |
| TS | STA.          | TO STA. |     | ILLINOIS      | FED. A   | AID PROJECT |    |  |
|    |               |         |     |               |          |             | -  |  |