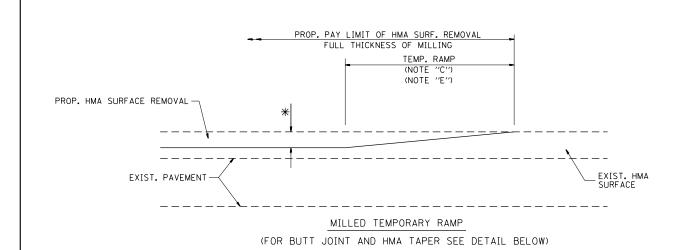

# OPTION 2 TYPICAL TEMPORARY RAMP

#### NOTES

EXIST. HMA OR PCC SURFACE

- A: MAINLINE ROADWAYS AND MAJOR SIDE ROADS.
- : MINOR SIDE ROADS.

PROP. HMA SURF. CRSE.-

PROP. HMA BINDER CRSE.

- C: THE TEMP. RAMP SHALL BE CONSTRUCTED IMMEDIATELY UPON REMOVAL OF THE EXISTING HMA SURFACE.
- D: THE BUTT JOINT SHALL BE CONSTRUCTED IMMEDIATELY PRIOR TO PLACING THE PROPOSED HMA COURSES.
- E: TAPER THE TEMP. RAMP AT A RATE OF 3'-0" (900 mm) PER 1 INCH (25 mm) OF MILLING THICKNESS.