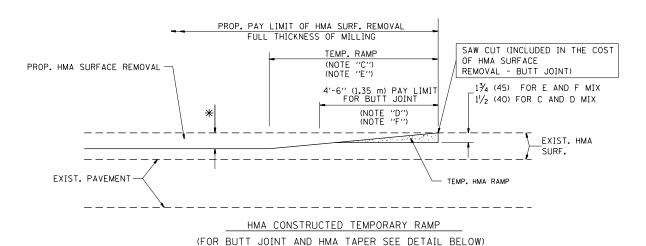

#### NOTES

EXIST. HMA OR PCC SURFACE

- A: MAINLINE ROADWAYS AND MAJOR SIDE ROADS.
- : MINOR SIDE ROADS.

PROP. HMA SURF. CRSE.-

PROP. HMA BINDER CRSE.

- C: THE TEMP. RAMP SHALL BE CONSTRUCTED IMMEDIATELY UPON REMOVAL OF THE EXISTING HMA SURFACE.
- D: THE BUTT JOINT SHALL BE CONSTRUCTED IMMEDIATELY PRIOR TO PLACING THE PROPOSED HMA COURSES.
- E: TAPER THE TEMP. RAMP AT A RATE OF 3'-0" (900 mm) PER 1 INCH (25 mm) OF MILLING THICKNESS.

VARIES

- F: INSTALLATION AND REMOVAL OF THE 4'-6" (1.35 m) TEMP. RAMP IS INCLUDED IN COST OF HMA SURFACE REMOVAL BUTT JOINT
- G: SEE ARTICLE 406.08 AND 406.14 OF THE STANDARD SPECIFICATIONS FOR "HMA AND/OR PCC SURFACE REMOVAL, BUTT JOINT".
- \* SEE TYPICAL SECTIONS FOR MILLING THICKNESS.
- \*\* \* 20'-0" (6.1 m) PER 1 (25) RESURFACING (NOTE "A") 10'-0" (3.0 m) PER 1 (25) RESURFACING (NOTE "B")