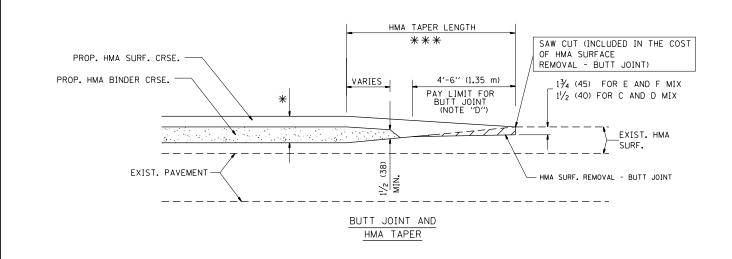

### TYPICAL BUTT JOINT AND HMA TAPER FOR MILLING AND RESURFACING

THE BUTT JOINT WILL BE PAID FOR AT THE CONTRACT UNIT PRICE PER SOUARE YARD (SOUARE METER)
FOR "HOT-MIX ASPHALT SURFACE REMOVAL - BUTT JOINT" OR FOR "PORTLAND CEMENT CONCRETE SURFACE REMOVAL- BUTT JOINT".

# \* EXIST. PAVEMENT

BUTT JOINT DETAIL

TAPER LENGTH \* \* \*

PROP. HMA OR PCC

SURFACE REMOVAL - BUTT JOINT

30'-0" (9.0 m) (NOTE "A")

# TYPICAL BUTT JOINT AND HMA TAPER FOR RESURFACING ONLY

HMA TAPER DETAIL

\* \* PC CONCRETE, HMA OR HMA RESURFACED PAVEMENT.

\* \* EXIST. PAVEMENT

VARIES

- F: INSTALLATION AND REMOVAL OF THE 4'-6" (1.35 m) TEMP. RAMP IS INCLUDED IN COST OF HMA SURFACE REMOVAL BUTT JOINT
- G: SEE ARTICLE 406.08 AND 406.14 OF THE STANDARD SPECIFICATIONS FOR "HMA AND/OR PCC SURFACE REMOVAL, BUTT JOINT".
- \* SEE TYPICAL SECTIONS FOR MILLING THICKNESS.
- \*\* \* 20'-0" (6.1 m) PER 1 (25) RESURFACING (NOTE "A") 10'-0" (3.0 m) PER 1 (25) RESURFACING (NOTE "B")

#### BASIS OF PAYMENT:

STATE OF ILLINOIS

**DEPARTMENT OF TRANSPORTATION** 

ALL DIMENSIONS ARE IN INCHES (MILLIMETERS) UNLESS OTHERWISE SHOWN.

SAW CUT (INCLUDED IN THE COST

 $_13/_4$  (45) FOR E AND F MIX

 $1\frac{1}{2}$  (40) FOR C AND D MIX