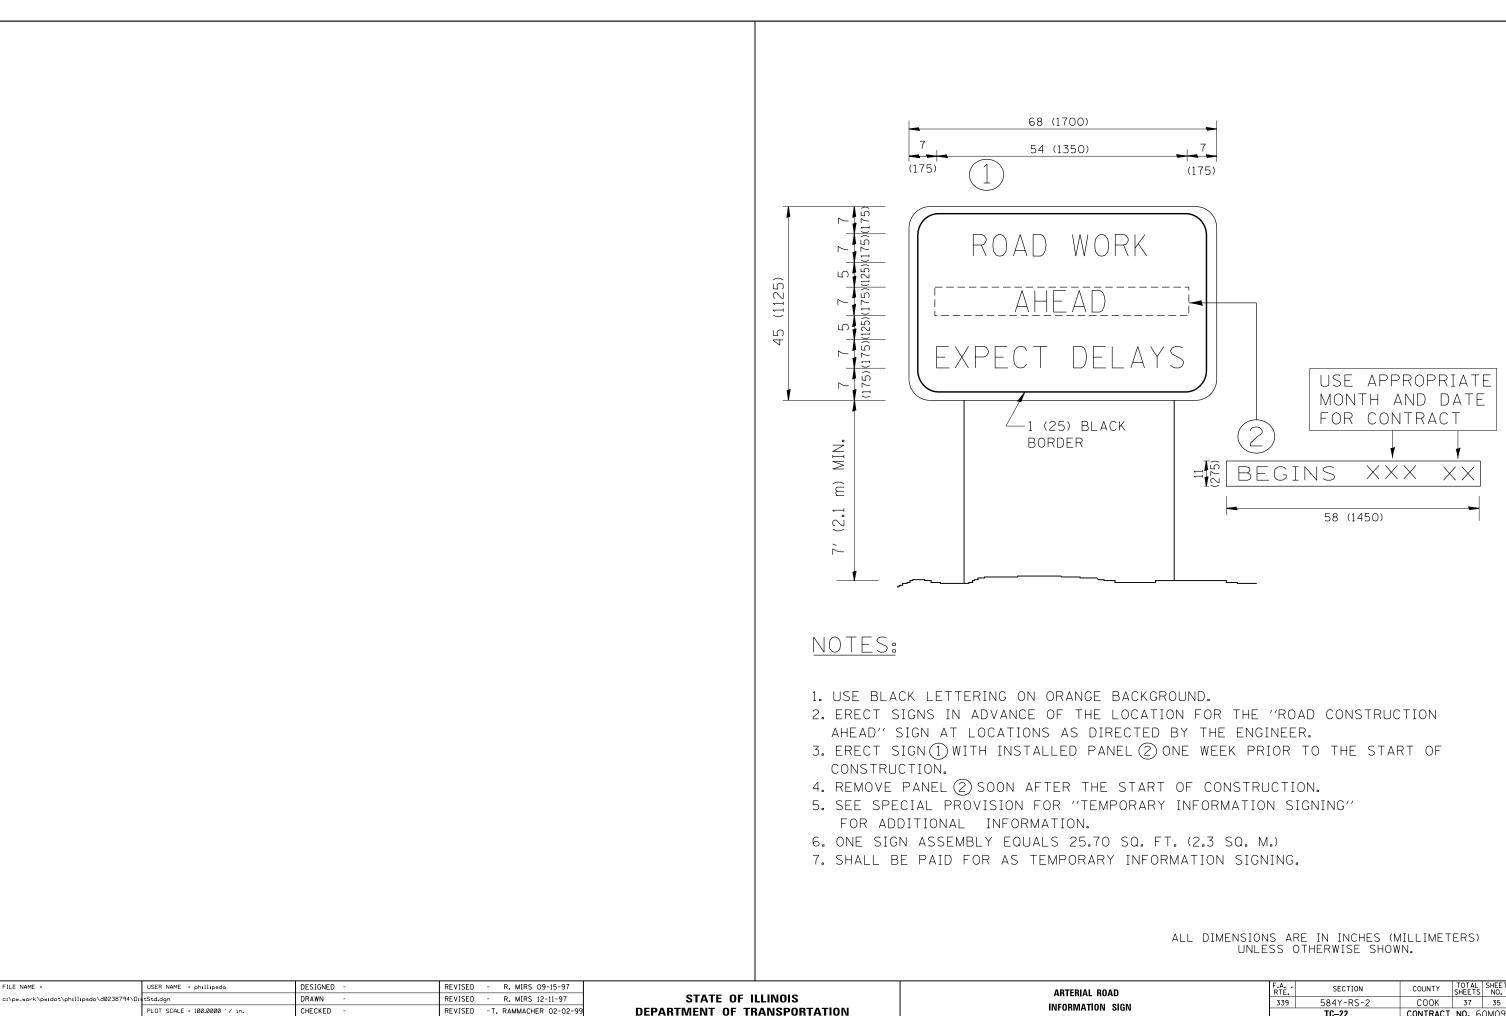

PLOT DATE = 7/17/2014

DATE

REVISED - C. JUCIUS 01-31-07

| T OF TRANSPORTATION |             |             |      |        |  |
|---------------------|-------------|-------------|------|--------|--|
|                     | SCALE: NONE | SHEET NO. 1 | OF 1 | SHEETS |  |

| ROAD<br>N_SIGN |      | F.A<br>RTE. | SECTION                                         | COUNTY   | TOTAL<br>SHEETS | SHEET<br>NO. |  |
|----------------|------|-------------|-------------------------------------------------|----------|-----------------|--------------|--|
|                |      | 339         | 584Y-RS-2                                       | COOK     | 37              | 35           |  |
|                |      | TC-22       |                                                 | CONTRACT | NO. 6