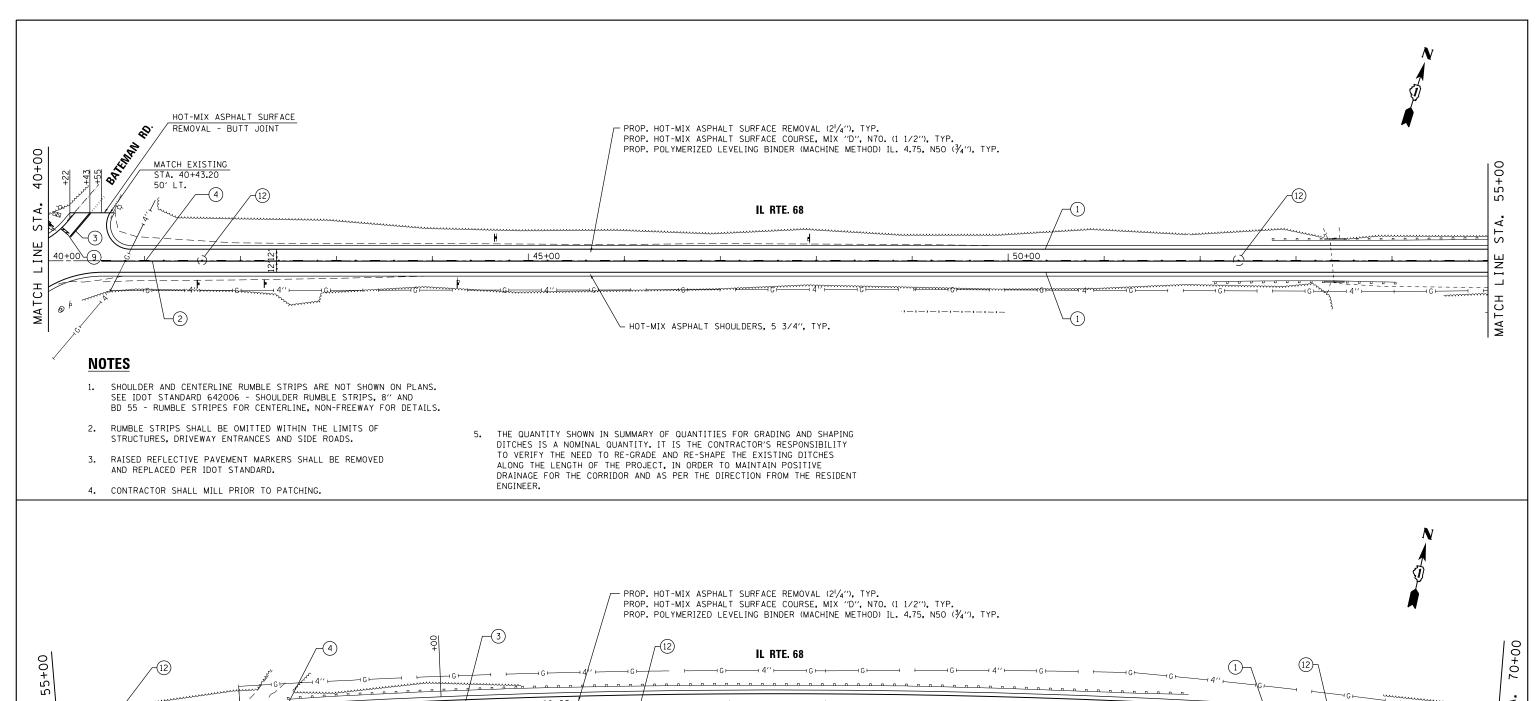

USER NAME = \$USER\$ DESIGNED - MTM REVISED SECTION COUNTY IL RTE 68 (DUNDEE ROAD) – PRAIRIE LAKE ROAD TO IL 62 DRAWN мтм REVISED STATE OF ILLINOIS 73 18 631 RS-3 KANE/COOK **ROADWAY AND PAVEMENT MARKING PLANS** PLOT SCALE = \$SCALE\$ CHECKED -ВА REVISED **DEPARTMENT OF TRANSPORTATION** CONTRACT NO. 60TO4 SHT\_DOUBLE PLAN SCALE: 1"=50' SHEET 2 OF 6 SHEETS STA. 40+00 PLOT DATE = \$DATE\$ REVISED DATE