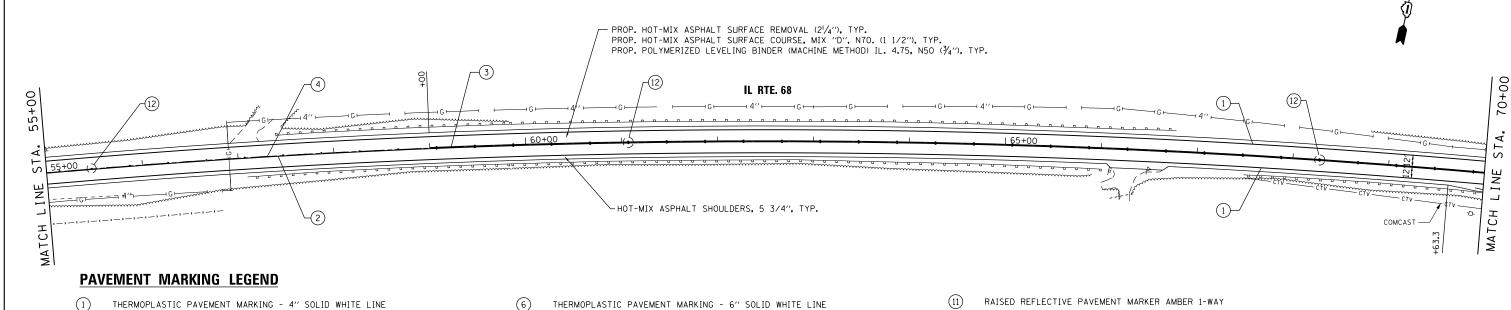

THERMOPLASTIC PAVEMENT MARKING - 12" WHITE DIAGONAL SHOULDER LINE @ 45°

THERMOPLASTIC PAVEMENT MARKING - 12" YELLOW DIAGONAL MEDIAN LINE @ 45°

THERMOPLASTIC PAVEMENT MARKING - 24" WHITE STOP BAR

THERMOPLASTIC PAVEMENT MARKING - LETTERS AND SYMBOLS

(8)

(9)

THERMOPLASTIC PAVEMENT MARKING - 4" SOLID YELLOW LINE

THERMOPLASTIC PAVEMENT MARKING - 4" DOUBLE SOLID YELLOW LINE (11" C-C)

THERMOPLASTIC PAVEMENT MARKING - 4" YELLOW SKIP DASH (10' DASH - 30' SPACE)

THERMOPLASTIC PAVEMENT MARKING - 4" WHITE SKIP DASH (10' DASH - 30' SPACE)

(3)

(4)

RAISED REFLECTIVE PAVEMENT MARKER AMBER 2-WAY

ROADWAY SIGN - SEE SIGNING PLANS FOR DETAILS

(14)

RAISED REFLECTIVE PAVEMENT MARKER CRYSTAL 1-WAY