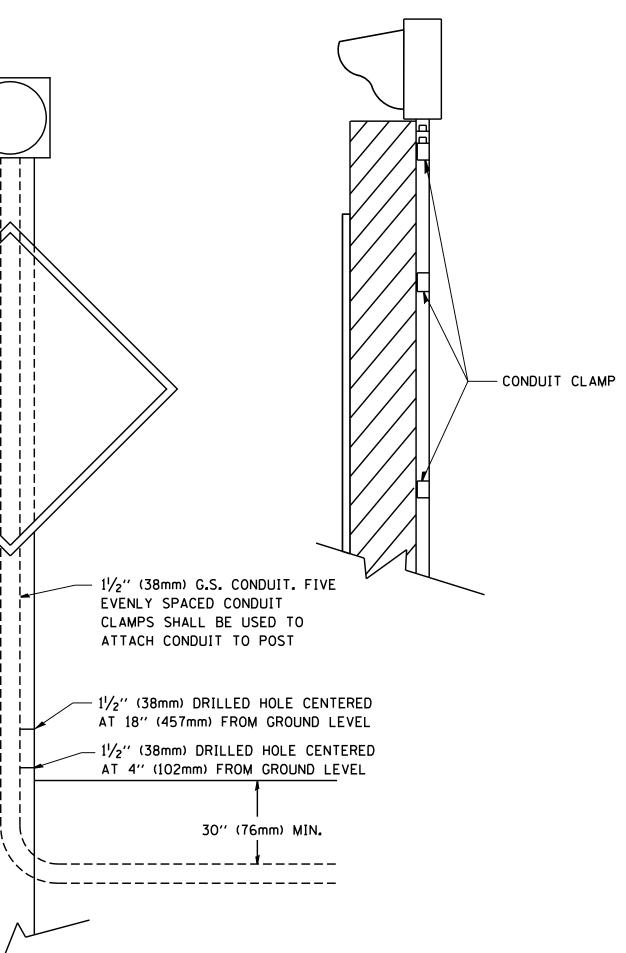

|          | DEPARTMENT OF TR |        | SCALE: NONE                   | SHEET NO. 3 OF 3 SHEETS                                                                |
|----------|------------------|--------|-------------------------------|----------------------------------------------------------------------------------------|
| 01-01-07 | STATE OF IL      | LINOIS |                               | POST MOUNTED FLAS                                                                      |
|          |                  |        |                               |                                                                                        |
|          |                  |        |                               |                                                                                        |
|          |                  |        |                               |                                                                                        |
|          |                  |        |                               |                                                                                        |
|          |                  |        |                               |                                                                                        |
|          |                  |        |                               |                                                                                        |
|          |                  |        |                               |                                                                                        |
|          |                  |        |                               |                                                                                        |
|          |                  |        |                               |                                                                                        |
|          |                  |        |                               | POST MO                                                                                |
|          |                  |        |                               |                                                                                        |
|          |                  |        |                               |                                                                                        |
|          |                  |        |                               |                                                                                        |
|          |                  |        |                               |                                                                                        |
|          |                  |        | EDGE (                        | DF PAVEMENT                                                                            |
|          |                  |        |                               |                                                                                        |
|          |                  |        |                               | 7' (2.134m) MIN. URBAN<br>5' (1.524m) MIN. RURAL                                       |
|          |                  |        |                               |                                                                                        |
|          |                  |        |                               |                                                                                        |
|          |                  |        |                               |                                                                                        |
|          |                  |        |                               |                                                                                        |
|          |                  |        |                               |                                                                                        |
|          |                  |        | WOOD POS                      | ST AND SIGN                                                                            |
|          |                  |        |                               | nm) X 6'' (152 mm)                                                                     |
|          |                  |        |                               |                                                                                        |
|          |                  |        | TOP OF THE SI                 | ' (610mm) ABOVE THE<br>GN.                                                             |
|          |                  |        | THE BOTTOM O<br>BE NOT LESS 1 | -FACE, 1-SECTION<br>F THE HOUSING SHALL<br>THAN 12" (305mm) NOR<br>( (610mm) ABOVE THE |
|          |                  |        |                               |                                                                                        |
|          |                  |        |                               |                                                                                        |
|          |                  |        |                               |                                                                                        |