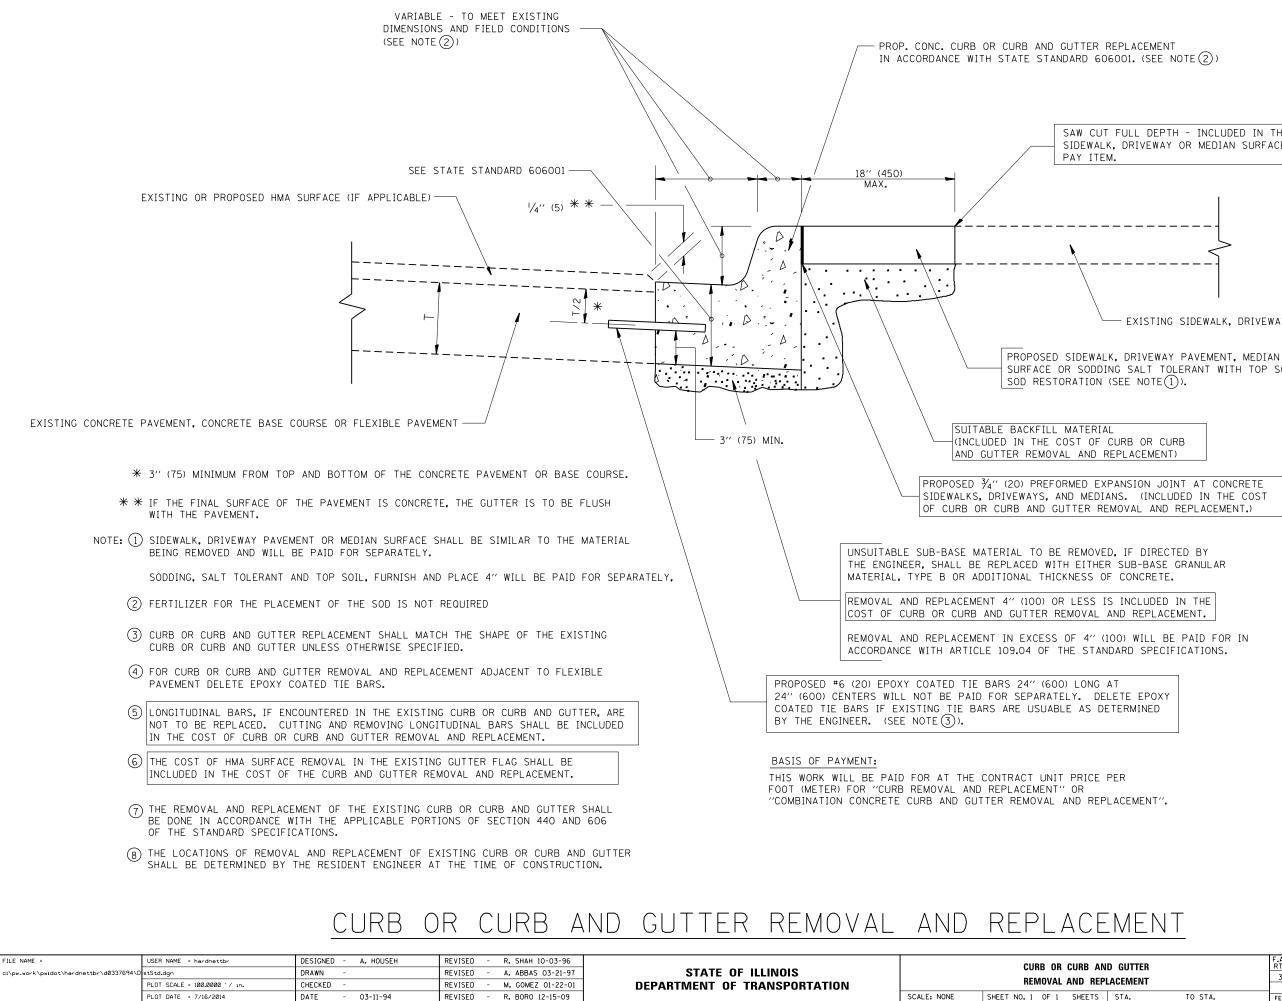

SAW CUT FULL DEPTH - INCLUDED IN THE COST OF SIDEWALK, DRIVEWAY OR MEDIAN SURFACE REMOVAL

EXISTING SIDEWALK, DRIVEWAY, MEDIAN SURFACE, SOD OR GROUND.

SURFACE OR SODDING SALT TOLERANT WITH TOP SOIL, 4" (100)

ALL DIMENSIONS ARE IN INCHES (MILLIMETERS) UNLESS OTHERWISE SHOWN.

| AND GUTTER |      | F.A.P.<br>RTE. | SECTION                                         | COUNTY           | TOTAL<br>SHEETS | SHEET<br>NO. |     |
|------------|------|----------------|-------------------------------------------------|------------------|-----------------|--------------|-----|
| PLACEMENT  |      |                | 330                                             | (1&1Y)RS-3       | LAKE            | 60           | 45  |
|            |      |                |                                                 | BD600-06 (BD-24) | CONTRACT        | N0.60        | V03 |
| ,          | STA. | TO STA.        | FED. ROAD DIST. NO. 1 ILLINOIS FED. AID PROJECT |                  |                 |              |     |