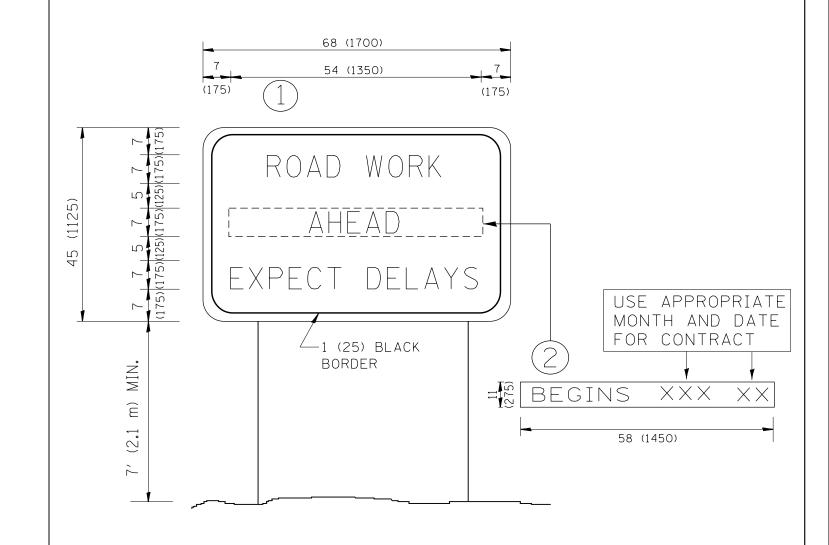

## NOTES:

- 1. USE BLACK LETTERING ON ORANGE BACKGROUND.
- 2. ERECT SIGNS IN ADVANCE OF THE LOCATION FOR THE "ROAD CONSTRUCTION AHEAD" SIGN AT LOCATIONS AS DIRECTED BY THE ENGINEER.
- 3. ERECT SIGN (1) WITH INSTALLED PANEL (2) ONE WEEK PRIOR TO THE START OF CONSTRUCTION.
- 4. REMOVE PANEL (2) SOON AFTER THE START OF CONSTRUCTION.
- 5. SEE SPECIAL PROVISION FOR "TEMPORARY INFORMATION SIGNING" FOR ADDITIONAL INFORMATION.
- 6. ONE SIGN ASSEMBLY EQUALS 25.70 SQ. FT. (2.3 SQ. M.)
- 7. SHALL BE PAID FOR AS TEMPORARY INFORMATION SIGNING.

ALL DIMENSIONS ARE IN INCHES (MILLIMETERS) UNLESS OTHERWISE SHOWN.

| FILE NAME =                             | USER NAME = hardnettbr       | DESIGNED - | REVISED - R. MIRS 09-15-97     | ·                            |                                                                    | ARTERIAL ROAD |     | F.A. P.     | SECTION     | COUNTY | CHEETS  | SHEET |
|-----------------------------------------|------------------------------|------------|--------------------------------|------------------------------|--------------------------------------------------------------------|---------------|-----|-------------|-------------|--------|---------|-------|
| c:\pw_work\pwidot\hardnettbr\d0337694\D | stStd.dgn                    | DRAWN -    | REVISED - R. MIRS 12-11-97     | STATE OF ILLINOIS            |                                                                    |               | 330 | (1&1Y)RS-3  | LAKE        | 60     | 50      |       |
|                                         | PLOT SCALE = 100.0000 '/ in. | CHECKED -  | REVISED -T. RAMMACHER 02-02-99 | DEPARTMENT OF TRANSPORTATION | INFORMATION SIGN  SCALE: NONE SHEET NO. 1 OF 1 SHEETS STA. TO STA. |               |     |             | TC-22 CONTR |        | T NO.60 | v03   |
|                                         | PLOT DATE = 7/16/2014        | DATE -     | REVISED - C. JUCIUS 01-31-07   |                              |                                                                    |               |     | FED. ROAD [ |             |        |         |       |