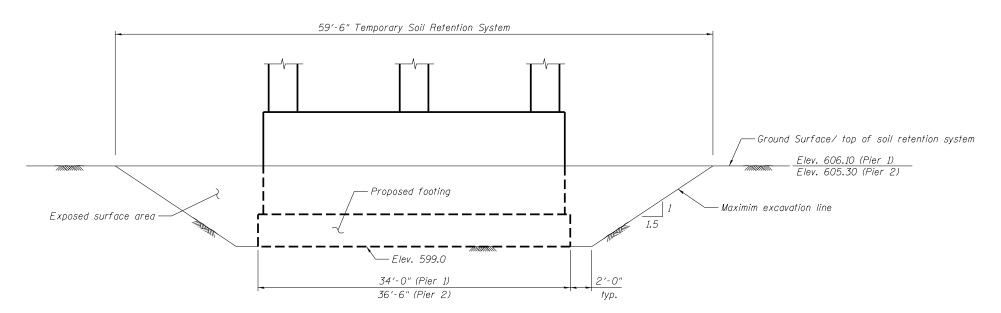

## PIER TEMPORARY SOIL RETENTION SYSTEM

benesch & Company 205 North Michigan Avenue, Suite 2400 Chicago, Illinois 60601 Chicago, Illinois 60601 312-565-0450 Job No. 10093

| engineers · scientists · planners 312-565-0450 Job No. 10093 |                                          |                     |                |           |   |  |  |
|--------------------------------------------------------------|------------------------------------------|---------------------|----------------|-----------|---|--|--|
|                                                              | FILE NAME =                              | USER NAME = ksmider | DESIGNED - DMS | REVISED - | Ī |  |  |
|                                                              | 0161512_60W77_004_Temp_Soil_Ret_Dtls.dgn |                     | CHECKED - KWS  | REVISED - |   |  |  |
|                                                              |                                          | PLOT SCALE =        | DRAWN - DMS    | REVISED - |   |  |  |
|                                                              | PLOT DATE = 6/23/2014                    | CHECKED - KWS       | REVISED -      |           |   |  |  |

| STATE OF ILLINOIS |                   |  |  |  |  |
|-------------------|-------------------|--|--|--|--|
| DEPARTMENT (      | OF TRANSPORTATION |  |  |  |  |

| TEMPORARY SOIL RETENTION SYSTEM<br>STRUCTURE NO. 016–1512 |  |  |  |  |  |  |  |  |
|-----------------------------------------------------------|--|--|--|--|--|--|--|--|
| SHEET NO. SB4 OF SB43 SHEETS                              |  |  |  |  |  |  |  |  |

| ILLINOIS FED. AID PROJECT |                    |        |                 |              |  |  |  |  |
|---------------------------|--------------------|--------|-----------------|--------------|--|--|--|--|
| CONTRACT NO. 60W77        |                    |        |                 |              |  |  |  |  |
| 373                       | (0707-608&611)HB-B | COOK   | 177             | 120          |  |  |  |  |
| A.P.                      | SECTION            | COUNTY | TOTAL<br>SHEETS | SHEET<br>NO. |  |  |  |  |