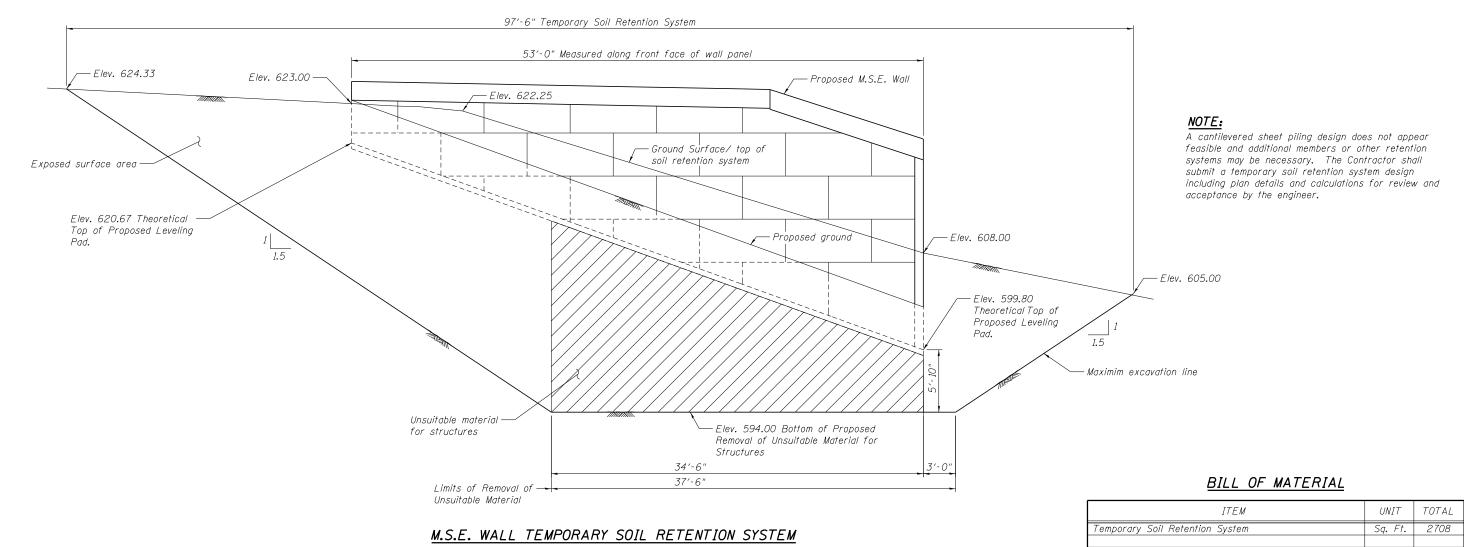

## PIER TEMPORARY SOIL RETENTION SYSTEM

benesch & Company 205 North Michigan Avenue, Suite 2400 Chicago, Illinois 60601 Chicago, Illinois 60601 312-565-0450 Job No. 10093

| engineers · scientists · planners 312-565-0450 Job No. 10093 |                                          |                     |                |           |   |  |  |
|--------------------------------------------------------------|------------------------------------------|---------------------|----------------|-----------|---|--|--|
|                                                              | FILE NAME =                              | USER NAME = ksmider | DESIGNED - DMS | REVISED - | Ī |  |  |
|                                                              | 0161512_60W77_004_Temp_Soil_Ret_Dtls.dgn |                     | CHECKED - KWS  | REVISED - |   |  |  |
|                                                              |                                          | PLOT SCALE =        | DRAWN - DMS    | REVISED - |   |  |  |
|                                                              | PLOT DATE = 6/23/2014                    | CHECKED - KWS       | REVISED -      |           |   |  |  |

| STATE OF ILLINOIS |                   |  |  |  |  |
|-------------------|-------------------|--|--|--|--|
| DEPARTMENT (      | OF TRANSPORTATION |  |  |  |  |

| TEMPORARY SOIL RETENTION SYSTEM<br>STRUCTURE NO. 016–1512 |  |  |  |  |  |  |  |  |
|-----------------------------------------------------------|--|--|--|--|--|--|--|--|
| SHEET NO. SB4 OF SB43 SHEETS                              |  |  |  |  |  |  |  |  |

| ILLINOIS FED. AID PROJECT |                    |        |                 |              |  |  |  |  |
|---------------------------|--------------------|--------|-----------------|--------------|--|--|--|--|
| CONTRACT NO. 60W77        |                    |        |                 |              |  |  |  |  |
| 373                       | (0707-608&611)HB-B | COOK   | 177             | 120          |  |  |  |  |
| A.P.                      | SECTION            | COUNTY | TOTAL<br>SHEETS | SHEET<br>NO. |  |  |  |  |