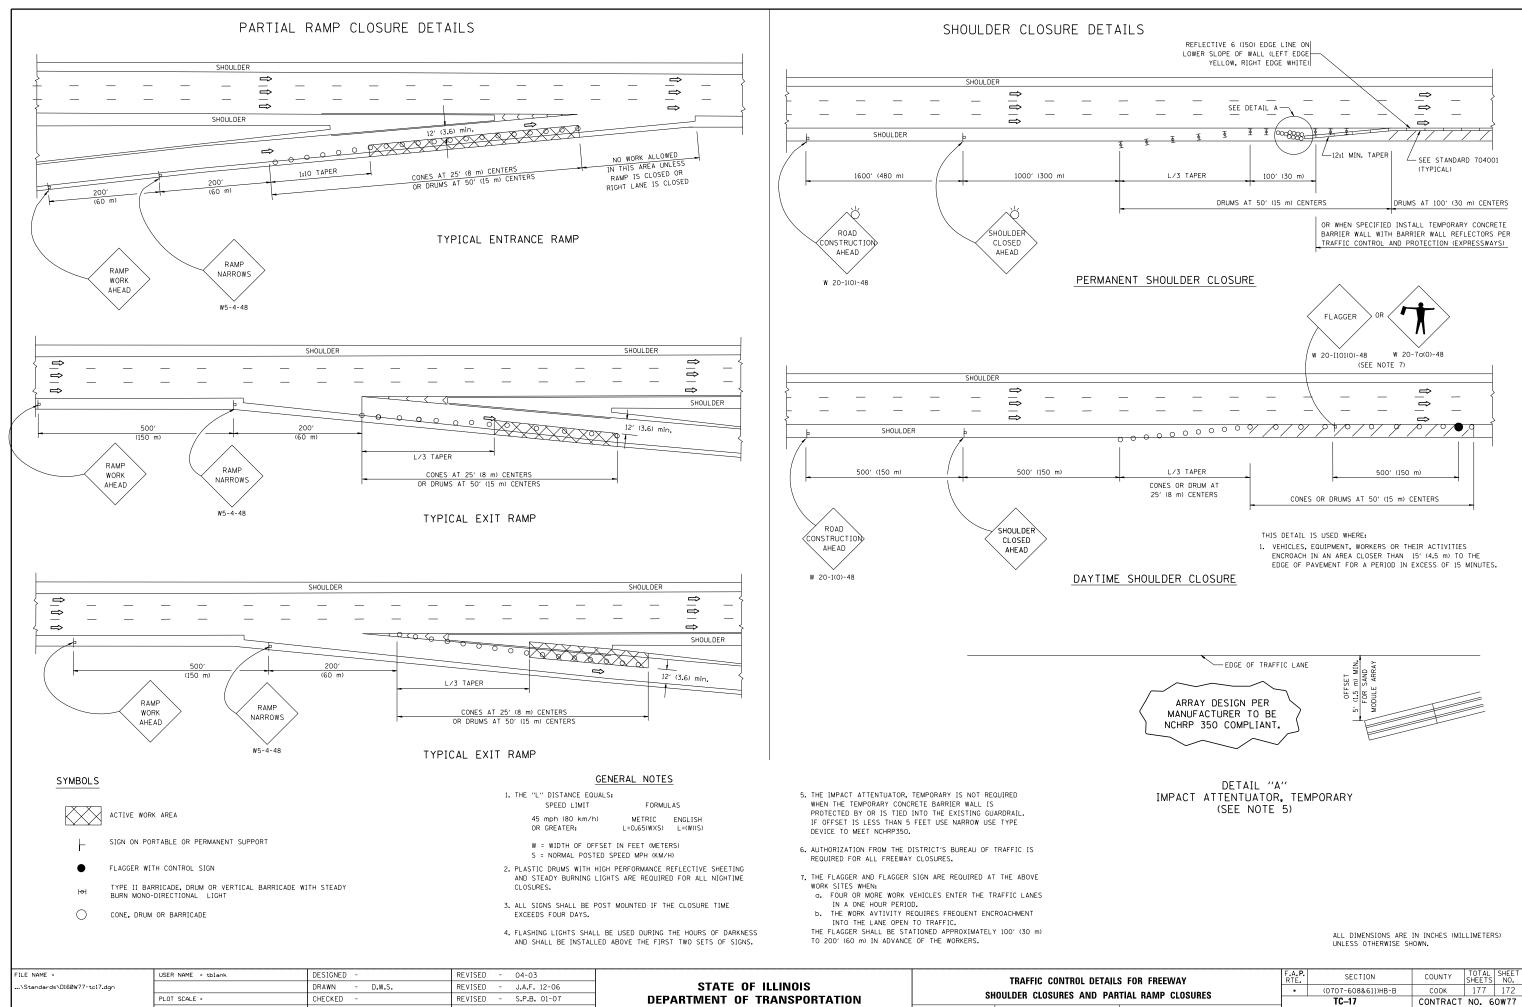

| FILE NAME =                 | USER NAME = tblank    | DESIGNED -     | REVISED - 04-03        | STATE OF ILLINOIS<br>DEPARTMENT OF TRANSPORTATION | TRAFFIC CONTROL DETAILS<br>Shoulder Closures and Par |                         |
|-----------------------------|-----------------------|----------------|------------------------|---------------------------------------------------|------------------------------------------------------|-------------------------|
| \Standards\D160W77-tc17.dgn |                       | DRAWN - D.W.S. | REVISED - J.A.F. 12-06 |                                                   |                                                      |                         |
|                             | PLOT SCALE =          | CHECKED -      | REVISED - S.P.B. 01-07 |