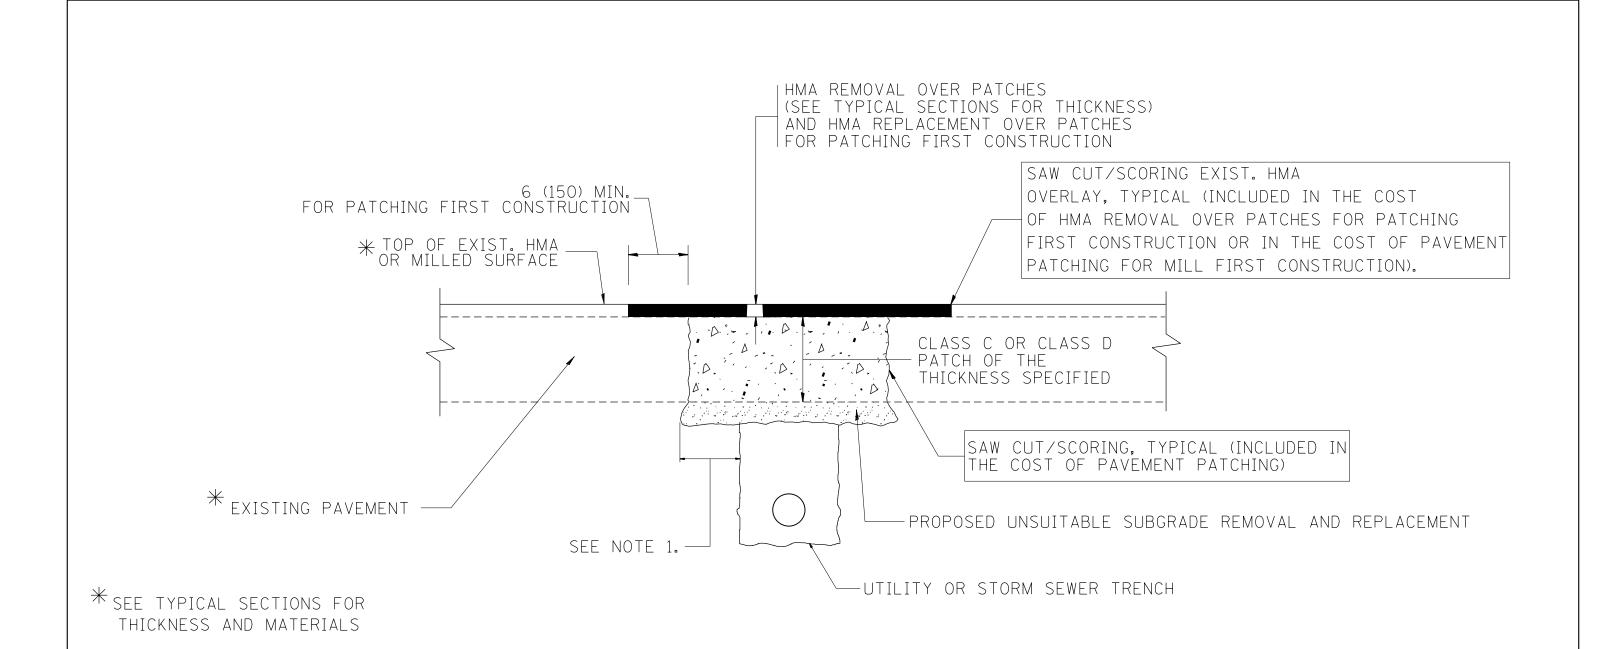

## NOTES:

- 1. THE WIDTH OF THE FULL DEPTH PATCH OVER A TRENCH SHALL BE 12 (300) WIDER ON EACH SIDE OF THE TRENCH.
- 2. FOR METHOD OF MEASUREMENT AND BASIS OF PAYMENT, SEE RECURRING SPECIAL PROVISION "PATCHING WITH HOT-MIX ASPHALT OVERLAY REMOVAL".

## SEQUENCE OF CONSTRUCTION (PATCHING FIRST)

- 1. REMOVE THE EXISTING HMA MATERIAL OVER THE AREA TO BE PATCHED.
- 2. REMOVE AND REPLACE WITH CLASS C OR D PATCH.
- 3. REPLACE HMA MATERIAL OVER THE AREA TO BE PATCHED.

## SEQUENCE OF CONSTRUCTION (MILLING FIRST)

- 1. MILL HMA FIRST IF THERE IS AT LEAST 41/2 INCHES OR MORE OF HMA MATERIAL ON TOP OF THE EXISTING PAVEMENT OR IF THE PAVEMENT IS FULL DEPTH HMA. A MINIMUM OF 2 INCHES OF HMA MATERIAL SHALL BE IN PLACE AFTER MILLING.
- 2. REMOVE AND REPLACE WITH FULL DEPTH CLASS D PATCHES TO TOP OF MILLED SURFACE.