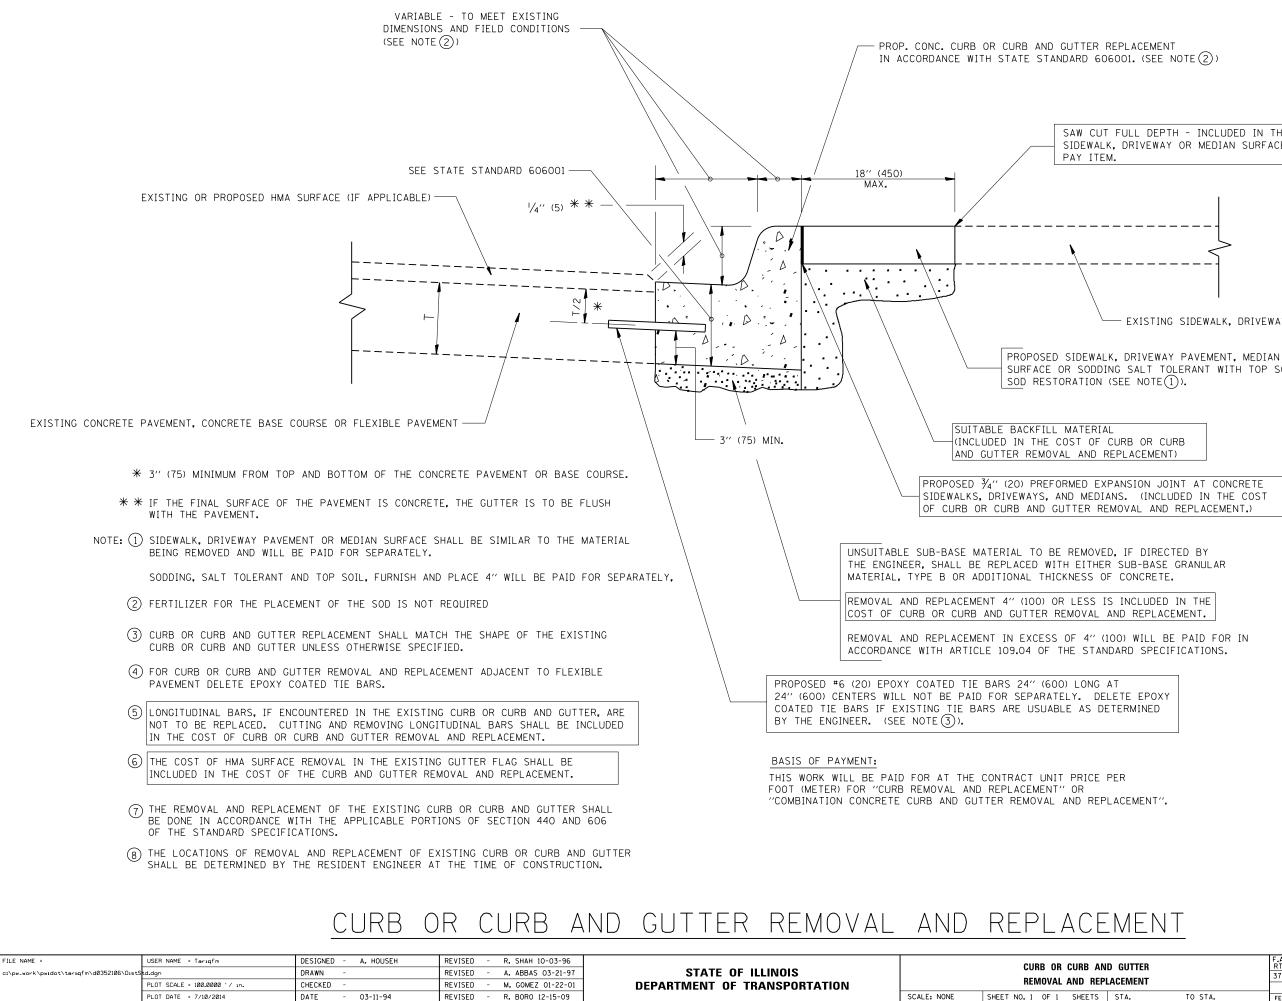

SAW CUT FULL DEPTH - INCLUDED IN THE COST OF SIDEWALK, DRIVEWAY OR MEDIAN SURFACE REMOVAL

EXISTING SIDEWALK, DRIVEWAY, MEDIAN SURFACE, SOD OR GROUND.

SURFACE OR SODDING SALT TOLERANT WITH TOP SOIL, 4" (100)