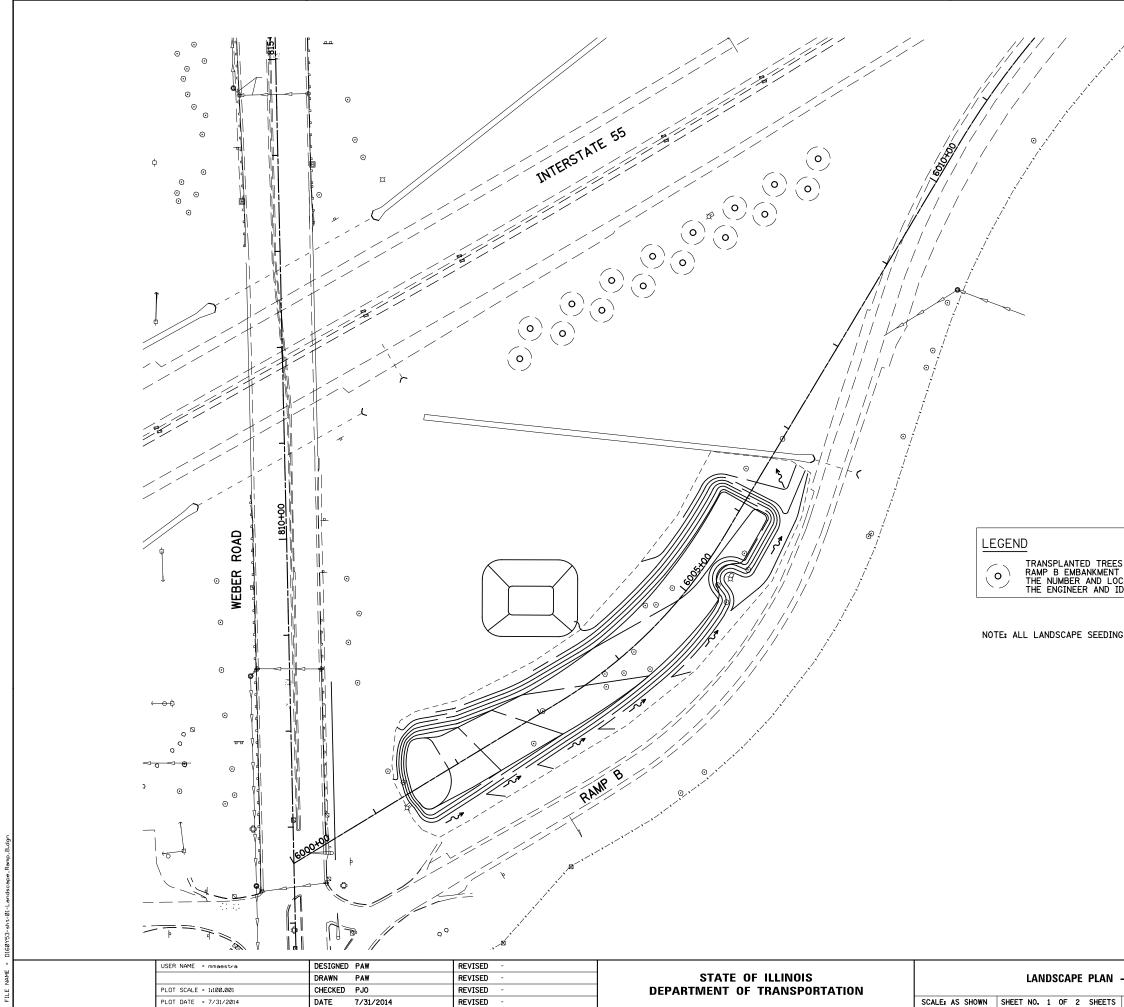

## TRANSPLANTED TREES - LOCATION OF TRANSPLANTED TREES FROM RAMP B EMBANKMENT AREA. THE CONTRACTOR SHALL COORDINATE THE NUMBER AND LOCATION OF THE TRANSPLANTED TREES WITH THE ENGINEER AND IDOT ROADSIDE DEVELOPMENT.

NOTE: ALL LANDSCAPE SEEDING IS SHOWN ON EROSION CONTROL PLANS.

|          |         |             | 50 100                    | 150      | 200    |              |  |
|----------|---------|-------------|---------------------------|----------|--------|--------------|--|
|          |         |             | SCALE IN FEET             |          |        |              |  |
| – RAMP B |         | F.A.I. RTE. | SECTION                   | COUNTY   | TOTAL  | SHEET<br>NO. |  |
|          |         | 55          | (99-1HB-1)A               | WILL     | 33     | 33A          |  |
|          |         |             |                           | CONTRACT | NO. 60 | Y53          |  |
| S STA.   | TO STA. |             | ILLINOIS FED. AID PROJECT |          |        |              |  |
|          |         |             |                           | -        |        |              |  |