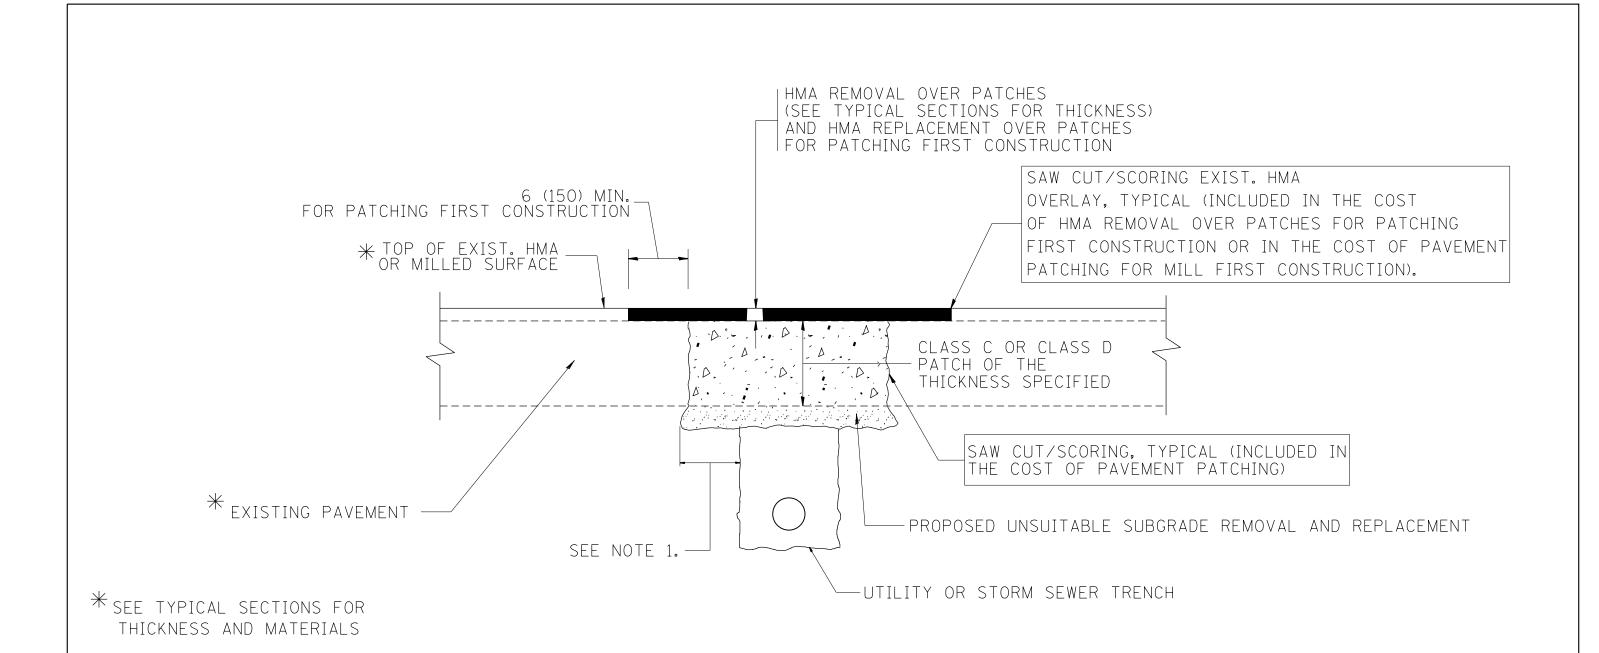

## NOTES:

- 1. THE WIDTH OF THE FULL DEPTH PATCH OVER A TRENCH SHALL BE 12 (300) WIDER ON EACH SIDE OF THE TRENCH.
- 2. FOR METHOD OF MEASUREMENT AND BASIS OF PAYMENT, SEE RECURRING SPECIAL PROVISION "PATCHING WITH HOT-MIX ASPHALT OVERLAY REMOVAL".

## SEQUENCE OF CONSTRUCTION (PATCHING FIRST)

- 1. REMOVE THE EXISTING HMA MATERIAL OVER THE AREA TO BE PATCHED.
- 2. REMOVE AND REPLACE WITH CLASS C OR D PATCH.
- 3. REPLACE HMA MATERIAL OVER THE AREA TO BE PATCHED.

## SEQUENCE OF CONSTRUCTION (MILLING FIRST)

- 1. MILL HMA FIRST IF THERE IS AT LEAST 41/2 INCHES OR MORE OF HMA MATERIAL ON TOP OF THE EXISTING PAVEMENT OR IF THE PAVEMENT IS FULL DEPTH HMA. A MINIMUM OF 2 INCHES OF HMA MATERIAL SHALL BE IN PLACE AFTER MILLING.
- 2. REMOVE AND REPLACE WITH FULL DEPTH CLASS D PATCHES TO TOP OF MILLED SURFACE.