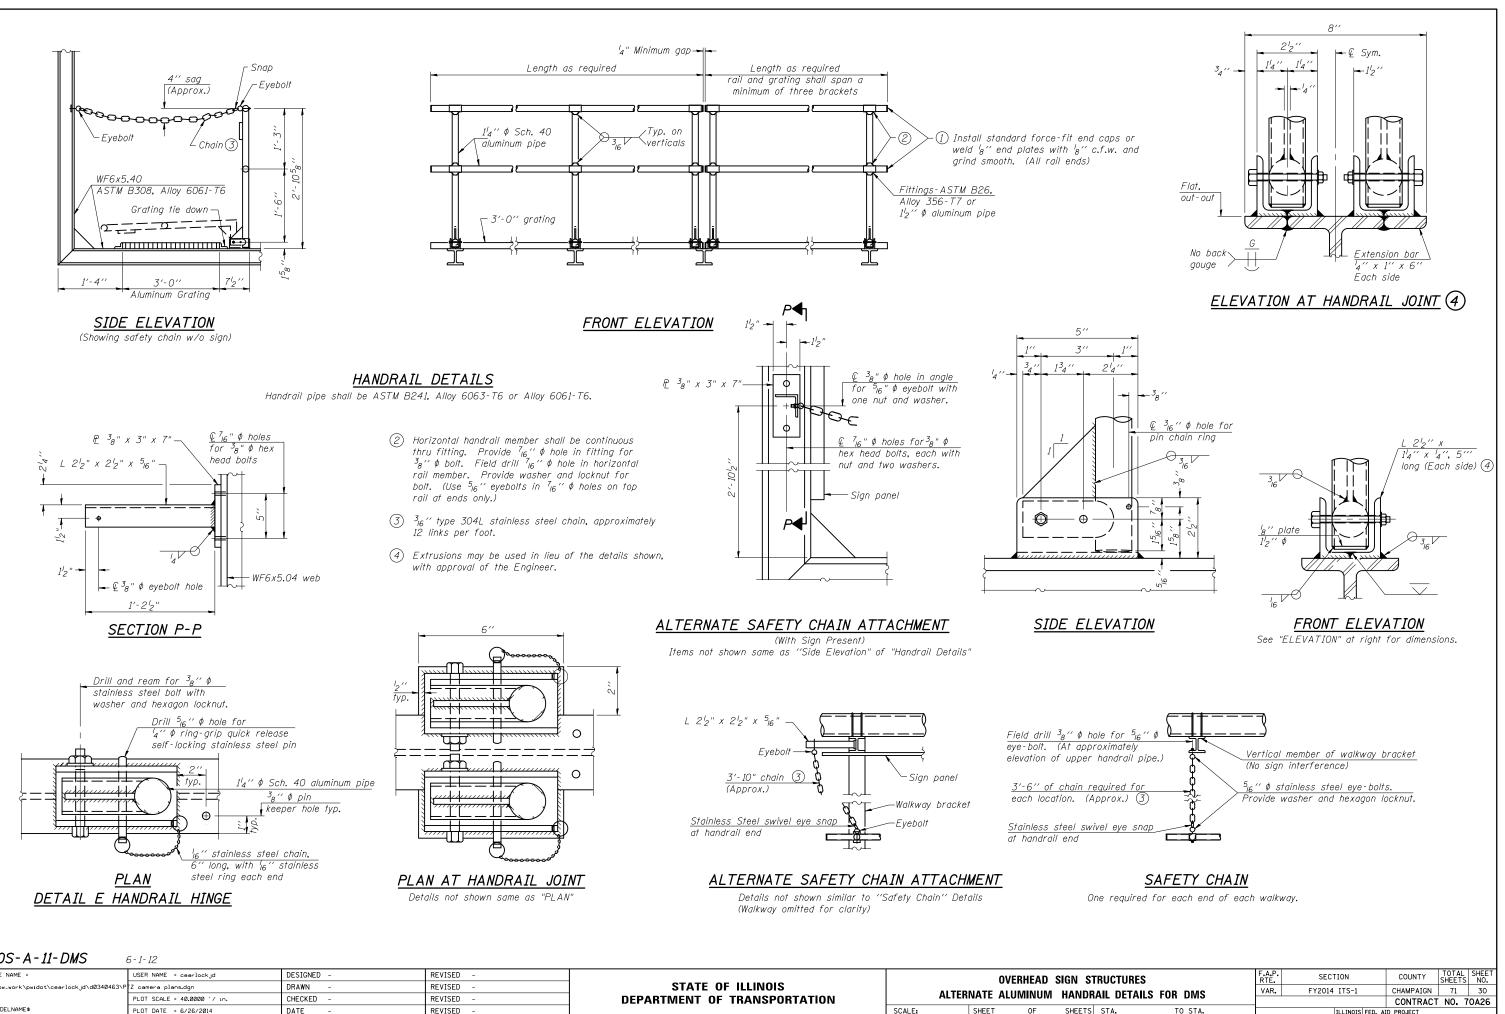

*OS-A-11-DMS* 

| FILE NAME =                             | USER NAME = cearlockjd       | DESIGNED - | REVISED - |                                                   | OVERHEAD SIGN ST<br>ALTERNATE ALUMINUM HANDR |           |       |        |
|-----------------------------------------|------------------------------|------------|-----------|---------------------------------------------------|----------------------------------------------|-----------|-------|--------|
| c:\pw_work\pwidot\cearlockjd\d0340463\P | Z camera plans.dgn           | DRAWN -    | REVISED - | STATE OF ILLINOIS<br>DEPARTMENT OF TRANSPORTATION |                                              |           |       |        |
|                                         | PLOT SCALE = 40.0000 ' / in. | CHECKED -  | REVISED - |                                                   | ALIE                                         | INATE ALU | MINUM | HANDRA |
| \$MODELNAME\$                           | PLOT DATE = 6/26/2014        | DATE -     | REVISED - |                                                   | SCALE:                                       | SHEET     | 0F    | SHEETS |