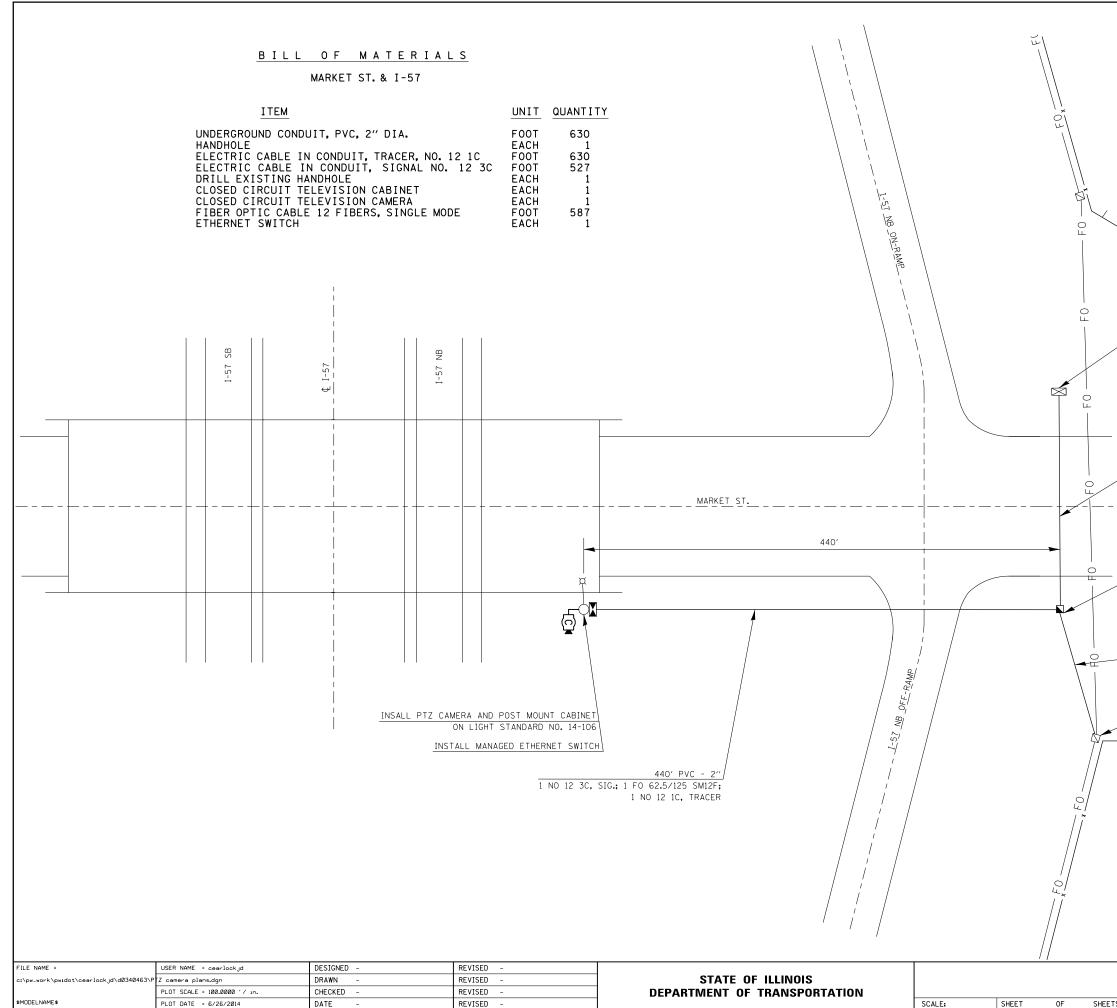

## **PTZ CAMERA INSTALLATION & FIBER OPTIC CONNECTION**

## MARKET ST.

## & I–57

(NOT TO SCALE)

CAMERA & CONDUIT / CABLE LAYOUT

EXIST. PEDESTAL MOUNT LIGHTING CABINET

65' PVC - 2" 1 NO. 12 3C, SIG.

> HANDHOLE = 1 EA. TO BE PLACED PER ENGINEER AT APPROX. STA. 3476+69

> > 125' PVC - 2" 1 F0 62.5/125 SM12F; 1 NO. 12 1C, TRACER DRILL EXIST. HANDHOLE = 1 EA.