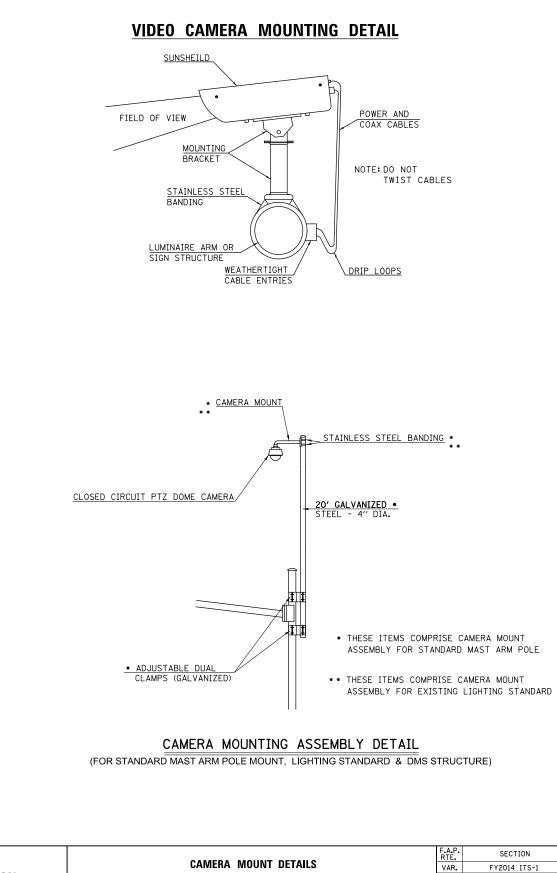

| FILE NAME =                             | USER NAME = cearlockjd       | DESIGNED - | REVISED - |                              | CAMERA MOUNT DETAILS |       |    |          |      | F.A.P.  | SECTION      | COUNTY    | TOTAL SHEET |
|-----------------------------------------|------------------------------|------------|-----------|------------------------------|----------------------|-------|----|----------|------|---------|--------------|-----------|-------------|
| c:\pw_work\pwidot\cearlockjd\d0340463\P | Z camera plans.dgn           | DRAWN -    | REVISED - | STATE OF ILLINOIS            |                      |       |    |          |      | VAR.    | FY2014 ITS-1 | CHAMPAIGN | 71 71       |
|                                         | PLOT SCALE = 40.0000 ' / in. | CHECKED -  | REVISED - | DEPARTMENT OF TRANSPORTATION |                      |       |    |          |      |         |              |           | CONTRAC     |
| \$MODELNAME\$                           | PLOT DATE = 6/26/2014        | DATE -     | REVISED - |                              | SCALE:               | SHEET | 0F | SHEETS S | STA. | TO STA. |              |           |             |