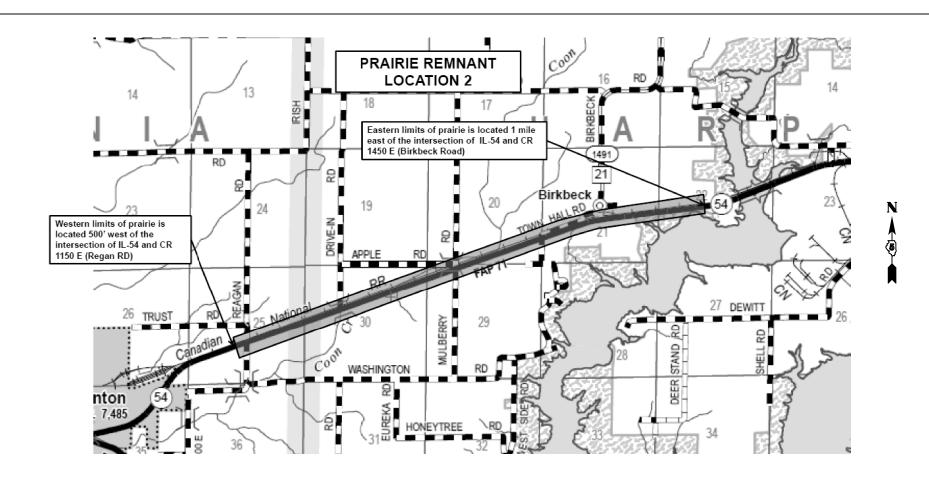

BURNS \

HILL

STAGE COACH

> RD

TRIBUTARY

| FILE NAME =                        | USER NAME = castrob            | DESIGNED - | REVISED - |                              | PRAIRIE REMNANT LOCATIONS |                          |         | F.A.P.                    | SECTION CO              | OUNTY S | TOTAL SHEET |
|------------------------------------|--------------------------------|------------|-----------|------------------------------|---------------------------|--------------------------|---------|---------------------------|-------------------------|---------|-------------|
| c:\pw_work\pwidot\castrob\d0402165 | ND570482-sht-environmental.dgn | DRAWN -    | REVISED - | STATE OF ILLINOIS            | THAILE REMINARY ECONTIONS |                          |         | 71                        | D5 EAB CONTROL 2015-1 D | DEWITT  | 5 4         |
|                                    | PLOT SCALE = 80.0000 '/ in.    | CHECKED -  | REVISED - | DEPARTMENT OF TRANSPORTATION |                           |                          |         | , i                       | CONTRACT NO. 70A82      |         |             |
| \$MODELNAME\$                      | PLOT DATE = 6/24/2014          | DATE -     | REVISED - |                              | SCALE:                    | SHEET 4 OF 5 SHEETS STA. | TO STA. | ILLINOIS FED. AID PROJECT |                         |         |             |