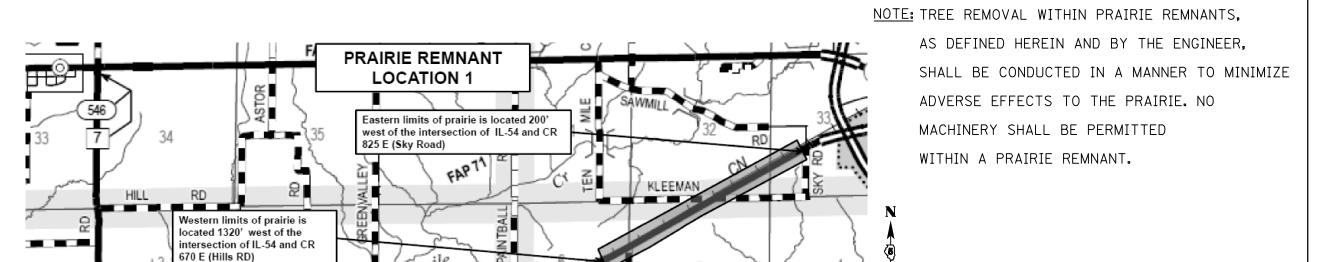

BURNS \

HILL

STAGE COACH

> RD

TRIBUTARY

| FILE NAME =                        | USER NAME = castrob            | DESIGNED - | REVISED - |                              | PRAIRIE REMNANT LOCATIONS |                          |         | F.A.P.                    | SECTION CO              | OUNTY S | TOTAL SHEET |
|------------------------------------|--------------------------------|------------|-----------|------------------------------|---------------------------|--------------------------|---------|---------------------------|-------------------------|---------|-------------|
| c:\pw_work\pwidot\castrob\d0402165 | ND570482-sht-environmental.dgn | DRAWN -    | REVISED - | STATE OF ILLINOIS            | THAILE REMINARY ECONTIONS |                          |         | 71                        | D5 EAB CONTROL 2015-1 D | DEWITT  | 5 4         |
|                                    | PLOT SCALE = 80.0000 '/ in.    | CHECKED -  | REVISED - | DEPARTMENT OF TRANSPORTATION |                           |                          |         | , i                       | CONTRACT NO. 70A82      |         |             |
| \$MODELNAME\$                      | PLOT DATE = 6/24/2014          | DATE -     | REVISED - |                              | SCALE:                    | SHEET 4 OF 5 SHEETS STA. | TO STA. | ILLINOIS FED. AID PROJECT |                         |         |             |