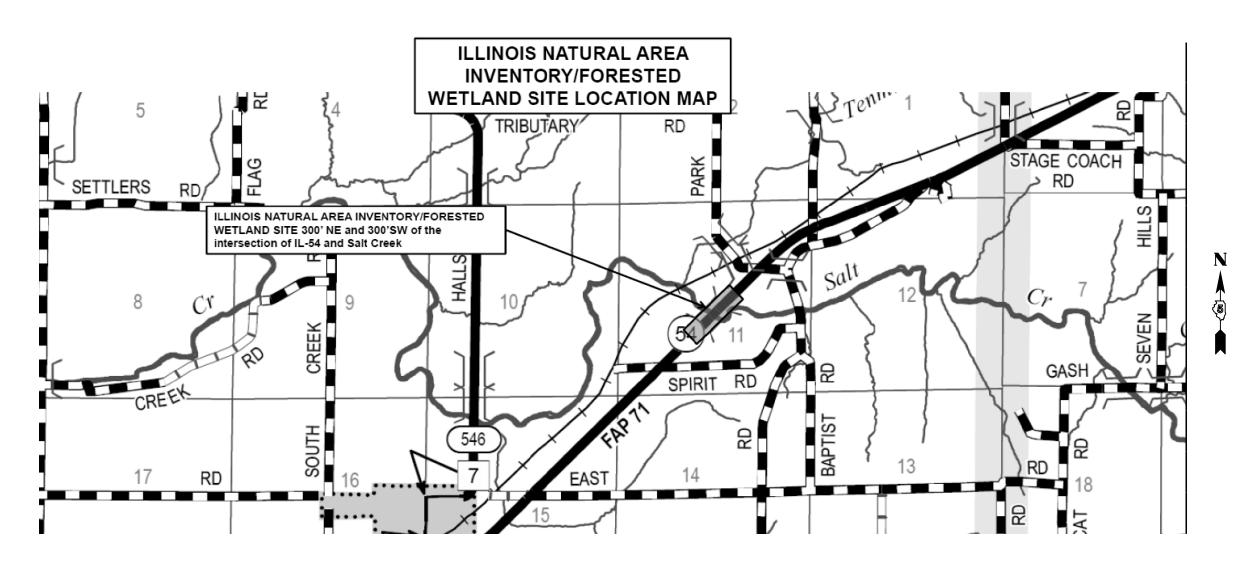

NOTE: TREE REMOVAL SHALL NOT TAKE PLACE WITHIN THE WETLANDS AREA OUTLINED IN THE MAP ABOVE.

| FILE NAME =                             | USER NAME = castrob         | DESIGNED - | REVISED - |                              | WETLAND LOCATION |                  |    |        |        |            |    |                       | SECTION | COUNTY     | TOTAL   | HEET |
|-----------------------------------------|-----------------------------|------------|-----------|------------------------------|------------------|------------------|----|--------|--------|------------|----|-----------------------|---------|------------|---------|------|
| c:\pw_work\pwidot\castrob\d0402165\D570 | 82-sht-environmental.dgn    | DRAWN -    | REVISED - | STATE OF ILLINOIS            |                  | WEILAND LOCATION |    |        |        | l l        | 71 | D5 EAB CONTROL 2015-1 | DEWITT  | 5          | 5       |      |
|                                         | PLOT SCALE = 80.0000 '/ in. | CHECKED -  | REVISED - | DEPARTMENT OF TRANSPORTATION |                  |                  |    |        |        |            |    |                       |         | CONTRAC    | T NO. 7 | )A82 |
| \$MODELNAME\$                           | PLOT DATE = 6/24/2014       | DATE -     | REVISED - |                              | SCALE:           | SHEET 5          | OF | 5 SHEE | ETS ST | A. TO STA. |    |                       |         | ID PROJECT |         |      |