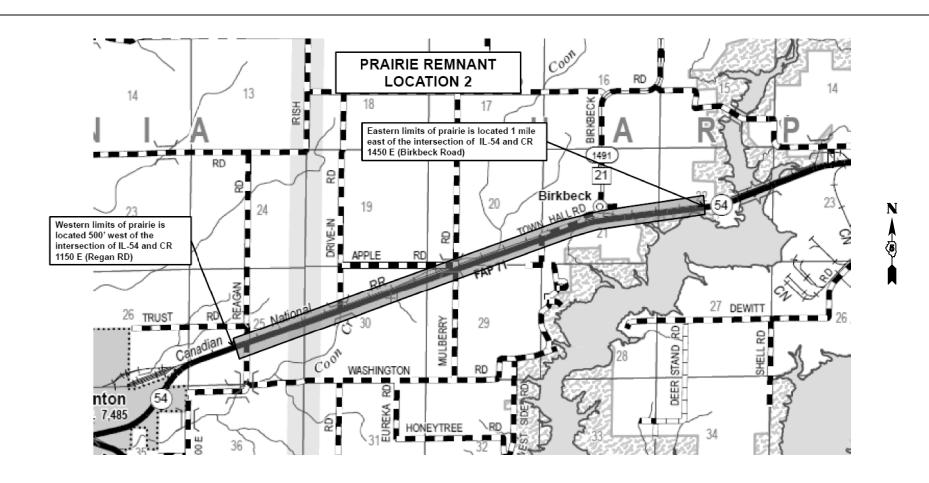

## INDEX OF SHEETS

- 1 COVER
- 2 INDEX AND GENERAL NOTES
- 3 SUMMARY OF QUANTITIES
- 4 PRAIRIE REMNANT LOCATIONS
- 5 WETLAND LOCATION

### G,N, - 201SP

TREES TO BE REMOVED ARE TO NOT BE WITHIN THE RAILROAD RIGHT-OF-WAY. TREES THAT ARE CUT WITHIN THE IDOT RIGHT-OF-WAY SHOULD NOT BE ALLOWED TO FALL WITHIN THE RAILROAD RIGHT-OF WAY. THE CONTRACTOR IS NOT ALLOWED TO PERFORM WORK WITHIN THE RAILROAD RIGHT-OF-WAY WITHOUT AUTHORIZATION FROM THE RAILROAD. THE ENGINEER WILL MAKE FINAL DETERMINATION OF WHICH TREES ARE TO BE REMOVED.

BURNS \

STAGE COACH

> RD

| FILE N | NAME =                            | USER NAME = castrob         | DESIGNED - | REVISED - |                              |        | PRAIRIE REMNANT LOCATION | F.A.P. | SECTION               | COUNTY  | TOTAL SHEET |
|--------|-----------------------------------|-----------------------------|------------|-----------|------------------------------|--------|--------------------------|--------|-----------------------|---------|-------------|
| c:\pw_ | work\pwidot\castrob\d0402165\D570 | 82-sht-environmental.dgn    | DRAWN -    | REVISED - | STATE OF ILLINOIS            |        | THAINE HEMMANT EGGATION  | 71     | D5 EAB CONTROL 2015-1 | DEWITT  | 5 4         |
|        |                                   | PLOT SCALE = 80.0000 '/ in. | CHECKED -  | REVISED - | DEPARTMENT OF TRANSPORTATION |        |                          |        |                       | CONTRAC | T NO. 70A82 |
| \$MODE | LNAME\$                           | PLOT DATE = 6/24/2014       | DATE -     | REVISED - |                              | SCALE: | SHEET 4 OF 5 SHEETS STA. |        |                       | PROJECT |             |