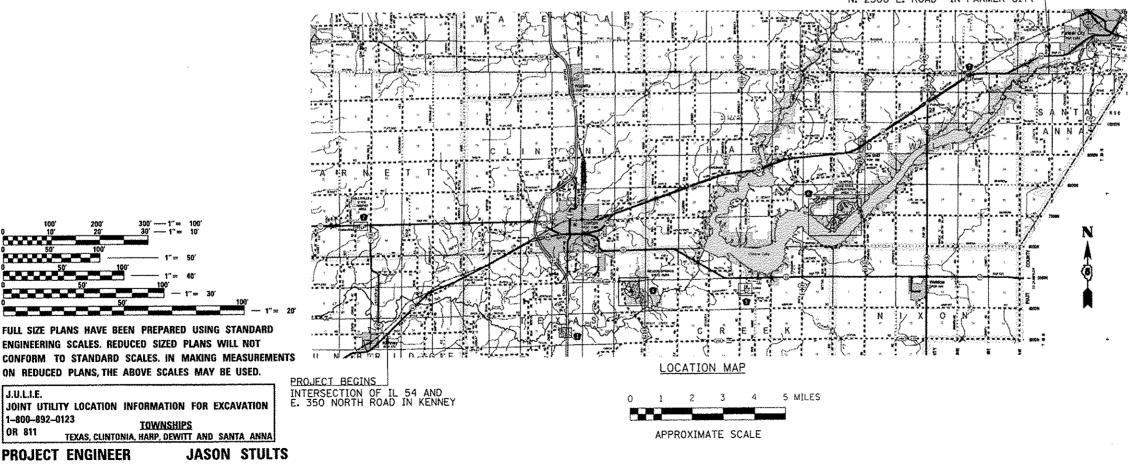

**DIVISION OF HIGHWAYS** 

**PROPOSED** HIGHWAY PLANS

> **FAP ROUTE 71 (IL 54) SECTION D5 EAB CONTROL 2015-1**

**EMERALD ASH BORER CONTROL KENNEY TO FARMER CITY DEWITT COUNTY** 

C-95-037-14

GROSS LENGTH = 114,787.20 FT. = 21.740 MILE

NET LENGTH = 114,787.20 FT. = 21.740 MILE

D-95-037-14

LOCATION OF SECTION INDICATED THUS: -

71 D5 EAB CONTROL 2015-1 DEWITT 5 1

STATE OF ILLINOIS DEPARTMENT OF TRANSPORTATION SUBMITTED JUNE 25

PRINTED BY THE AUTHORITY OF THE STATE OF ILLINOIS

PROJECT ENGINEER **PROJECT MANAGER** 

**RUSTIN KEYS BRIAN CASTRO** 

(217) 465-4181

**DESIGNER** 

1-800-892-0123

**CONTRACT NO. 70A82** 