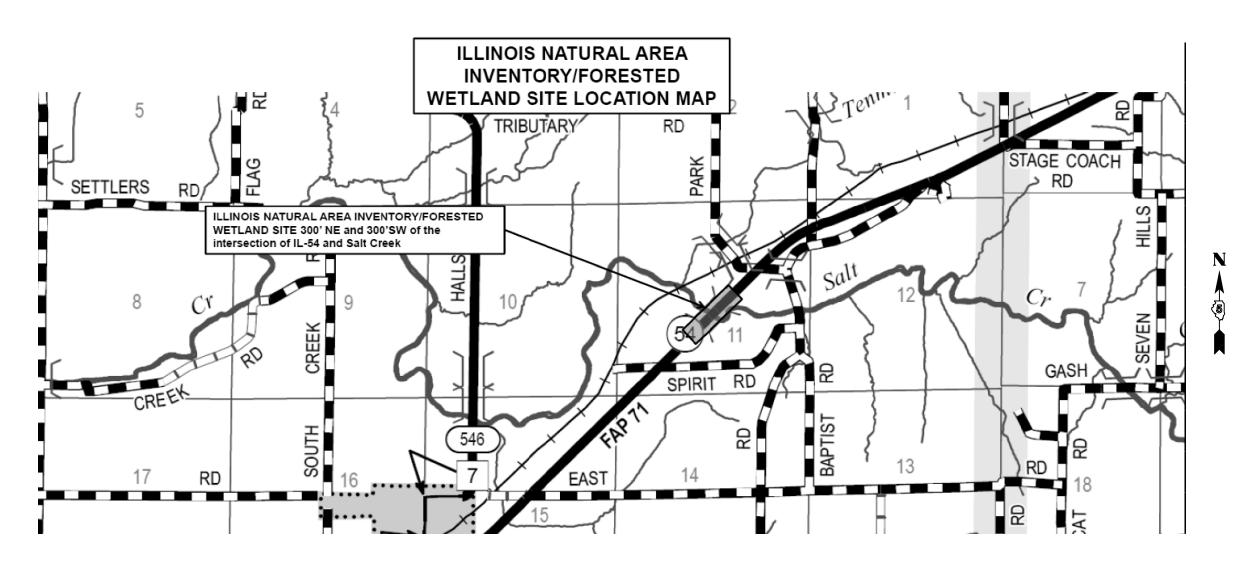

## INDEX OF SHEETS

- 1 COVER
- 2 INDEX AND GENERAL NOTES
- 3 SUMMARY OF QUANTITIES
- 4 PRAIRIE REMNANT LOCATIONS
- 5 WETLAND LOCATION

NOTE: TREE REMOVAL SHALL NOT TAKE PLACE WITHIN THE WETLANDS AREA OUTLINED IN THE MAP ABOVE.

| FILE NAME =                             | USER NAME = castrob         | DESIGNED - | REVISED - |                              |        | WETLAND LOCATION |    |        |        |            | F   | F.A.P. | SECTION               | COUNTY     | TOTAL   | HEET |
|-----------------------------------------|-----------------------------|------------|-----------|------------------------------|--------|------------------|----|--------|--------|------------|-----|--------|-----------------------|------------|---------|------|
| c:\pw_work\pwidot\castrob\d0402165\D570 | 82-sht-environmental.dgn    | DRAWN -    | REVISED - | STATE OF ILLINOIS            |        |                  |    |        |        |            | l l | 71     | D5 EAB CONTROL 2015-1 | DEWITT     | 5       | 5    |
|                                         | PLOT SCALE = 80.0000 '/ in. | CHECKED -  | REVISED - | DEPARTMENT OF TRANSPORTATION |        |                  |    |        |        |            |     |        |                       | CONTRAC    | T NO. 7 | )A82 |
| \$MODELNAME\$                           | PLOT DATE = 6/24/2014       | DATE -     | REVISED - |                              | SCALE: | SHEET 5          | OF | 5 SHEE | ETS ST | A. TO STA. |     |        |                       | ID PROJECT |         |      |