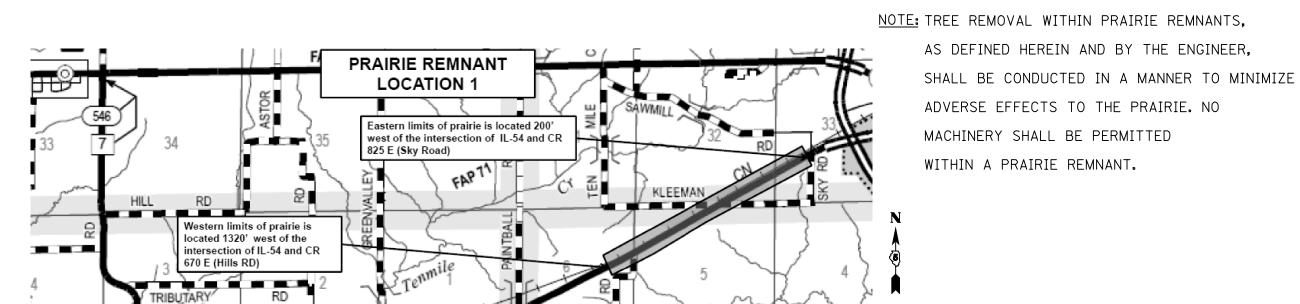

## INDEX OF SHEETS

- 1 COVER
- 2 INDEX AND GENERAL NOTES
- 3 SUMMARY OF QUANTITIES
- 4 PRAIRIE REMNANT LOCATIONS
- 5 WETLAND LOCATION

### G,N, - 201SP

TREES TO BE REMOVED ARE TO NOT BE WITHIN THE RAILROAD RIGHT-OF-WAY. TREES THAT ARE CUT WITHIN THE IDOT RIGHT-OF-WAY SHOULD NOT BE ALLOWED TO FALL WITHIN THE RAILROAD RIGHT-OF WAY. THE CONTRACTOR IS NOT ALLOWED TO PERFORM WORK WITHIN THE RAILROAD RIGHT-OF-WAY WITHOUT AUTHORIZATION FROM THE RAILROAD. THE ENGINEER WILL MAKE FINAL DETERMINATION OF WHICH TREES ARE TO BE REMOVED.

BURNS \

STAGE COACH

> RD

| FILE N | NAME =                            | USER NAME = castrob         | DESIGNED - | REVISED - |                              |        | PRAIRIE REMNANT LOCATION | F.A.P. | SECTION               | COUNTY  | TOTAL SHEET |
|--------|-----------------------------------|-----------------------------|------------|-----------|------------------------------|--------|--------------------------|--------|-----------------------|---------|-------------|
| c:\pw_ | work\pwidot\castrob\d0402165\D570 | 82-sht-environmental.dgn    | DRAWN -    | REVISED - | STATE OF ILLINOIS            |        | THAINE HEMMANT EGGATION  | 71     | D5 EAB CONTROL 2015-1 | DEWITT  | 5 4         |
|        |                                   | PLOT SCALE = 80.0000 '/ in. | CHECKED -  | REVISED - | DEPARTMENT OF TRANSPORTATION |        |                          |        |                       | CONTRAC | T NO. 70A82 |
| \$MODE | LNAME\$                           | PLOT DATE = 6/24/2014       | DATE -     | REVISED - |                              | SCALE: | SHEET 4 OF 5 SHEETS STA. |        |                       | PROJECT |             |