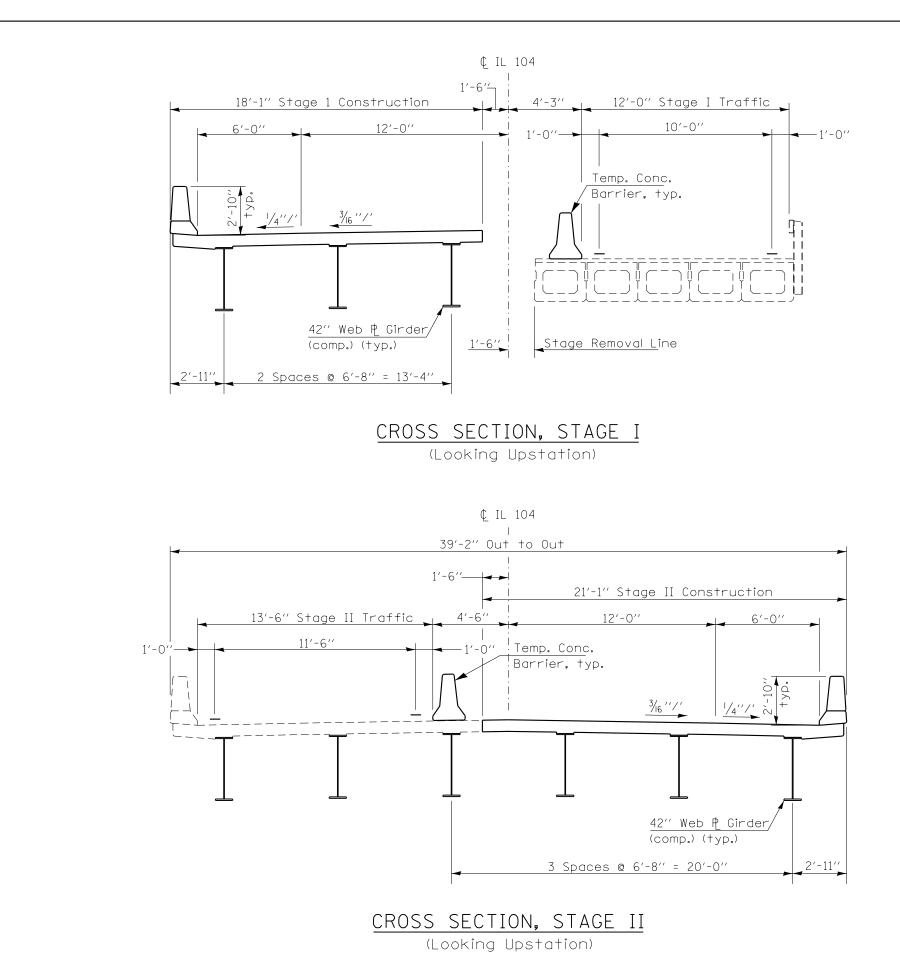

| FILE NAME =                           | USER NAME = jleaf                                                | DESIGNED - | REVISED - |                              |                                              | F.A.P. SECTION                      | COUNTY TOTAL SHEET |
|---------------------------------------|------------------------------------------------------------------|------------|-----------|------------------------------|----------------------------------------------|-------------------------------------|--------------------|
| I:\0807404-IL104 Over Brower Creek\CA | ta\CADsheets\CADsheets_JMC\D672B61-shtG-stag0BA#Nign - REVISED - |            |           | STATE OF ILLINOIS            | STAGE CONSTRUCTION SECTIONS                  | 745 108B-3                          | PIKE 69 13         |
|                                       | PLOT SCALE = 10.0000 1/ 10. CHECKED -                            |            | REVISED - | DEPARTMENT OF TRANSPORTATION |                                              |                                     | CONTRACT NO. 72B61 |
|                                       | PLOT DATE = 6/9/2014                                             | DATE -     | REVISED - |                              | SCALE: NONE SHEET NO. OF SHEETS STA. TO STA. | FED. ROAD DIST. NO. 6 ILLINOIS FED. | AID PROJECT        |