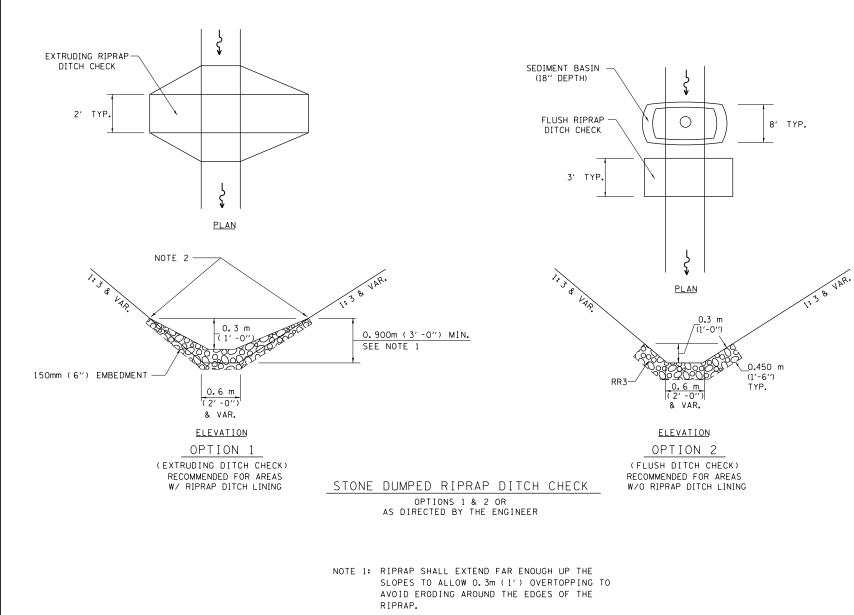

## GENERAL NOTES:

All items shall be constructed as shown on this sheet, on Standard 280001, and as directed by the Engineer.

RIPRAP.

NOTE 2: ENDS SHALL BE TIED INTO SLOPES.

| FILE NAME =                              | USER NAME = jleaf                           | DESIGNED    | - | REVISED - |
|------------------------------------------|---------------------------------------------|-------------|---|-----------|
| I:\0807404-IL104 Over Brower Creek\CADDa | ta\CADsheets\CADsheets_JMC\D672B61-shtJ-SWF | P BIBLA WAN | - | REVISED - |
|                                          | PLOT SCALE = 40.0000 '/ in.                 | CHECKED     | - | REVISED - |
|                                          | PLOT DATE = 6/10/2014                       | DATE        | - | REVISED - |