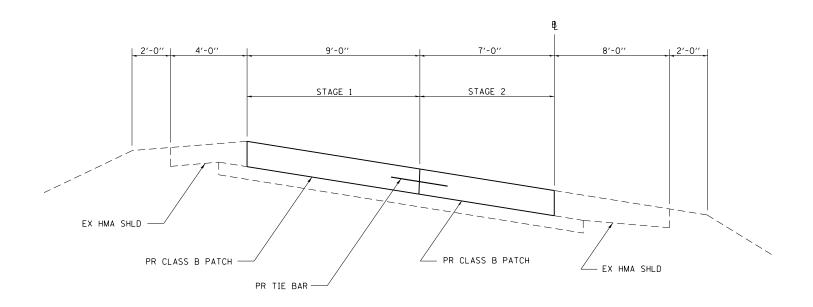

TYPICAL SECTION - CLASS B PATCH ON RAMPS

PLAN - CLASS B PATCH ON RAMPS

## NOTE:

- 1. THIS DETAIL IS TO BE USED IN CONJUNCTION WITH STANDARD 442101.
- 2. TIE BARS SHALL BE NO. 6 DEFORMED BARS AT 24" CENTERS WHICH SHALL BE DRILLED AND GROUTED ACCORDING TO ARTICLE 420.05(b) OF THE STANDARD SPECIFICATIONS.