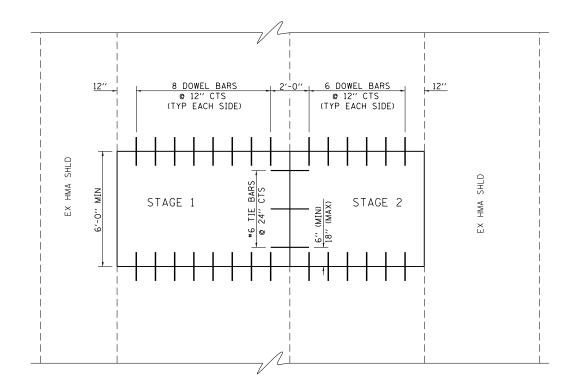

TYPICAL SECTION - CLASS B PATCH ON RAMPS

PLAN - CLASS B PATCH ON RAMPS

## NOTE:

- 1. THIS DETAIL IS TO BE USED IN CONJUNCTION WITH STANDARD 442101.
- 2. TIE BARS SHALL BE NO. 6 DEFORMED BARS AT 24" CENTERS WHICH SHALL BE DRILLED AND GROUTED ACCORDING TO ARTICLE 420.05(b) OF THE STANDARD SPECIFICATIONS.