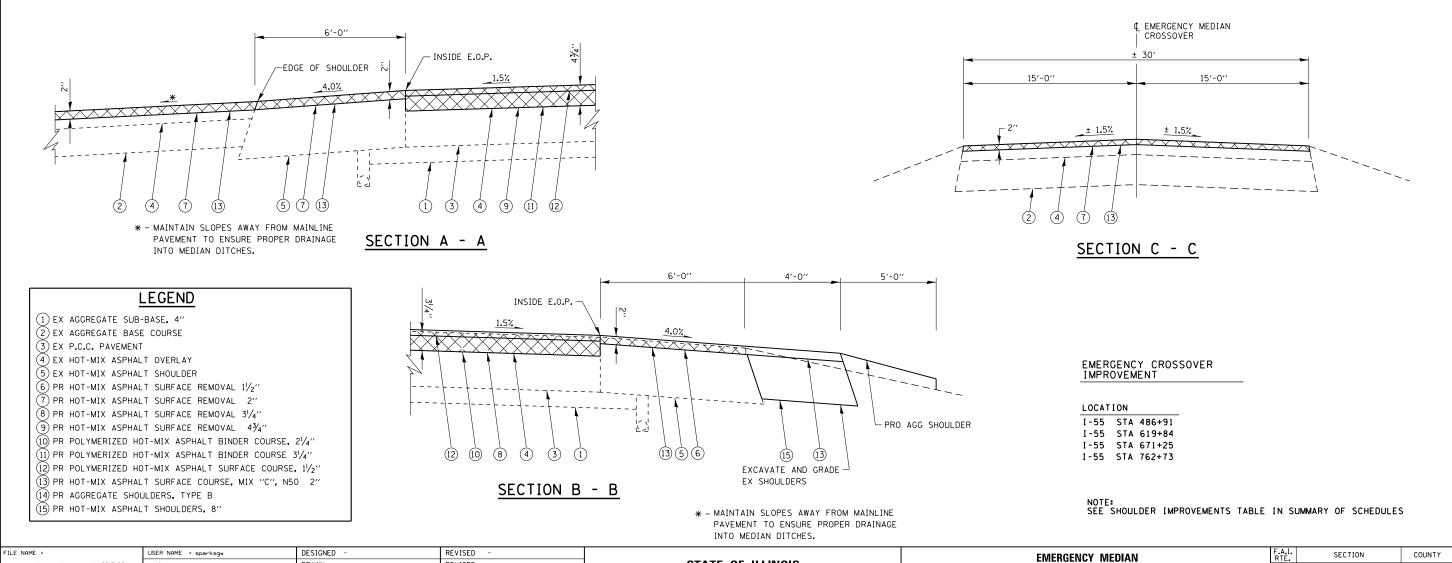

## EMERGENCY MEDIAN CROSSOVERS



## NOTE:

CROSS OVER DETAIL

TO STA.

•• (54-4,54-5)RS-3, (54-6)RS-2

SHEET NO. 1 OF 1 SHEETS STA.

SCALE:

TWO DELINEATORS SHALL BE PLACED IN ADVANCE OF THE MEDIAN CROSSOVERS. ONE SHALL BE AT THE CROSSOVER, THE OTHER 800 FT IN ADVANCE OF THE FIRST. THE DELINEATOR AT THE CROSSOVER SHALL HAVE TWO REFLECTORS, AND THE DELINEATOR 800 FT IN ADVANCE SHALL HAVE THREE REFLECTORS

LOGAN 108 96

CONTRACT NO. 72D41

## PLAN VIEW

details.don

PLOT SCALE = 100.0000 '/ in.

PLOT DATE = Jul-14-2014 03:38:01PM

DRAWN

DATE

CHECKED

REVISED

REVISED

REVISED



STATE OF ILLINOIS

**DEPARTMENT OF TRANSPORTATION**