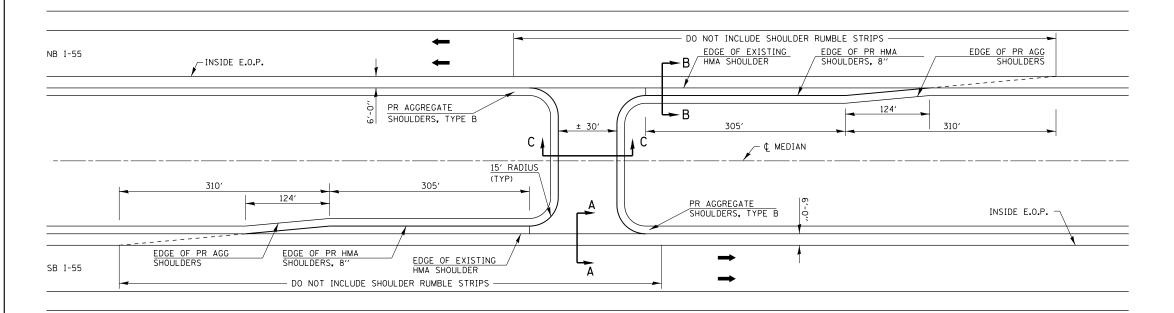

## EMERGENCY MEDIAN CROSSOVERS

## PLAN VIEW

details.don

PLOT SCALE = 100.0000 '/ in.

PLOT DATE = Jul-14-2014 03:38:01PM

DRAWN

DATE

CHECKED

REVISED