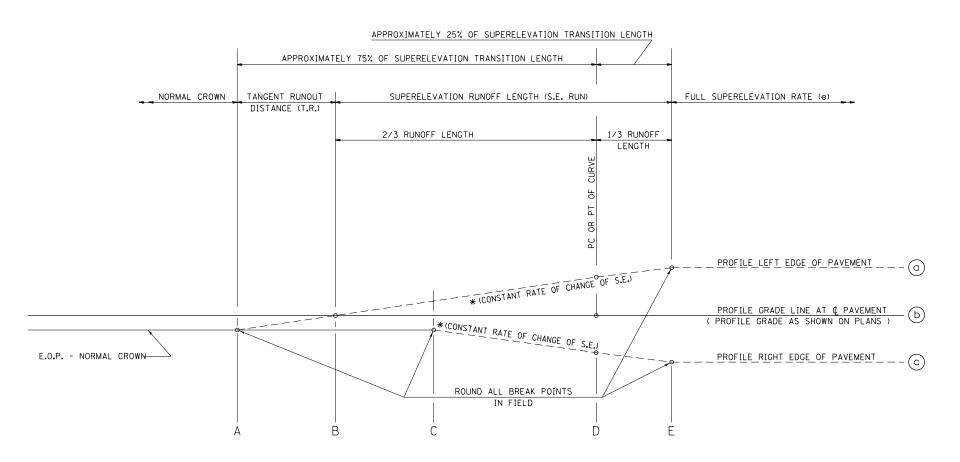

TYPICAL PROFILE - S.E. TRANSITION

| TABLE FOR SUPER ELEVATIONS TRANSITIONS |       |        |        |        |        |        |            |  |  |  |  |
|----------------------------------------|-------|--------|--------|--------|--------|--------|------------|--|--|--|--|
| CURVE NO.                              | е     | Α      | В      | С      | D      | E      | TRANSITION |  |  |  |  |
| 2045                                   | 1.70% | 142+36 | 142+90 | 143+12 | 143+35 | 143+57 | TRANS IN   |  |  |  |  |
|                                        |       | 155+42 | 154+88 | 154+66 | 154+43 | 154+21 | TRANS OUT  |  |  |  |  |
| 57                                     | 1.60% | 166+15 | 166+72 | 166+93 | 167+14 | 167+36 | TRANS IN   |  |  |  |  |
|                                        |       | 199+70 | 199+14 | 198+93 | 198+71 | 198+50 | TRANS OUT  |  |  |  |  |