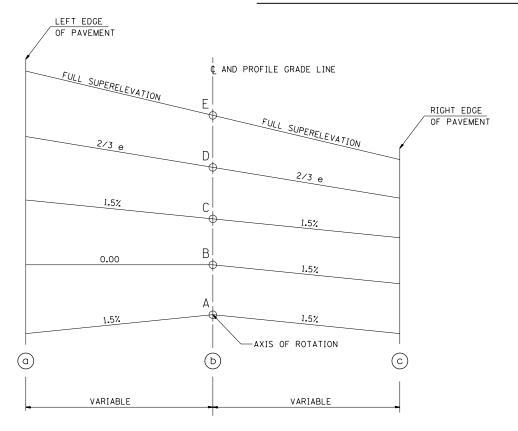

TYPICAL CROSS SECTION - S.E. TRANSITION

| FILE NAME = USER NAME = sparksgw                            |                                    | DESIGNED -      | REVISED -                              |                   | SUPERELEVATION TRANSITION   |                             |    | F.A.P. | SECTION | COUNTY   | TOTAL<br>SHEETS | SHEET<br>NO.    |            |      |    |
|-------------------------------------------------------------|------------------------------------|-----------------|----------------------------------------|-------------------|-----------------------------|-----------------------------|----|--------|---------|----------|-----------------|-----------------|------------|------|----|
| c:\pw_work\pwidot\sparksgw\d0330062\D672F96-sht-details.dgn |                                    | DRAWN -         | REVISED -                              | STATE OF ILLINOIS |                             | DETAIL FOR TWO LANE HIGHWAY |    |        |         |          | 662             | (1-2) RS-1,N    | SANGAMON   | _    | 72 |
| PLOT SCALE = 40.0000 ' / 10.                                |                                    | CHECKED -       | REVISED - DEPARTMENT OF TRANSPORTATION |                   | DETAIL FOR TWO LAND HIGHWAY |                             |    |        |         | <u>'</u> |                 | CONTRACT NO. 72 |            | 2F96 |    |
| Default SUPER.DGN                                           | PLOT DATE = Jul-14-2014 01:59:02PM | DATE - 12/08/97 | REVISED -                              |                   | SCALE:                      | SHEET                       | OF | SHEE.  |         | TO STA.  |                 | ILLINOIS FED. A | ID PROJECT |      |    |