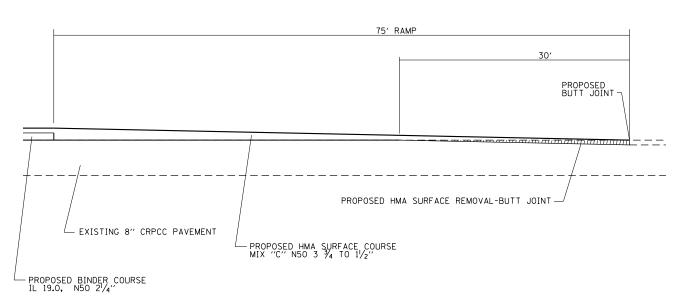

BUTT JOINT DETAIL 117+00-117+50 216+00-216+50 VETERANS PARKWAY

SIDE ROAD BUTT JOINT DETAIL

117+00-117+50

216+00-216+50