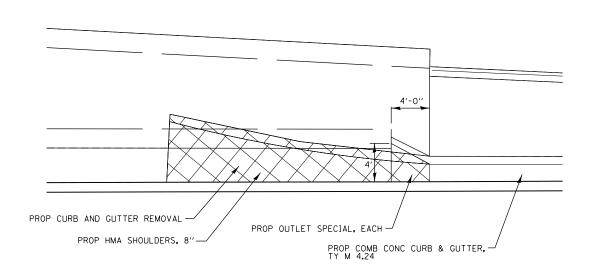

## OUTLET SPECIAL DETAIL VETERANS PARKWAY

| FILE NAME =                             | USER NAME = sparksgw               | DESIGNED - | REVISED -                   |                              | DETAIL SHEET                        |  |  |  | F.A.P. | SECTION | COUNTY                    | TOTAL SHEET |             |
|-----------------------------------------|------------------------------------|------------|-----------------------------|------------------------------|-------------------------------------|--|--|--|--------|---------|---------------------------|-------------|-------------|
| c:\pw_work\pwidot\sparksgw\d0330062\D67 | 72F96-sht-details.dgn              |            | REVISED - STATE OF ILLINOIS |                              |                                     |  |  |  |        | 662     | (1-2) RS-1,N              | SANGAMON    | 89 75       |
|                                         | PLOT SCALE = 100.0000 '/ 10.       | CHECKED -  | REVISED -                   | DEPARTMENT OF TRANSPORTATION | FAP 662 (IL 4)                      |  |  |  |        |         | •                         | CONTRACT    | T NO. 72F96 |
| Default                                 | PLOT DATE = Jul-14-2014 01:59:03PM | DATE -     | REVISED -                   |                              | SCALE: SHEET OF SHEETS STA. TO STA. |  |  |  |        |         | ILLINOIS FED. AID PROJECT |             |             |