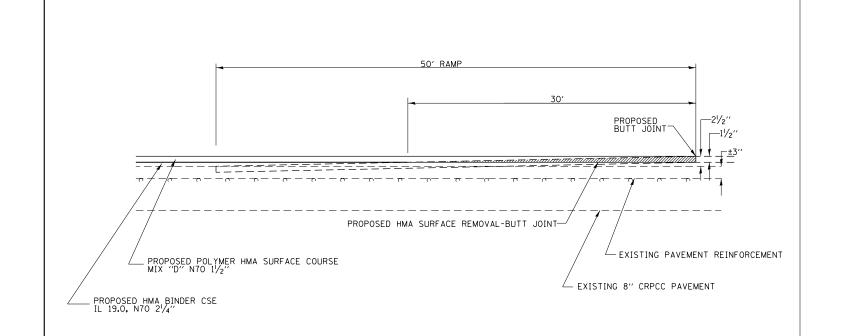

BUTT JOINT DETAIL 117+00-117+50 216+00-216+50 VETERANS PARKWAY

SIDE ROAD BUTT JOINT DETAIL

117+00-117+50

216+00-216+50