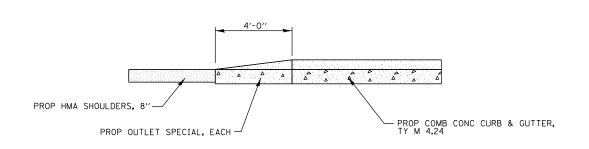

## OUTLET SPECIAL DETAIL VETERANS PARKWAY

| FILE NAME =                             | USER NAME = sparksgw               | DESIGNED - | REVISED -                   |                              | DETAIL SHEET                        |  |  |  | F.A.P. | SECTION | COUNTY                    | TOTAL SHEET |             |
|-----------------------------------------|------------------------------------|------------|-----------------------------|------------------------------|-------------------------------------|--|--|--|--------|---------|---------------------------|-------------|-------------|
| c:\pw_work\pwidot\sparksgw\d0330062\D67 | 72F96-sht-details.dgn              |            | REVISED - STATE OF ILLINOIS |                              |                                     |  |  |  |        | 662     | (1-2) RS-1,N              | SANGAMON    | 89 75       |
|                                         | PLOT SCALE = 100.0000 '/ 10.       | CHECKED -  | REVISED -                   | DEPARTMENT OF TRANSPORTATION | FAP 662 (IL 4)                      |  |  |  |        |         | •                         | CONTRACT    | T NO. 72F96 |
| Default                                 | PLOT DATE = Jul-14-2014 01:59:03PM | DATE -     | REVISED -                   |                              | SCALE: SHEET OF SHEETS STA. TO STA. |  |  |  |        |         | ILLINOIS FED. AID PROJECT |             |             |