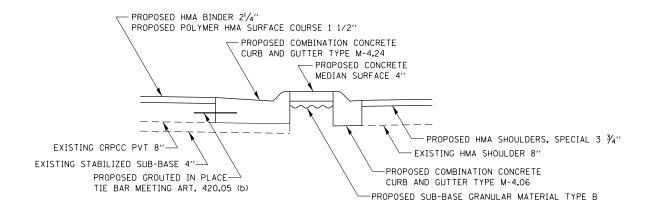

| TO STA. | ILLINOIS FED. AID PROJECT             |                    |              |
|                                         |                                    |            |           | <u> </u>                     |                |       |    | L. Control of the con |         | 1                                     |                    |              |

## CONCRETE MEDIAN TYPE SM (SPECIAL) SECTION



## TYPICAL MEDIAN SECTION