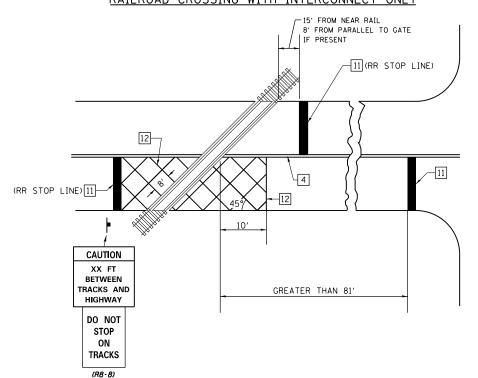

## RAILROAD CROSSING WITH INTERCONNECT ONLY

### **GENERAL NOTES**

- SUPPLEMENTAL PAVEMENT MARKINGS TO BE INSTALLED ONLY ON APPROACHES TO INTERSECTIONS CONTROLLED BY TRAFFIC SIGNALS WHICH ARE INTERCONNECTED WITH THE RAILROAD WARNING SIGNALS.
- 2. EXTEND PAVEMENT MARKINGS TO THE INTERSECTION ONLY WHERE NEAR-SIDE TRAFFIC SIGNALS ARE USED.