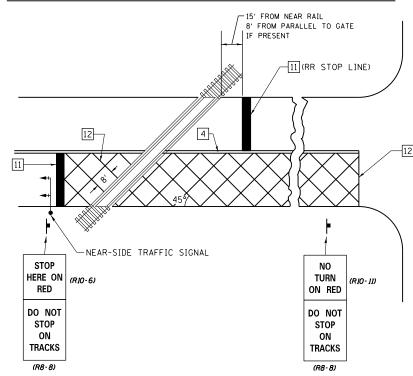

#### RAILROAD CROSSING WITH INTERCONNECT AND PRE-SIGNALS

### **GENERAL NOTES**

- SUPPLEMENTAL PAVEMENT MARKINGS TO BE INSTALLED ONLY ON APPROACHES TO INTERSECTIONS CONTROLLED BY TRAFFIC SIGNALS WHICH ARE INTERCONNECTED WITH THE RAILROAD WARNING SIGNALS.
- 2. EXTEND PAVEMENT MARKINGS TO THE INTERSECTION ONLY WHERE NEAR-SIDE TRAFFIC SIGNALS ARE USED.