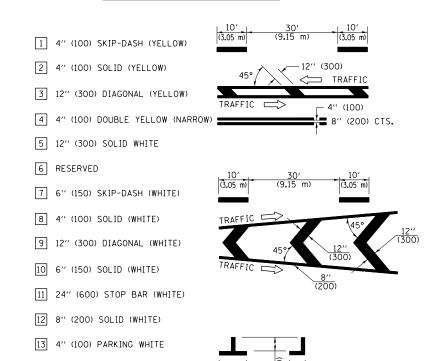

### PAVEMENT MARKINGS AT RAILROAD-HIGHWAY GRADE CROSSING



SUPPLEMENTAL PAVEMENT MARKING TREATMENT FOR RAILROAD-HIGHWAY GRADE CROSSING

# PAVEMENT MARKING LEGEND



## RAILROAD CROSSING WITH INTERCONNECT ONLY



#### RAILROAD CROSSING WITH INTERCONNECT AND PRE-SIGNALS



### **GENERAL NOTES**

- SUPPLEMENTAL PAVEMENT MARKINGS TO BE INSTALLED ONLY ON APPROACHES TO INTERSECTIONS CONTROLLED BY TRAFFIC SIGNALS WHICH ARE INTERCONNECTED WITH THE RAILROAD WARNING SIGNALS.
- 2. EXTEND PAVEMENT MARKINGS TO THE INTERSECTION ONLY WHERE NEAR-SIDE TRAFFIC SIGNALS ARE USED.

NOT TO SCALE

Note: All dimensions are in INCHES (millimeters) unless otherwise shown.

|                                         |                               |            |           |                                                |            |                                                | DI             | ISTRICT 7 DETA | IL NO. 78   | 8000  | 001     |
|----------------------------