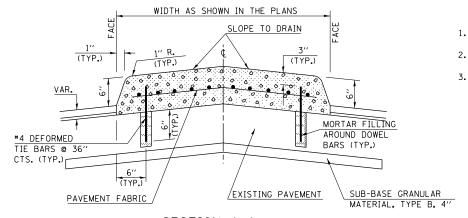

## **DETAIL OF CONCRETE MEDIAN, TYPE SB-6.06 (DOWELLED)**

## GENERAL NOTES

- 1. THE GENERAL NOTES FOR STANDARD 606301 SHALL APPLY.
- 2. SECTION G-G SHALL BE THE SAME AS SHOWN ON STANDARD 606301.
- 3. DOWEL BARS @ 36" CTS. OR AS DIRECTED BY THE ENGINEER.

## SECTION A-A

ALL DIMENSIONS ARE IN INCHES UNLESS OTHERWISE SHOWN.

| FILE NAME =                             | USER NAME = steffenmk        | DESIGNED - | REVISED - |                              |
|-----------------------------------------|------------------------------|------------|-----------|------------------------------|
| c:\pw_work\pwidot\steffenmk\d0157803\D7 | 74282-sht-details.dgn        | DRAWN -    | REVISED - | STATE OF ILLINOIS            |
|                                         | PLOT SCALE = 100.0000 '/ in. | CHECKED -  | REVISED - | DEPARTMENT OF TRANSPORTATION |
| Default                                 | PLOT DATE = 5/8/2014         | DATE -     | REVISED - |                              |