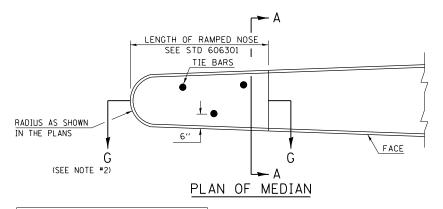

## **DETAIL OF CONCRETE MEDIAN, TYPE SB-6.06 (DOWELLED)**

## GENERAL NOTES

- 1. THE GENERAL NOTES FOR STANDARD 606301 SHALL APPLY.
- 2. SECTION G-G SHALL BE THE SAME AS SHOWN ON STANDARD 606301.
- 3. DOWEL BARS @ 36" CTS. OR AS DIRECTED BY THE ENGINEER.