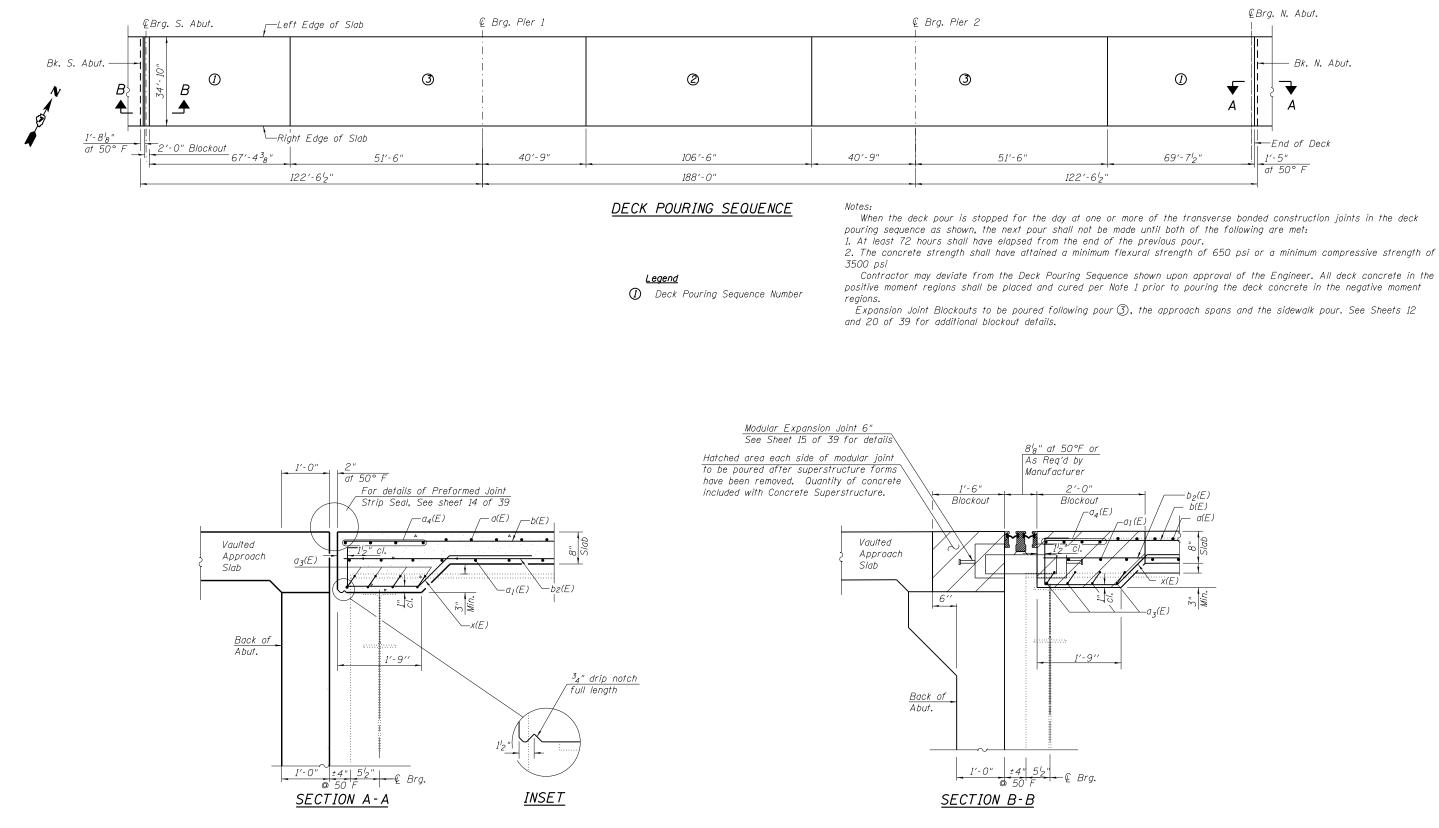

BLANK, WESSELINK, COOK & ASSOCIATES DECATUR, ILLINOIS ENGINEERS - CONSULTANTS DESIGN FIRM NO. 184000894

| FILE NAME :   USER NAME :   DESIGNED PBB   REVISED -   COUNTY   T     Image: CHECKED MCB   CHECKED MCB   REVISED -   STATE OF ILLINOIS   STATE OF ILLINOIS   TO   (48X-B-2)BR & (48BR)BR & MACON   TO   MACON |                                                     |                                    |           |                 |              |             |
|---------------------------------------------------------------------------------------------------------------------------------------------------------------------------------------------------------------|-----------------------------------------------------|------------------------------------|-----------|-----------------|--------------|-------------|
|                                                                                                                                                                                                               |                                                     | SUPF                               | REVISED - | DESIGNED PBB    | USER NAME =  | FILE NAME = |
|                                                                                                                                                                                                               |                                                     | STATE OF ILLINOIS                  | REVISED - |                 |              |             |
| PLOT SCALE = DRAWN MLO REVISED DEPARTMENT OF TRANSPORTATION STRUCTURE NO. 058-0049 TO Viol Viol Viol Viol Viol Viol MALON                                                                                     | DEPARTMENT OF TRANSPORTATION STRUCTURE NO. 058-0049 | DEPARTMENT OF TRANSPORTATION STRUC | REVISED - | DRAWN MLO       | PLOT SCALE = |             |
| PLOT DATE = CHECKED PBB/MCB REVISED - ILLINOIS FED. AID PROJECT                                                                                                                                               |                                                     | SHEET                              | REVISED - | CHECKED PBB/MCB | PLOT DATE =  |             |