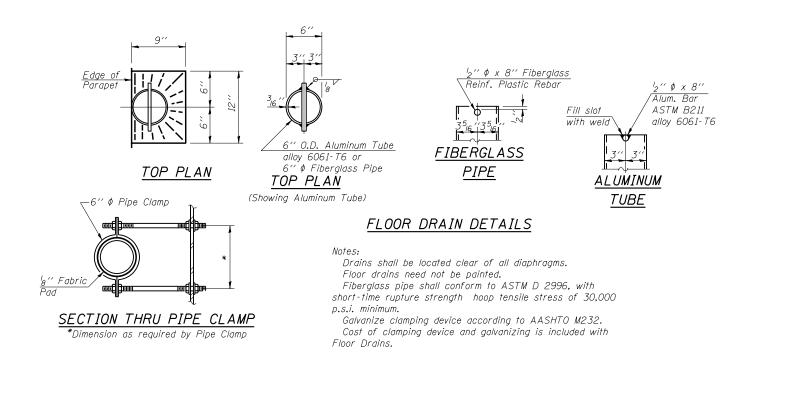

LIGHT PEDESTAL PLAN





hot dipped galvanized

Notes: Cost of anchor rods is included with Concrete Superstructure. See lighting plans for conduit details & quantities.

## BLANK, WESSELINK, COOK & ASSOCIATES DECATUR, ILLINDIS ENGINEERS - CONSULTANTS DESIGN FIRM NO. 184000894

| BEANNY RESSEEMNY COON & ASSOCIATES FLOWER ENDER THE CONSTRUCTION OF CONSTRUCTURE OF CONST |              |                 |           |                              |                           |                                         |
|-------------------------------------------------------------------------------------------------------------------------------------------------------------------------------------------------------------------------------------------------------------------------------------------------------------