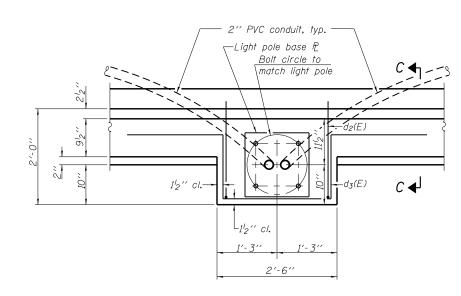

LIGHT PEDESTAL PLAN

hot dipped galvanized

Notes: Cost of anchor rods is included with Concrete Superstructure. See lighting plans for conduit details & quantities.