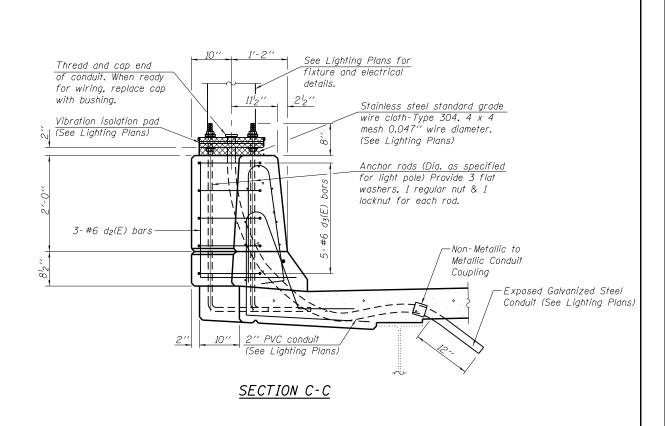

LIGHT PEDESTAL PLAN

hot dipped galvanized

Notes: Cost of anchor rods is included with Concrete Superstructure. See lighting plans for conduit details & quantities.