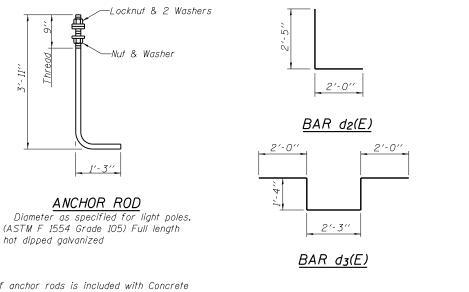

LIGHT PEDESTAL PLAN

hot dipped galvanized

Notes: Cost of anchor rods is included with Concrete Superstructure. See lighting plans for conduit details & quantities.