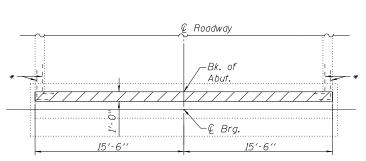

# SECTION AT APPROACH BENT

(S. Abut. Looking South - N. Abut. Similiar)

PLAN VIEW A - A
(N. Abut. Shown - S. Abut. Similiar)