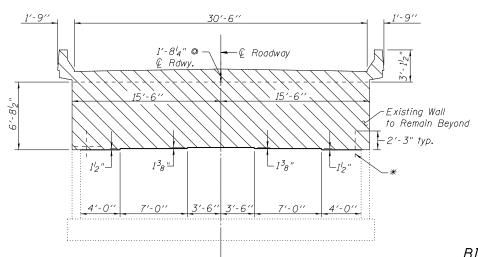

## SECTION THRU FILLED VAULTED ABUTMENT





# SECTION AT APPROACH BENT

(S. Abut. Looking South - N. Abut. Similiar)



PLAN VIEW A - A
(N. Abut. Shown - S. Abut. Similiar)



## PLAN AT BACKWALL

(N. Abut. Shown - S. Abut. Similiar)



## **ELEVATION**

(S. Abut. Looking South - N. Abut. Similiar)

| <u> BIL</u> | L | <u>0F</u> | <u>MA 7</u> | <u>ERI</u> | <u>4 /</u> |
|-------------|---|-----------|-------------|------------|------------|
|             |   |           |             |            |            |

| II E M           | UNII    | IUIAL |
|------------------|---------|-------|
| Concrete Removal | Cu. Yd. | 95.2  |

| DLAINN, WESSELINE | I, COUR & ASSUCIAT | C DECATOR, ILLINOIS | ENGINEERS - CONSULTANTS | DESIGN FIRM NO. 184000894                      |                           |     |                        |           |       |       |
|-------------------|--------------------|---------------------|-------------------------|------------------------------------------------|---------------------------|-----