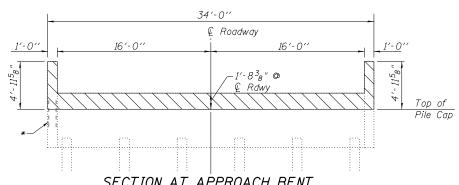

# SECTION AT APPROACH BENT

(S. Abut. Looking South - N. Abut. Similiar)

PLAN VIEW A - A
(N. Abut. Shown - S. Abut. Similiar)