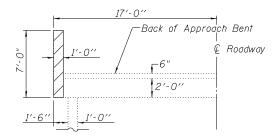

# SECTION AT APPROACH BENT

(S. Abut. Looking South - N. Abut. Similiar)

PLAN VIEW A - A
(N. Abut. Shown - S. Abut. Similiar)