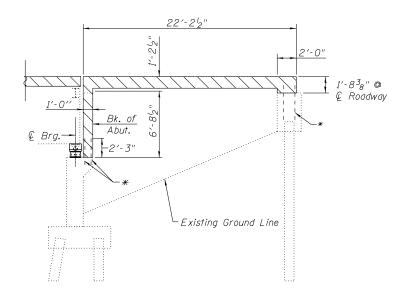

## **ELEVATION**

(S. Abut. Looking South - N. Abut. Similiar)

| <u> BIL</u> | L | <u>0F</u> | <u>MA 7</u> | <u>ERI</u> | <u>4 /</u> |
|-------------|---|-----------|-------------|------------|------------|
|             |   |           |             |            |            |