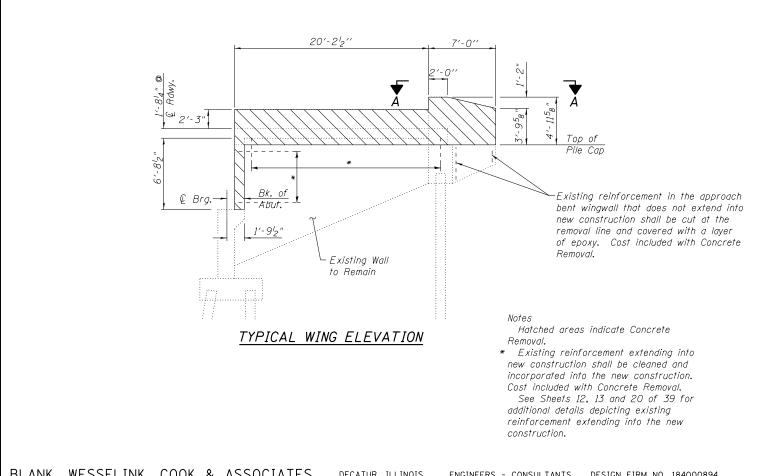

## SECTION THRU FILLED VAULTED ABUTMENT





# SECTION AT APPROACH BENT

(S. Abut. Looking South - N. Abut. Similiar)



PLAN VIEW A - A
(N. Abut. Shown - S. Abut. Similiar)



## PLAN AT BACKWALL

(N. Abut. Shown - S. Abut. Similiar)



## **ELEVATION**

(S. Abut. Looking South - N. Abut. Similiar)

| <u> BIL</u> | L | <u>0F</u> | <u>MA 7</u> | <u>ERI</u> | <u>4 /</u> |
|-------------|---|-----------|-------------|------------|------------|
|             |   |           |             |            |            |

| II E M           | UNII    | IUIAL |
|------------------|---------|-------|
| Concrete Removal | Cu. Yd. | 95.2  |

| DLAINN, WESSELINE | I, COUR & ASSUCIAT | C DECATOR, ILLINOIS | ENGINEERS - CONSULTANTS | DESIGN FIRM NO. 184000894                      |                           |     |                        |