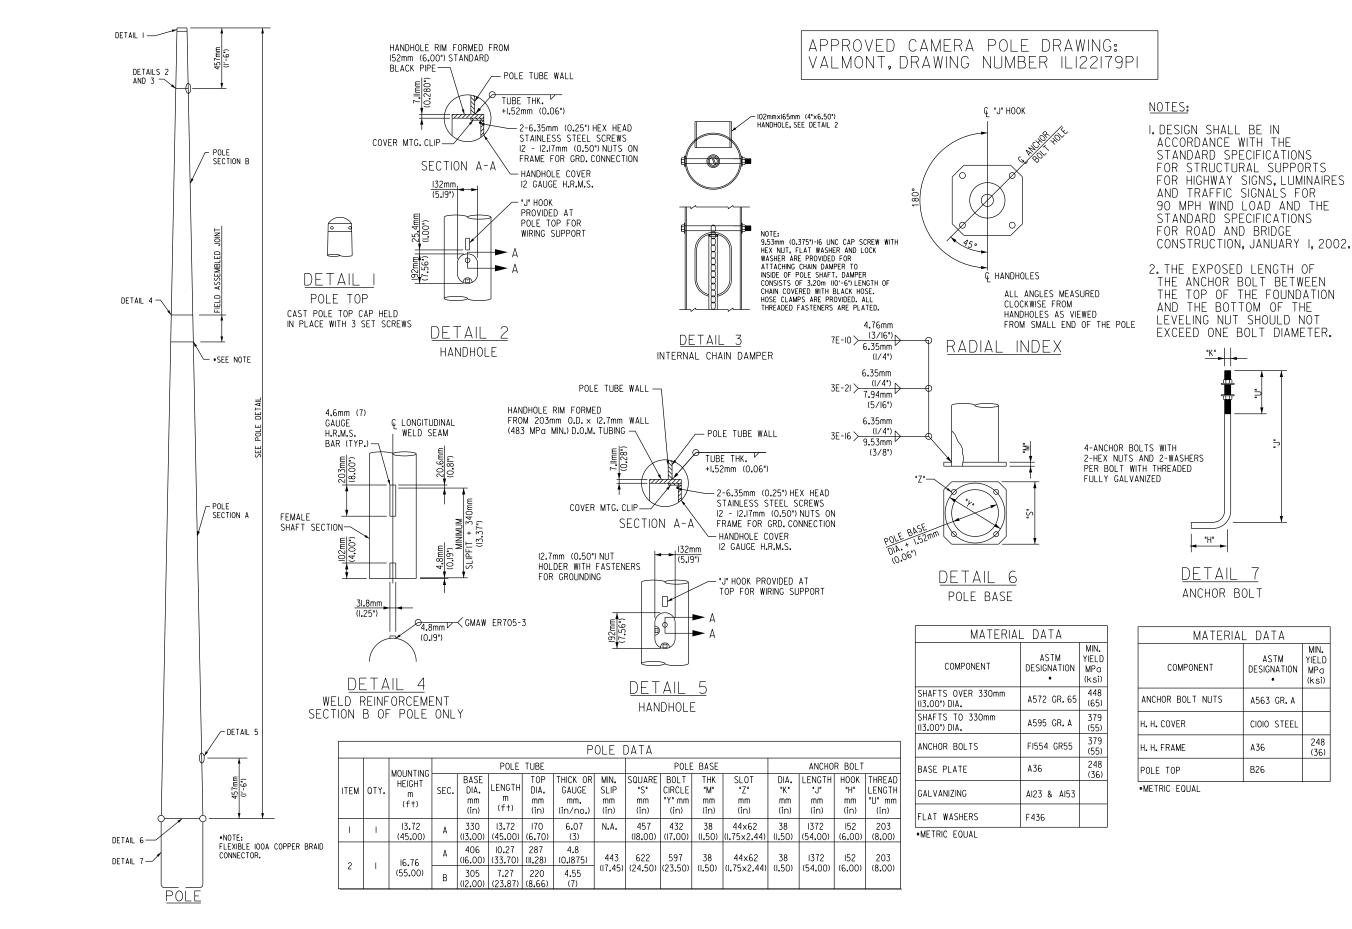

| FILE NAME =                             | USER NAME = steffenmk             | DESIGNED - | REVISED - |                              | CCTV CAMERA POLE DETAIL |                         |      | F.A.I.                  | SECTION      | COUNTY TOTAL SHEE |   |
|-----------------------------------------|-----------------------------------|------------|-----------|------------------------------|-------------------------|-------------------------|------|-------------------------|--------------|-------------------|---|
| c:\pw_work\pwidot\steffenmk\d0360593\D7 | 74643-sht-dmsinstallationplan.dgn | DRAWN -    | REVISED - | STATE OF ILLINOIS            |                         |                         |      | VAR                     | D7 ITS 2014  | • 72 25           |   |
|                                         | PLOT SCALE = 4999.9935 '/ in.     | CHECKED -  | REVISED - | DEPARTMENT OF TRANSPORTATION |                         |                         |      | * EFFINGHAM. CUMBERLAND |              | CONTRACT NO. 7464 |   |
|                                         | PLOT DATE = 5/22/2014             | DATE -     | REVISED - |                              | SCALE:                  | SHEET NO. 1 OF 1 SHEETS | STA. | TO STA.                 | CLARK & LAWR | ENCE ILLINOIS     | 1 |

| ١     |                               |
|-------|-------------------------------|
| [ION  | MIN.<br>YIELD<br>MPa<br>(ksi) |
| ₹. 65 | 448<br>(65)                   |
| R. A  | 379<br>(55)                   |
| 755   | 379<br>(55)                   |
|       | 248<br>(36)                   |
| AI53  |                               |
|       |                               |

| MATERIAL DATA    |                          |                               |  |  |  |  |  |  |
|------------------|--------------------------|-------------------------------|--|--|--|--|--|--|
| COMPONENT        | ASTM<br>DESIGNATION<br>* | MIN.<br>YIELD<br>MPa<br>(ksi) |  |  |  |  |  |  |
| ANCHOR BOLT NUTS | A563 GR.A                |                               |  |  |  |  |  |  |
| H. H. COVER      | CIOIO STEEL              |                               |  |  |  |  |  |  |
| H. H. FRAME      | A36                      | 248<br>(36)                   |  |  |  |  |  |  |
| POLE TOP         | B26                      |                               |  |  |  |  |  |  |