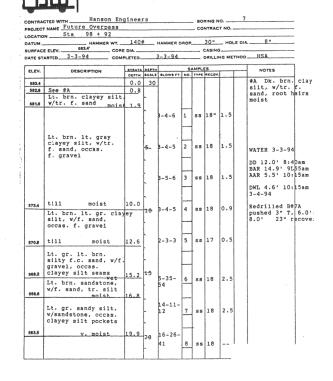

LOG OF BORING

LOG OF BORING

CENTRAL ILLINOIS DRILLING COMPANY
1909 CAKWOOD AVE.
BLOOMINGTON, BLINOIS \$1704
[308] 882-8888

| CONTRACTED WITH Hanson Engineers     | BORING NO7            |
|--------------------------------------|-----------------------|
| PROJECT NAME Future Overpass         | CONTRACT NO.          |
| LOCATION Sta 98 + 92                 |                       |
| DATUM HAMMER WT140# HAMMER DROP_     | 30" HOLE DIA. 8"      |
| SURFACE ELEV CORE DIA                | CASING                |
| DATE STARTED 3-3-94 COMPLETED 3-3-94 | DRILLING METHOD H.S.A |

| ELEV. | DESCRIPTION                                        | STRATA | DEFTH |                | S.  | NOTES |        |     |    |  |  |
|-------|----------------------------------------------------|--------|-------|----------------|-----|-------|--------|-----|----|--|--|
|       | DEDUKT TION                                        | DEPTH  |       | BLOWS FT.      | NO. | TYPE  | RECOV. | QP  |    |  |  |
|       |                                                    | ļ      | 30    |                |     |       |        |     |    |  |  |
|       | Lt. gr. f. sand, w/<br>silt, sandstone             |        | -     |                |     |       |        |     |    |  |  |
| 558.9 | wet                                                | 24.5   |       | 45-47-<br>53/5 | 9   | ss    | 17"    |     |    |  |  |
| 555,0 | Gr. brn. sandy weathered shale, w/ sandstone moist | 27.4   | -25   | 14-22-<br>39 - | 10  | ss.   | 18     |     |    |  |  |
|       | Lt. gr. shale                                      |        |       |                |     |       |        |     |    |  |  |
|       |                                                    |        | 30    | 49-51/<br>3"   | 11  | ss    | 9      | 4.  | 5+ |  |  |
|       |                                                    |        |       |                |     |       |        |     |    |  |  |
| 548.1 | moist                                              | 35.3   | 35    | 30-70/<br>3"   | 12  | ss.   | 9      | 3.0 |    |  |  |
|       | END OF BORING 35.3'                                | ,      |       | 3"             |     |       |        |     |    |  |  |
|       |                                                    |        | -     |                |     |       |        |     |    |  |  |
|       |                                                    |        | 40    |                |     |       |        |     |    |  |  |