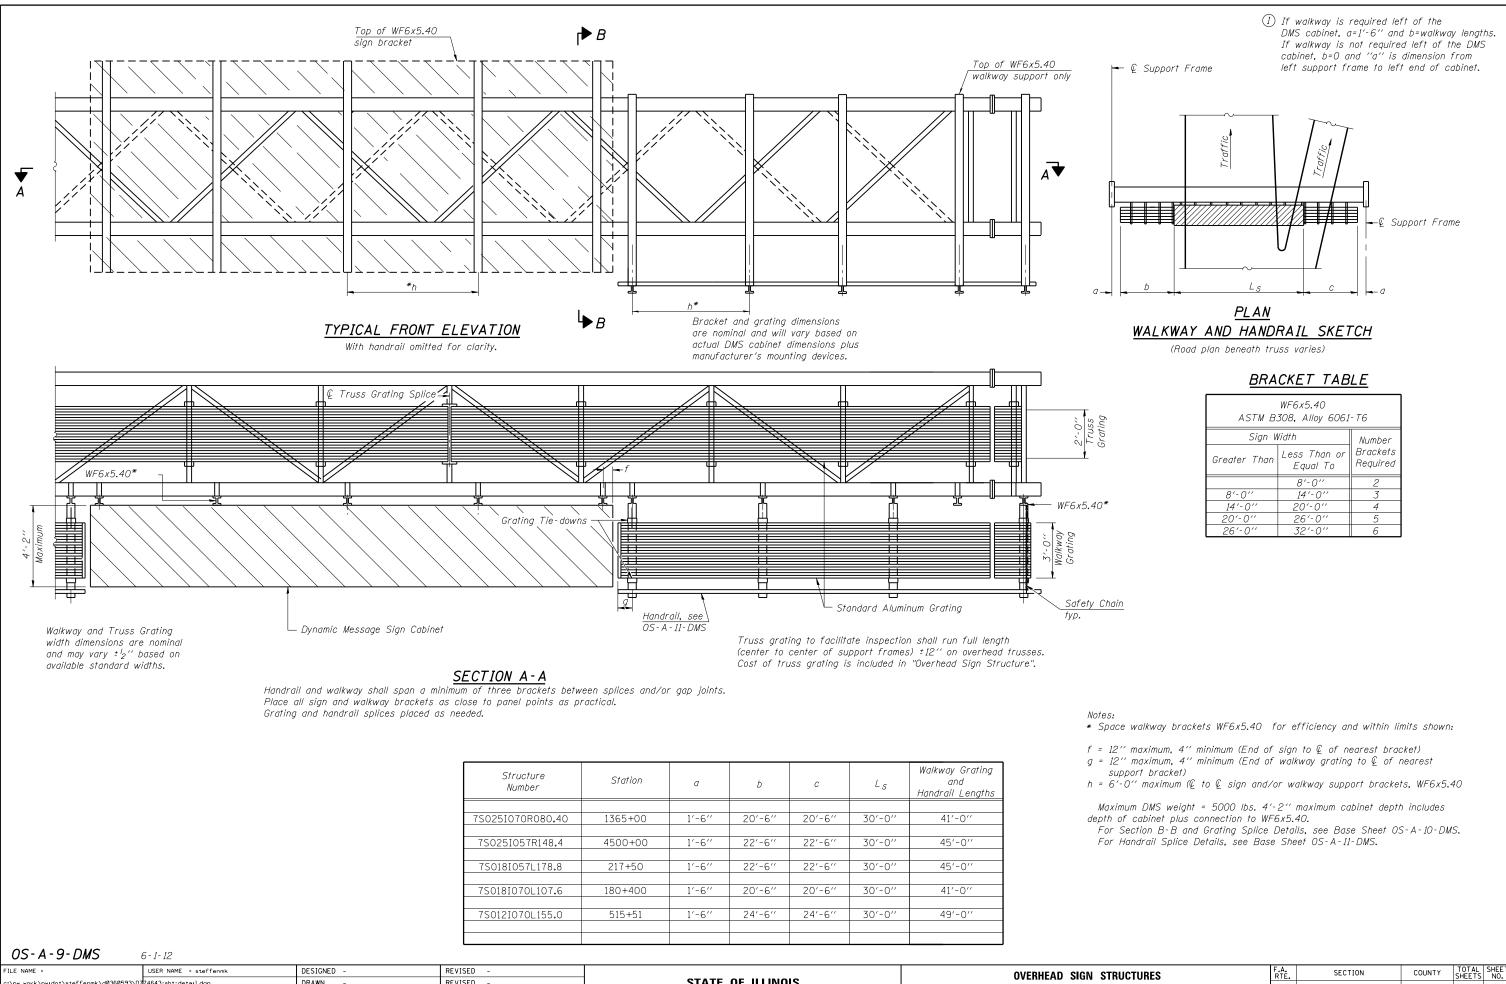

| FOF | Section  | B-B 0  | 'na Gratin | g spiid | ce De | eralis, | see  | Base       | Sneer | US-A- | · 10 - L | MS. |
|-----|----------|--------|------------|---------|-------|---------|------|------------|-------|-------|----------|-----|
| For | Handrail | Splice | Details,   | see B   | ase S | Sheet   | 0S-, | A - 11 - L | DMS.  |       |          |     |
|     |          |        |            |         |       |         |      |            |       |       |          |     |