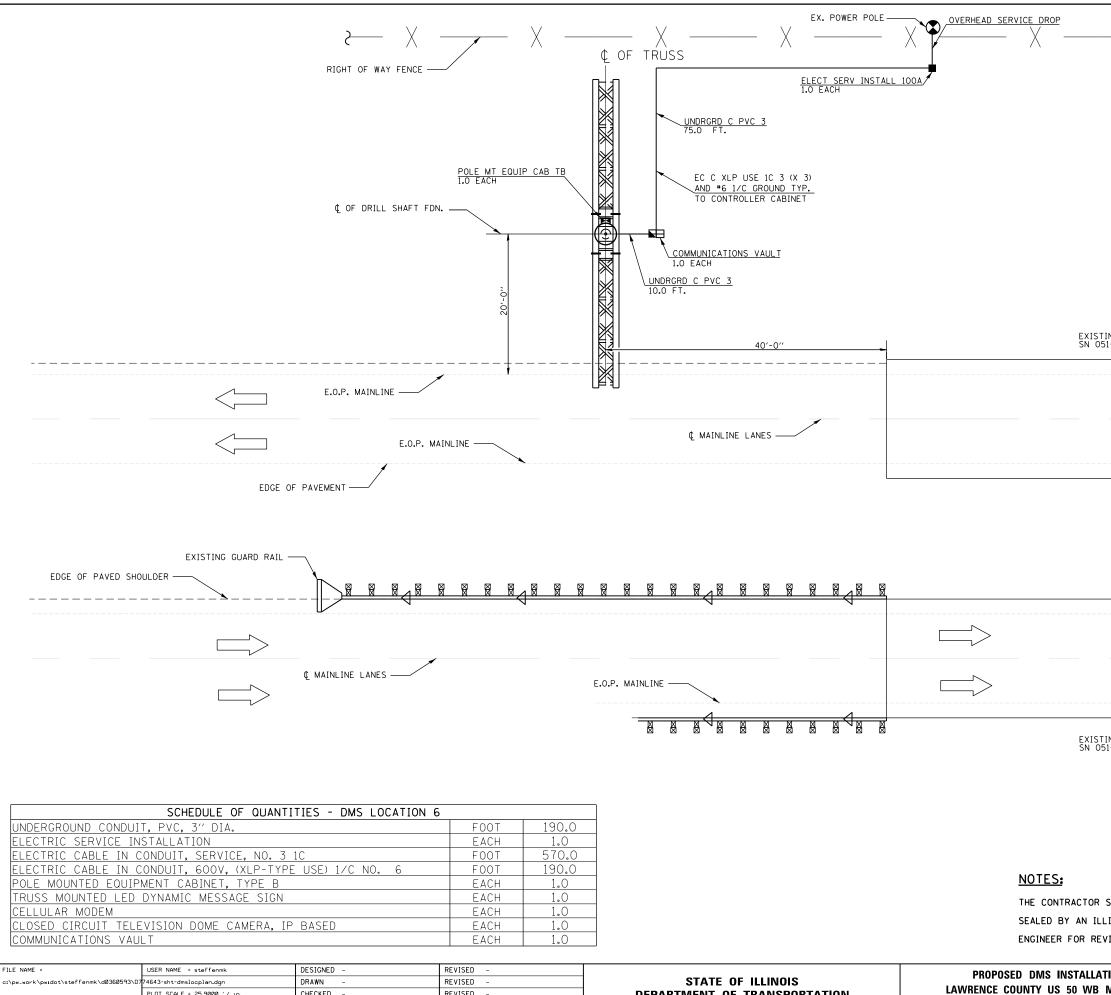

SHEET OF SHEETS

| ~                                                                                                                                                                                    |                |
|--------------------------------------------------------------------------------------------------------------------------------------------------------------------------------------|----------------|
| LOCATE PROPOSED WOOD<br>SERVICE POLE ALONG<br>FENCE ON IDOT ROW                                                                                                                      |                |
|                                                                                                                                                                                      |                |
|                                                                                                                                                                                      |                |
|                                                                                                                                                                                      |                |
|                                                                                                                                                                                      |                |
| ING STRUCTURE                                                                                                                                                                        |                |
| 51-9900                                                                                                                                                                              |                |
|                                                                                                                                                                                      | 12'-0'' 4'-0'  |
|                                                                                                                                                                                      | -0'' 12'-0''   |
|                                                                                                                                                                                      | 0- <b>1</b>    |
|                                                                                                                                                                                      | 64'-0''        |
|                                                                                                                                                                                      | ,,0 <u>-</u> , |
|                                                                                                                                                                                      | 12'-0''        |
|                                                                                                                                                                                      | -0" 12'-0"     |
| ING STRUCTURE                                                                                                                                                                        | 0-<br>         |
|                                                                                                                                                                                      |                |
|                                                                                                                                                                                      |                |
|                                                                                                                                                                                      |                |
| SHALL SUBMIT COMPLETE ELECTRICAL DESIGN DETAILS AND CALCULATIONS<br>LINOIS LICENSED ELECTRICAL ENGINEER TO THE RESIDENT<br>VIEW AND APPROVAL PRIOR TO THE ORDERING OF ANY MATERIALS. |                |

| ATION (LOCATION 6)        | F.A.<br>RTE. | SECTION                    | COUNTY    | TOTAL<br>SHEETS    | SHEET<br>NO. |  |
|---------------------------|--------------|----------------------------|-----------|--------------------|--------------|--|
| M.P. 21.50 STA. 1063 + 06 | VAR          | D7 ITS 2014                | •         | 72                 | 60           |  |
|                           |              | * EFFINGHAM, CUMBERLAND    |           | CONTRACT NO. 74643 |              |  |
| TS STA. TO STA.           | CLAR         | & LAWRENCE ILLINOIS FED. A | D PROJECT |                    |              |  |