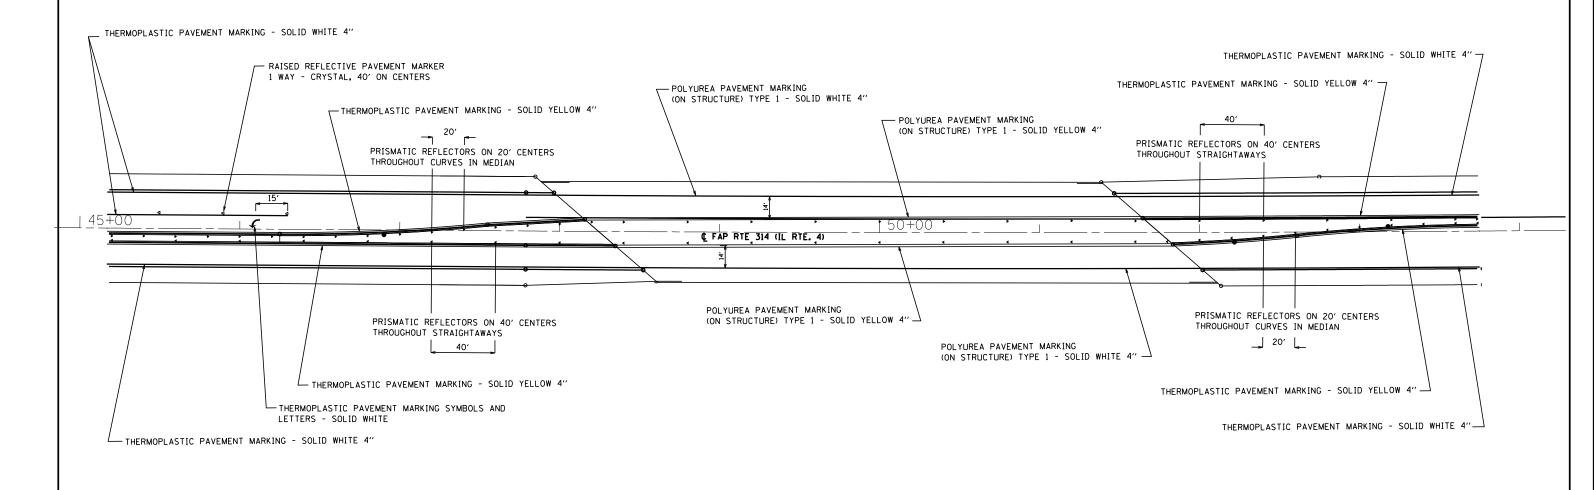

NOTE: POLYUREA PAVEMENT MARKING SHALL BE USED ON ALL PCC SURFACES. THERMOPLASTIC PAVEMENT MARKING SHALL BE USED ON ALL HMA SURFACES.

| FILE NAME =                              | USER NAME = \$USER\$                     | DESIGNED -     | REVISED - | STATE OF ILLINOIS            | PAVEMENT MARKING PLAN<br>FAI 55 |                                  | F.A.I. | SECTION          | COUNTY TOTAL SHEET |
|------------------------------------------|------------------------------------------|----------------|-----------|------------------------------|---------------------------------|----------------------------------|--------|------------------|--------------------|
| P:\10E2166-10\60-2HB-2 76G10 FAI 55\CADD | Sheets\D876G10-sht-pavement markings.dgn | DRAWN - BEJ    | REVISED - |                              |                                 |                                  | 55     | 60-2HB-2         | MADISON 52 18      |
|                                          | PLOT SCALE = 60.0000 '/ in.              | CHECKED -      | REVISED - | DEPARTMENT OF TRANSPORTATION |                                 |                                  |        |                  | CONTRACT NO. 76G10 |
| Default                                  | PLOT DATE = 7/18/2014                    | DATE - 6/30/14 | REVISED - |                              | SCALE:                          | SHEET 1 OF 1 SHEETS STA. TO STA. |        | ILLINOIS FED. AI | ID PROJECT         |