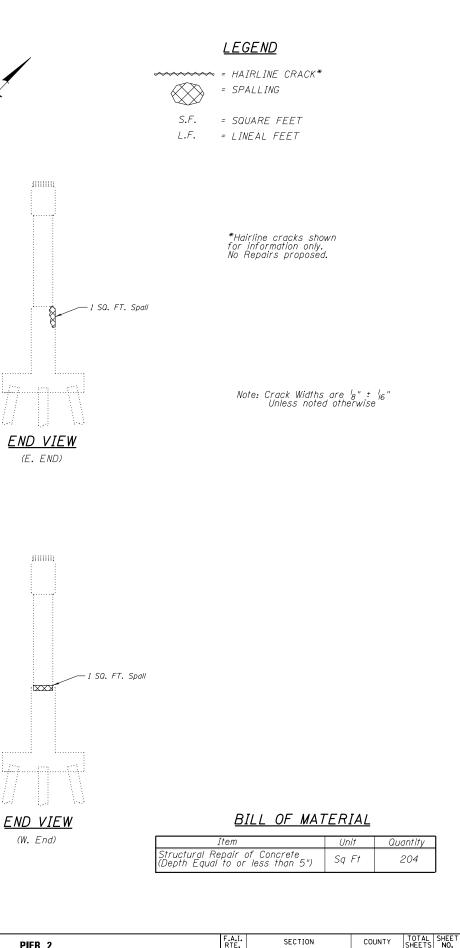

| FILE NAME                    | USER NAME =  | DESIGNED - DRB | REVISED |                              | PIER 2             |
|------------------------------|--------------|----------------|---------|------------------------------|--------------------|
| 0600104-76610-025-Pier 2.dgn |              | CHECKED - MBH  | REVISED | STATE OF ILLINOIS            |                    |
|                              | PLOT SCALE = | DRAWN - SDM    | REVISED | DEPARTMENT OF TRANSPORTATION | STRUCTURE NO. 06   |
|                              | PLOT DATE =  | CHECKED - JK   | REVISED |                              | SHEET NO. 25 OF 29 |

| PIER 2<br>URE NO. 060–0104 |                           | SECTION  | COUNTY   | SHEETS | NO.   |
|----------------------------|---------------------------|----------|----------|--------|-------|
|                            |                           | 60-2HB-2 | MADISON  | 52     | 43    |
|                            |                           |          | CONTRACT | NO. 7  | '6G10 |
| 0.25 OF 29 SHEETS          | ILLINOIS FED. AID PROJECT |          |          |        |       |
|                            |                           |          |          |        |       |