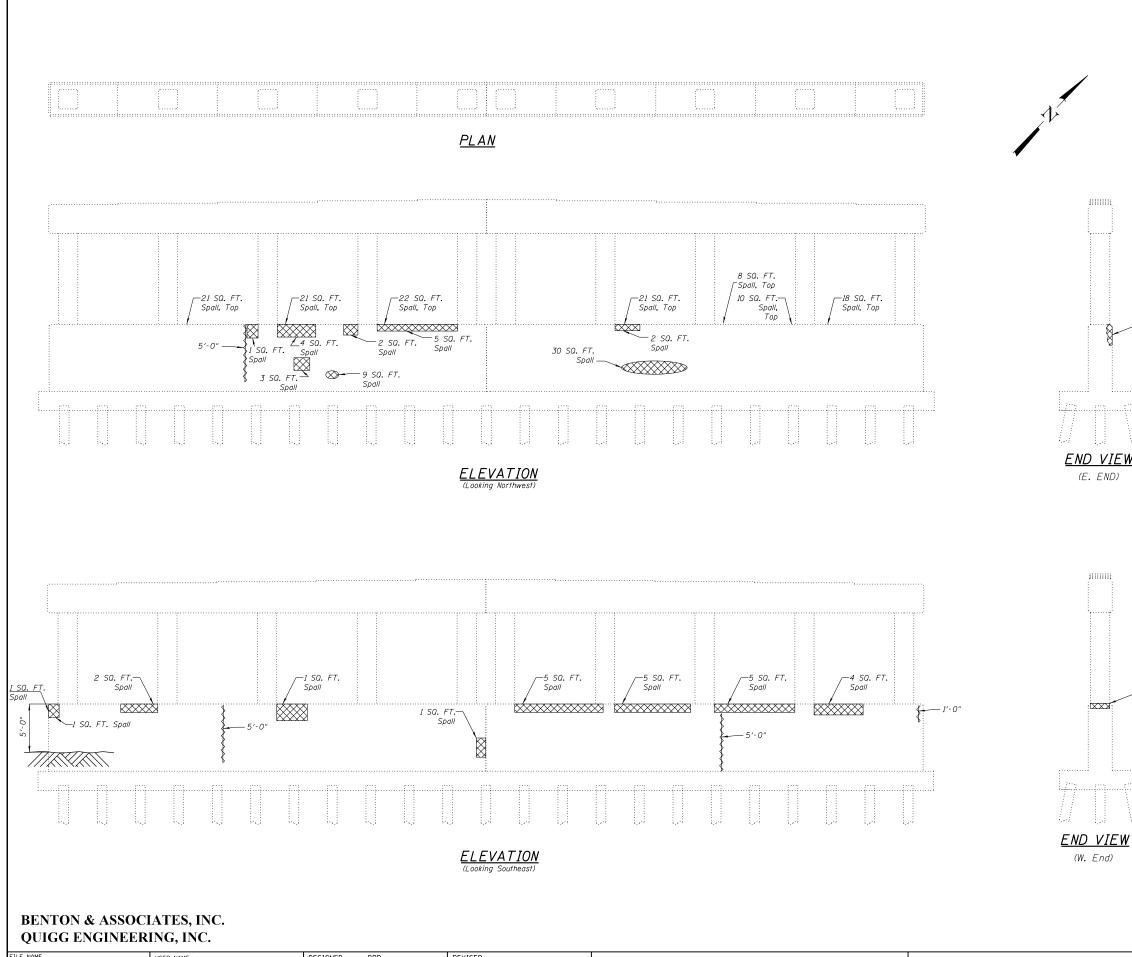

| FILE NAME                    | USER NAME =  | DESIGNED - DRB | REVISED |                              | PIER 2             |
|------------------------------|--------------|----------------|---------|------------------------------|--------------------|
| 0600104-76610-025-Pier 2.dgn |              | CHECKED - MBH  | REVISED | STATE OF ILLINOIS            |                    |
|                              | PLOT SCALE = | DRAWN - SDM    | REVISED | DEPARTMENT OF TRANSPORTATION | STRUCTURE NO. 06   |
|                              | PLOT DATE =  | CHECKED - JK   | REVISED |                              | SHEET NO. 25 OF 29 |

| PIER 2<br>URE NO. 060–0104 |                           | SECTION  | COUNTY   | SHEETS | NO.   |
|----------------------------|---------------------------|----------|----------|--------|-------|
|                            |                           | 60-2HB-2 | MADISON  | 52     | 43    |
|                            |                           |          | CONTRACT | NO. 7  | '6G10 |
| 0.25 OF 29 SHEETS          | ILLINOIS FED. AID PROJECT |          |          |        |       |
|                            |                           |          |          |        |       |