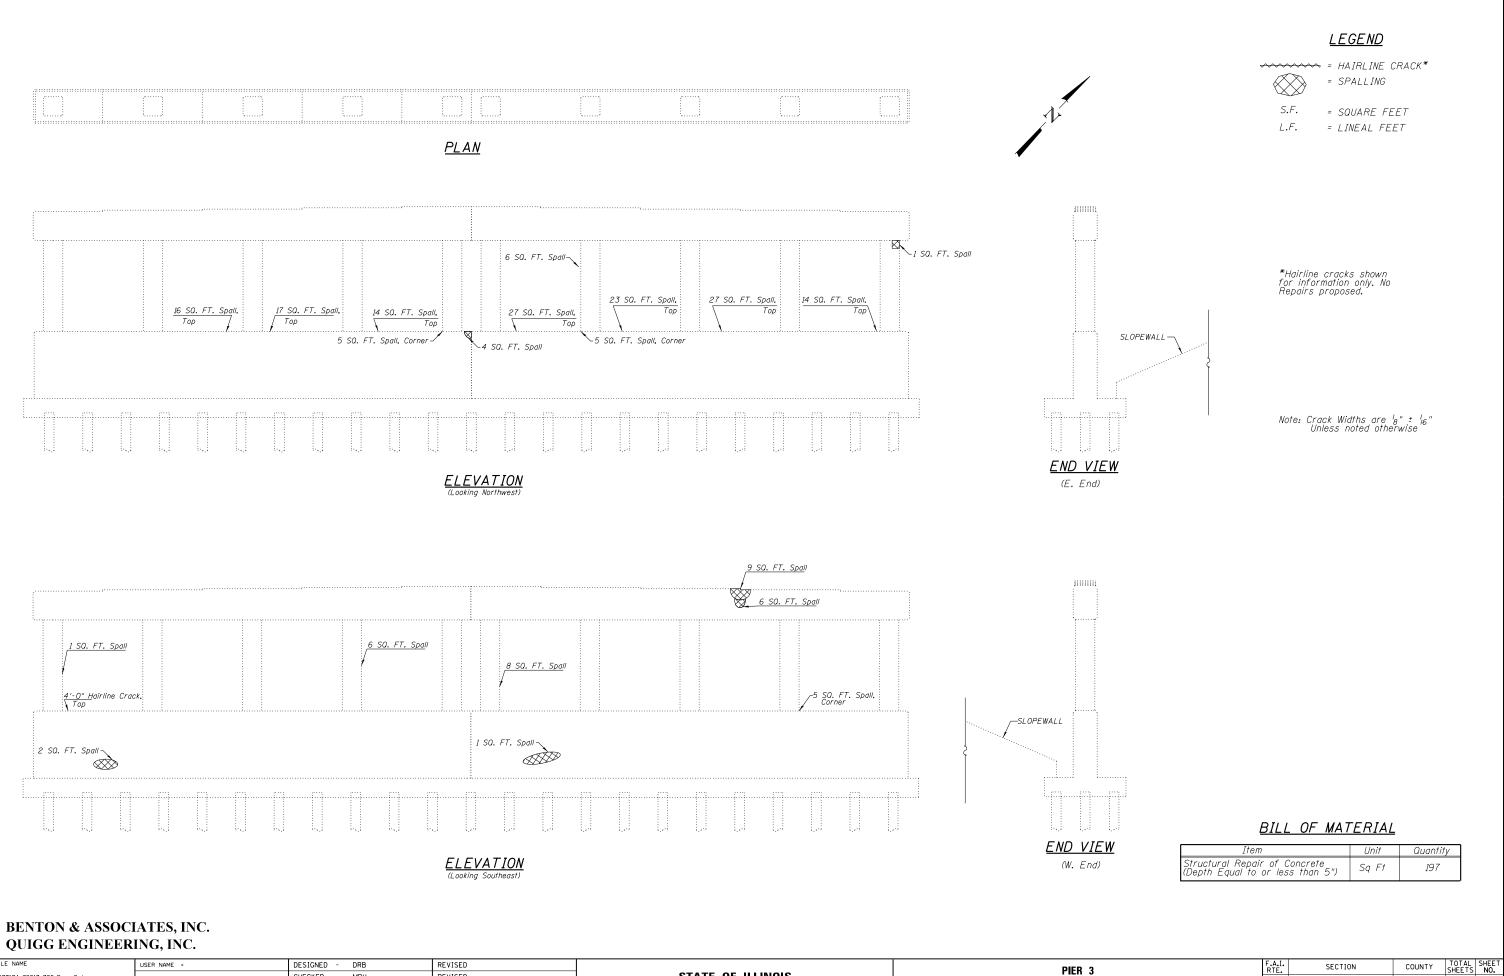

FILE NAME USER NAME = DESIGNED - DRB REVISED STATE OF ILLINOIS 0600104-76610-026-Pier 3.dgn CHECKED - MBH REVISED STRUCTURE NO. PLOT SCALE = DRAWN SDM REVISED **DEPARTMENT OF TRANSPORTATION** PLOT DATE = CHECKED - JK REVISED SHEET NO. 26 OF 29

| SECTION         | COUNTY     | TOTAL<br>SHEETS  | SHEET<br>NO.                                                 |
|-----------------|------------|------------------|--------------------------------------------------------------|
| 60-2HB-2        | MADISON    | 52               | 44                                                           |
|                 | CONTRACT   | NO. 7            | '6G10                                                        |
| ILLINOIS FED. A | ID PROJECT |                  |