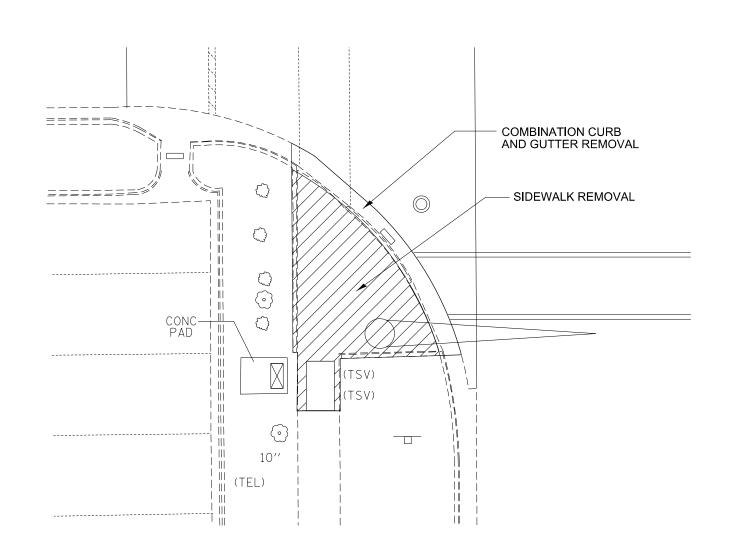

LOWES RAMP REMOVAL

NOT TO SCALE

PROPOSED LOWES RAMP

NOT TO SCALE

NOTE: REFER TO APPROPRIATE HIGHWAY STANDARDS FOR DETAILS NOT SHOWN.

| FILE NAME = | USER NAME = \$USER\$   | DESIGNED | REVISED |                              |                                             | F.A.P. SECTION                   | COUNTY TOTAL SHEET |
|-------------|------------------------|----------|---------|------------------------------|---------------------------------------------|----------------------------------|--------------------|
| \$FILEL\$   |                        | DRAWN    | REVISED | STATE OF ILLINOIS            | ADA SIDEWALK RAMPS                          | 600 (130-1, 130-2)RS-2           | ST CLAIR 36 19     |
|             | PLOT SCALE = \$SCALE\$ | CHECKED  | REVISED | DEPARTMENT OF TRANSPORTATION |                                             |                                  | CONTRACT NO. 76G55 |
|             | PLOT DATE = \$DATE\$   | DATE     | REVISED |                              | SCALE: SHEET NO. 2 OF 6 SHEETS   STA TO STA | FED. ROAD DIST. NO ILLINOIS FED. | AID PROJECT        |