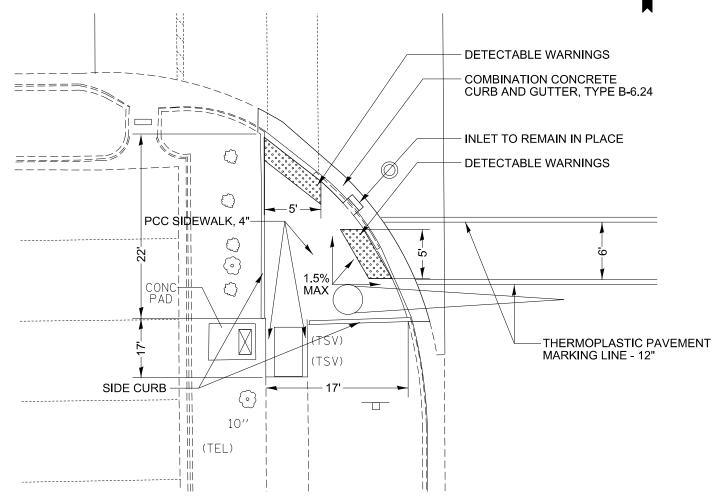

LOWES RAMP REMOVAL

NOT TO SCALE

PROPOSED LOWES RAMP

NOT TO SCALE

NOTE: REFER TO APPROPRIATE HIGHWAY STANDARDS FOR DETAILS NOT SHOWN.

| FILE NAME = | USER NAME = \$USER\$   | DESIGNED | REVISED |                              |                                             | F.A.P. SECTION                   | COUNTY TOTAL SHEET |
|-------------|------------------------|----------|---------|------------------------------|---------------------------------------------|----------------------------------|--------------------|
| \$FILEL\$   |                        | DRAWN    | REVISED | STATE OF ILLINOIS            | ADA SIDEWALK RAMPS                          | 600 (130-1, 130-2)RS-2           | ST CLAIR 36 19     |
|             | PLOT SCALE = \$SCALE\$ | CHECKED  | REVISED | DEPARTMENT OF TRANSPORTATION |                                             |                                  | CONTRACT NO. 76G55 |
|             | PLOT DATE = \$DATE\$   | DATE     | REVISED |                              | SCALE: SHEET NO. 2 OF 6 SHEETS   STA TO STA | FED. ROAD DIST. NO ILLINOIS FED. | AID PROJECT        |