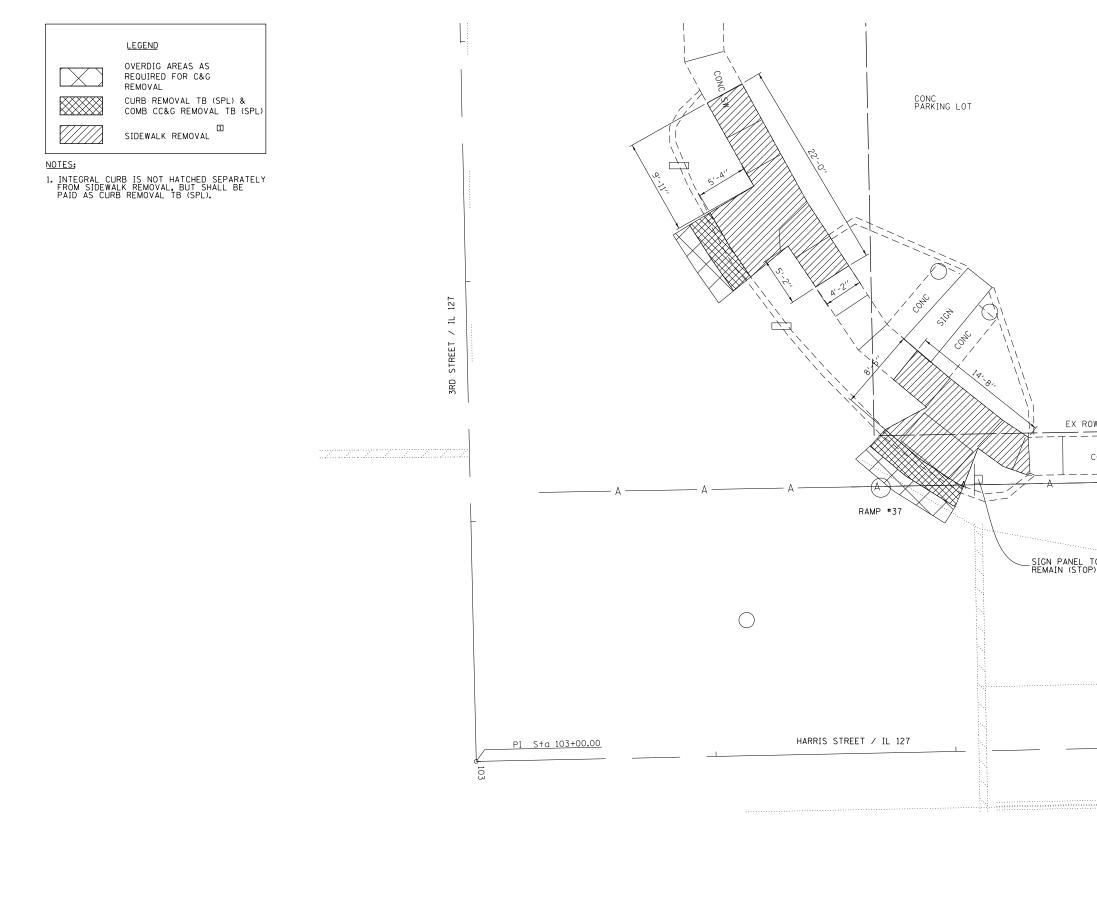

| FILE NAME =                              | USER NAME = btindall        | DESIGNED - | REVISED - |                              | INTERSECTION REMOVAL DETAIL                      | F.A.P.<br>RTF. | SECTION                | COUNTY     | TOTAL   | SHEET<br>NO. |
|------------------------------------------|-----------------------------|------------|-----------|------------------------------|--------------------------------------------------|----------------|------------------------|------------|---------|--------------|
| H:\6513 IDOT D8 Var\6513.12 WO 12 Greenv |                             | <b>2</b>   | REVISED - | STATE OF ILLINOIS            | 3RD STREET /HARRIS STREET                        | 42             | (139-1,36-1,110-1)RS-1 | BOND       | 68      | 35           |
|                                          | PLOT SCALE = 10.0000 '/ in. | CHECKED -  | REVISED - | DEPARTMENT OF TRANSPORTATION |                                                  |                |                        | CONTRAC    | T NO. 7 | G79،         |
| Default                                  | PLOT DATE = 6/13/2014       | DATE -     | REVISED - |                              | SCALE: 1" = 5' SHEET 9 OF 11 SHEETS STA. TO STA. |                | ILLINOIS FED. A        | ID PROJECT |         |              |

## CONC ENTRANCE

| ROW          |  |
|--------------|--|
| A            |  |
| A            |  |
| L TO<br>TOP) |  |
| rop)         |  |
|              |  |
|              |  |
|              |  |
|              |  |
|              |  |
|              |  |

SCALE: 1" = 5'