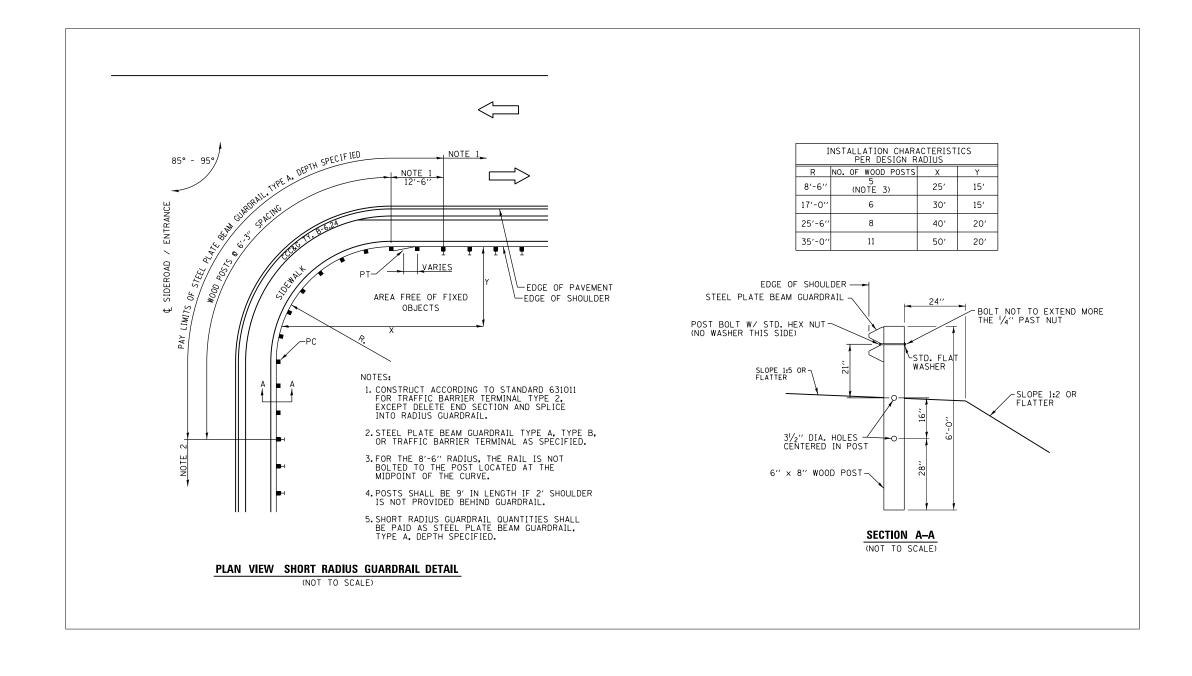

| Ī | FILE NAME =                                                                               | USER NAME = btindall          | DESIGNED - | REVISED - |                              |                      |                          |         | F.A.P. | SECTION                | COUNTY            | TOTAL SHEET |
|---|-------------------------------------------------------------------------------------------|-------------------------------|------------|-----------|------------------------------|----------------------|--------------------------|---------|--------|------------------------|-------------------|-------------|
|   | H:\6513 IDOT D8 Var\6513.12 WO 12 Greenville Resurfacing\CADD Sheets\D876G79-sht-detaDRAM |                               | DRAWN -    | REVISED - | STATE OF ILLINO