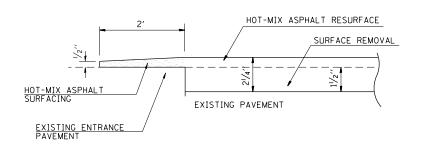

NOTE: THE TRANSITION FROM 2.25" TO 1.5" WILL BE INCLUDED IN THE PAY ITEM PROPOSED HMA SURFACE REMOVAL, 2.25".

## PAVING TRANSITION TYPE A - MILLING DEPTH CHANGE

HMA OVERLAY ON EXISTING HMA

SIDEROAD & CONCRETE ENTRANCE DETAIL

\*MILLING DEPTH SHALL BE A MAX OF 1 1/2" WHEN SIDEROAD OR ENTRANCE IS CONCRETE.

NOTE:
WHEN MILLING OPERATIONS PRODUCE A ROUNDED EDGE,
THEN A SAW CUT SHALL BE USED TO MANUFACTURE
A PERPENDICULAR EDGE AS SHOWN IN THE DETAIL.
THE ENGINEER SHALL BE THE SOLE JUDGE
CONCERNING THE USE OF THIS DETAIL.