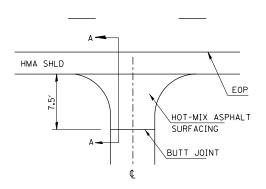

## **BUTT JOINT DETAIL**

HMA, AGG., AND FIELD ENTRANCE DETAIL

FEATHEREDGE DETAIL SECTION B-B

| FILE NAME =                             | USER NAME = btindall                                             | DESIGNED - | REVISED - |                              |                      |                          |         | F.A.P. | SECTION                | COUNTY             | TOTAL SHEET<br>SHEETS NO. |
|-----------------------------------------|------------------------------------------------------------------|------------|-----------|------------------------------|----------------------|--------------------------|---------|--------|------------------------|--------------------|---------------------------|
| H:\6513 IDOT D8 Var\6513.12 WO 12 Green | enville Resurfacing\CADD Sheets\D876G79-sht-de <b>ta-DRAWN</b> - |            | REVISED - | STATE OF ILLINOIS            | CONSTRUCTION DETAILS |                          |         | 42     | (139-1,36-1,110-1)RS-1 | BOND               | 68 66                     |
|                                         | PLOT SCALE = 100.0000 '/ in.                                     | CHECKED -  | REVISED - | DEPARTMENT OF TRANSPORTATION |                      |                          |         |        |                        | CONTRACT NO. 76G79 |                           |
| Default                                 | PLOT DATE = 6/13/2014                                            | DATE -     | REVISED - |                              | SCALE: N.T.S.        | SHEET 3 OF 5 SHEETS STA. | TO STA. |        | ILLINOIS FED. A        | ID PROJECT         |                           |