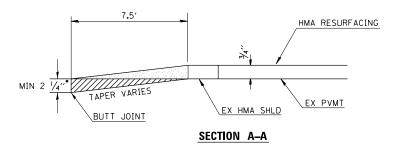

## **BUTT JOINT DETAIL**

HMA, AGG., AND FIELD ENTRANCE DETAIL

FEATHEREDGE DETAIL SECTION B-B

| FILE NAME =                             | USER NAME = btindall                                             | DESIGNED - | REVISED - |                              |                      |                          |         | F.A.P. | SECTION                | COUNTY             | TOTAL SHEET<br>SHEETS NO. |
|-----------------------------------------|------------------------------------------------------------------|------------|-----------|------------------------------|----------------------|--------------------------|---------|--------|------------------------|--------------------|---------------------------|
| H:\6513 IDOT D8 Var\6513.12 WO 12 Green | enville Resurfacing\CADD Sheets\D876G79-sht-de <b>ta-DRAWN</b> - |            | REVISED - | STATE OF ILLINOIS            | CONSTRUCTION DETAILS |                          |         | 42     | (139-1,36-1,110-1)RS-1 | BOND               | 68 66                     |
|                                         | PLOT SCALE = 100.0000 '/ in.                                     | CHECKED -  | REVISED - | DEPARTMENT OF TRANSPORTATION |                      |                          |         |        |                        | CONTRACT NO. 76G79 |                           |
| Default                                 | PLOT DATE = 6/13/2014                                            | DATE -     | REVISED - |                              | SCALE: N.T.S.        | SHEET 3 OF 5 SHEETS STA. | TO STA. |        | ILLINOIS FED. A        | ID PROJECT         |                           |