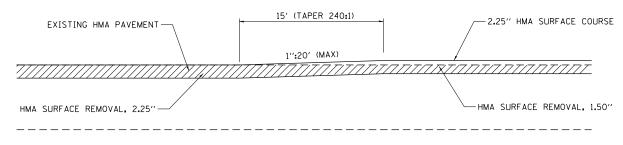

NOTE: THE TRANSITION FROM 2.25" TO 1.5" WILL BE INCLUDED IN THE PAY ITEM PROPOSED HMA SURFACE REMOVAL, 2.25".