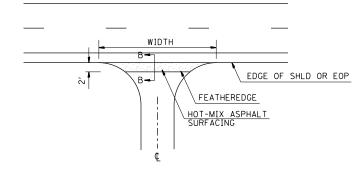

## **BUTT JOINT DETAIL**

HMA, AGG., AND FIELD ENTRANCE DETAIL

FEATHEREDGE DETAIL SECTION B-B

| FILE NAME =                             | USER NAME = btindall                                             | DESIGNED - | REVISED - |                              |                      |                          |         | F.A.P. | SECTION                | COUNTY             | TOTAL SHEET<br>SHEETS NO. |
|-----------------------------------------|------------------------------------------------------------------|------------|-----------|------------------------------|----------------------|--------------------------|---------|--------|------------------------|--------------------|---------------------------|
| H:\6513 IDOT D8 Var\6513.12 WO 12 Green | enville Resurfacing\CADD Sheets\D876G79-sht-de <b>ta-DRAWN</b> - |            | REVISED - | STATE OF ILLINOIS            | CONSTRUCTION DETAILS |                          |         | 42     | (139-1,36-1,110-1)RS-1 | BOND               | 68 66                     |
|                                         | PLOT SCALE = 100.0000 '/ in.                                     | CHECKED -  | REVISED - | DEPARTMENT OF TRANSPORTATION |                      |                          |         |        |                        | CONTRACT NO. 76G79 |                           |
| Default                                 | PLOT DATE = 6/13/2014                                            | DATE -     | REVISED - |                              | SCALE: N.T.S.        | SHEET 3 OF 5 SHEETS STA. | TO STA. |        | ILLINOIS FED. A        | ID PROJECT         |                           |