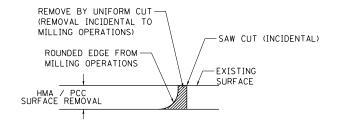

## PAVING TRANSITION TYPE A - MILLING DEPTH CHANGE

HMA OVERLAY ON EXISTING HMA

SIDEROAD & CONCRETE ENTRANCE DETAIL

\*MILLING DEPTH SHALL BE A MAX OF 1 1/2" WHEN SIDEROAD OR ENTRANCE IS CONCRETE.

NOTE:
WHEN MILLING OPERATIONS PRODUCE A ROUNDED EDGE,
THEN A SAW CUT SHALL BE USED TO MANUFACTURE
A PERPENDICULAR EDGE AS SHOWN IN THE DETAIL.
THE ENGINEER SHALL BE THE SOLE JUDGE
CONCERNING THE USE OF THIS DETAIL.