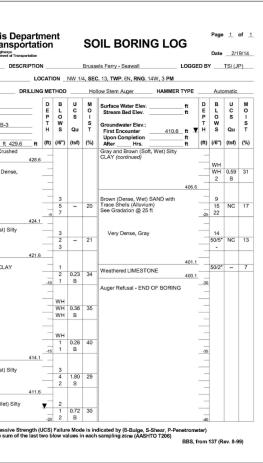

|                                                                                                                                                                                                                                                                                                                                                                                                                                                                                                                                                                                                                                                                                                                                                                                                                                                                                                                                                                                                                                                                                                                                                                                                                                                                                                                                                                                                                                                                                                                                                                                                                                                                                                                                                                                                                                                                                                                                                                                                                                                    | epartment SOU BORING                                                                                                                                                                                                                                                                                                                                                                                                                                                                                       | Page 1 of 2                                                                                                                                                                                                                                                                                                                                                                                                                                                                                                                                                                                                                                                                                                                                                                                                                                                                                                                                                                                                                                                                                                                                                                                                                                                                                                                                                                                                                                                                                                                                                                                                                                                                                                                                                                                                                                                                                                                                                                                                                                                                                                                                                                                                                                                                                                                                                                                                                                                                                                                                                                                                                                                          | Illinois Depa                                                                                                                                                                                                                                                                                                                                                                                                                                                          | artment oou poo                                                                                                                                                             |                                                                                                                                                                                                                                                                                                                                                                                                                                                                                                                                                                                                                                                                                                                                                                                                                                                                                                                                                                                                                                                                                                                                                                                                                                                                                                                                                                                                                                                                                                                                       |
|----------------------------------------------------------------------------------------------------------------------------------------------------------------------------------------------------------------------------------------------------------------------------------------------------------------------------------------------------------------------------------------------------------------------------------------------------------------------------------------------------------------------------------------------------------------------------------------------------------------------------------------------------------------------------------------------------------------------------------------------------------------------------------------------------------------------------------------------------------------------------------------------------------------------------------------------------------------------------------------------------------------------------------------------------------------------------------------------------------------------------------------------------------------------------------------------------------------------------------------------------------------------------------------------------------------------------------------------------------------------------------------------------------------------------------------------------------------------------------------------------------------------------------------------------------------------------------------------------------------------------------------------------------------------------------------------------------------------------------------------------------------------------------------------------------------------------------------------------------------------------------------------------------------------------------------------------------------------------------------------------------------------------------------------------|------------------------------------------------------------------------------------------------------------------------------------------------------------------------------------------------------------------------------------------------------------------------------------------------------------------------------------------------------------------------------------------------------------------------------------------------------------------------------------------------------------|----------------------------------------------------------------------------------------------------------------------------------------------------------------------------------------------------------------------------------------------------------------------------------------------------------------------------------------------------------------------------------------------------------------------------------------------------------------------------------------------------------------------------------------------------------------------------------------------------------------------------------------------------------------------------------------------------------------------------------------------------------------------------------------------------------------------------------------------------------------------------------------------------------------------------------------------------------------------------------------------------------------------------------------------------------------------------------------------------------------------------------------------------------------------------------------------------------------------------------------------------------------------------------------------------------------------------------------------------------------------------------------------------------------------------------------------------------------------------------------------------------------------------------------------------------------------------------------------------------------------------------------------------------------------------------------------------------------------------------------------------------------------------------------------------------------------------------------------------------------------------------------------------------------------------------------------------------------------------------------------------------------------------------------------------------------------------------------------------------------------------------------------------------------------------------------------------------------------------------------------------------------------------------------------------------------------------------------------------------------------------------------------------------------------------------------------------------------------------------------------------------------------------------------------------------------------------------------------------------------------------------------------------------------------|------------------------------------------------------------------------------------------------------------------------------------------------------------------------------------------------------------------------------------------------------------------------------------------------------------------------------------------------------------------------------------------------------------------------------------------------------------------------|-----------------------------------------------------------------------------------------------------------------------------------------------------------------------------|---------------------------------------------------------------------------------------------------------------------------------------------------------------------------------------------------------------------------------------------------------------------------------------------------------------------------------------------------------------------------------------------------------------------------------------------------------------------------------------------------------------------------------------------------------------------------------------------------------------------------------------------------------------------------------------------------------------------------------------------------------------------------------------------------------------------------------------------------------------------------------------------------------------------------------------------------------------------------------------------------------------------------------------------------------------------------------------------------------------------------------------------------------------------------------------------------------------------------------------------------------------------------------------------------------------------------------------------------------------------------------------------------------------------------------------------------------------------------------------------------------------------------------------|
| Of Transp<br>Division of Highways<br>Illinois Department of Tr                                                                                                                                                                                                                                                                                                                                                                                                                                                                                                                                                                                                                                                                                                                                                                                                                                                                                                                                                                                                                                                                                                                                                                                                                                                                                                                                                                                                                                                                                                                                                                                                                                                                                                                                                                                                                                                                                                                                                                                     | SOIL BORING L                                                                                                                                                                                                                                                                                                                                                                                                                                                                                              | Date                                                                                                                                                                                                                                                                                                                                                                                                                                                                                                                                                                                                                                                                                                                                                                                                                                                                                                                                                                                                                                                                                                                                                                                                                                                                                                                                                                                                                                                                                                                                                                                                                                                                                                                                                                                                                                                                                                                                                                                                                                                                                                                                                                                                                                                                                                                                                                                                                                                                                                                                                                                                                                                                 | of Transport                                                                                                                                                                                                                                                                                                                                                                                                                                                           | tation                                                                                                                                                                      | ING LOG                                                                                                                                                                                                                                                                                                                                                                                                                                                                                                                                                                                                                                                                                                                                                                                                                                                                                                                                                                                                                                                                                                                                                                                                                                                                                                                                                                                                                                                                                                                               |
| ROUTE Unmarked DE                                                                                                                                                                                                                                                                                                                                                                                                                                                                                                                                                                                                                                                                                                                                                                                                                                                                                                                                                                                                                                                                                                                                                                                                                                                                                                                                                                                                                                                                                                                                                                                                                                                                                                                                                                                                                                                                                                                                                                                                                                  | SCRIPTION         Brussels Ferry - Seawall           LOCATION         NW 1/4, SEC. 13, TWP. 6N, RNG. 14W, 3 P                                                                                                                                                                                                                                                                                                                                                                                              | LOGGED BYTSi (JS)                                                                                                                                                                                                                                                                                                                                                                                                                                                                                                                                                                                                                                                                                                                                                                                                                                                                                                                                                                                                                                                                                                                                                                                                                                                                                                                                                                                                                                                                                                                                                                                                                                                                                                                                                                                                                                                                                                                                                                                                                                                                                                                                                                                                                                                                                                                                                                                                                                                                                                                                                                                                                                                    | ROUTE Unmarked DESCRIF                                                                                                                                                                                                                                                                                                                                                                                                                                                 | PTION         Brussels Ferry - Seawa           LOCATION         NW 1/4, SEC. 13, TWP. 6N, R                                                                                 |                                                                                                                                                                                                                                                                                                                                                                                                                                                                                                                                                                                                                                                                                                                                                                                                                                                                                                                                                                                                                                                                                                                                                                                                                                                                                                                                                                                                                                                                                                                                       |
|                                                                                                                                                                                                                                                                                                                                                                                                                                                                                                                                                                                                                                                                                                                                                                                                                                                                                                                                                                                                                                                                                                                                                                                                                                                                                                                                                                                                                                                                                                                                                                                                                                                                                                                                                                                                                                                                                                                                                                                                                                                    |                                                                                                                                                                                                                                                                                                                                                                                                                                                                                                            | MER TYPEAutomatic                                                                                                                                                                                                                                                                                                                                                                                                                                                                                                                                                                                                                                                                                                                                                                                                                                                                                                                                                                                                                                                                                                                                                                                                                                                                                                                                                                                                                                                                                                                                                                                                                                                                                                                                                                                                                                                                                                                                                                                                                                                                                                                                                                                                                                                                                                                                                                                                                                                                                                                                                                                                                                                    | COUNTY Jersey DRIL                                                                                                                                                                                                                                                                                                                                                                                                                                                     | LLING METHOD Hollow Stem Auger                                                                                                                                              |                                                                                                                                                                                                                                                                                                                                                                                                                                                                                                                                                                                                                                                                                                                                                                                                                                                                                                                                                                                                                                                                                                                                                                                                                                                                                                                                                                                                                                                                                                                                       |
| STRUCT. NO                                                                                                                                                                                                                                                                                                                                                                                                                                                                                                                                                                                                                                                                                                                                                                                                                                                                                                                                                                                                                                                                                                                                                                                                                                                                                                                                                                                                                                                                                                                                                                                                                                                                                                                                                                                                                                                                                                                                                                                                                                         | D         B         U         M         Surface Water Elev.           E         L         C         O         Stream Bed Elev.           P         O         S         I                                                                                                                                                                                                                                                                                                                                   | ft D B U M<br>ft E L C O<br>ft P O S I                                                                                                                                                                                                                                                                                                                                                                                                                                                                                                                                                                                                                                                                                                                                                                                                                                                                                                                                                                                                                                                                                                                                                                                                                                                                                                                                                                                                                                                                                                                                                                                                                                                                                                                                                                                                                                                                                                                                                                                                                                                                                                                                                                                                                                                                                                                                                                                                                                                                                                                                                                                                                               | STRUCT. NO                                                                                                                                                                                                                                                                                                                                                                                                                                                             | D         B         U         M         Surface Water E           E         L         C         O         Stream Bed El           P         O         S         I           |                                                                                                                                                                                                                                                                                                                                                                                                                                                                                                                                                                                                                                                                                                                                                                                                                                                                                                                                                                                                                                                                                                                                                                                                                                                                                                                                                                                                                                                                                                                                       |
| BORING NO. B-1<br>Station                                                                                                                                                                                                                                                                                                                                                                                                                                                                                                                                                                                                                                                                                                                                                                                                                                                                                                                                                                                                                                                                                                                                                                                                                                                                                                                                                                                                                                                                                                                                                                                                                                                                                                                                                                                                                                                                                                                                                                                                                          | T W S Groundwater Elev.:<br>H S Qu T First Encounter 4                                                                                                                                                                                                                                                                                                                                                                                                                                                     | T W S<br>⊔11.8 ft T H S Qu T                                                                                                                                                                                                                                                                                                                                                                                                                                                                                                                                                                                                                                                                                                                                                                                                                                                                                                                                                                                                                                                                                                                                                                                                                                                                                                                                                                                                                                                                                                                                                                                                                                                                                                                                                                                                                                                                                                                                                                                                                                                                                                                                                                                                                                                                                                                                                                                                                                                                                                                                                                                                                                         | BORING NOB-2                                                                                                                                                                                                                                                                                                                                                                                                                                                           | T W S Groundwater El<br>H S Qu T First Encounter                                                                                                                            | er406.8_ft 🗴                                                                                                                                                                                                                                                                                                                                                                                                                                                                                                                                                                                                                                                                                                                                                                                                                                                                                                                                                                                                                                                                                                                                                                                                                                                                                                                                                                                                                                                                                                                          |
| Offset<br>Ground Surface Elev. <u>ft</u> 430<br>Asphalt Concrete over Crushed                                                                                                                                                                                                                                                                                                                                                                                                                                                                                                                                                                                                                                                                                                                                                                                                                                                                                                                                                                                                                                                                                                                                                                                                                                                                                                                                                                                                                                                                                                                                                                                                                                                                                                                                                                                                                                                                                                                                                                      | d Brown and Gray (Medium Stif                                                                                                                                                                                                                                                                                                                                                                                                                                                                              | ft (ft) (/6") (tsf) (%)                                                                                                                                                                                                                                                                                                                                                                                                                                                                                                                                                                                                                                                                                                                                                                                                                                                                                                                                                                                                                                                                                                                                                                                                                                                                                                                                                                                                                                                                                                                                                                                                                                                                                                                                                                                                                                                                                                                                                                                                                                                                                                                                                                                                                                                                                                                                                                                                                                                                                                                                                                                                                                              | Offset<br>Ground Surface Elev. <u>ft</u> 429.8<br>Asphalt Concrete over Crushed                                                                                                                                                                                                                                                                                                                                                                                        | tt (ft) (/6") (tsf) (%) Upon Complet<br>AfterH<br>Gray (Soft, Mois                                                                                                          | Irsft<br>st) Silty CLAY                                                                                                                                                                                                                                                                                                                                                                                                                                                                                                                                                                                                                                                                                                                                                                                                                                                                                                                                                                                                                                                                                                                                                                                                                                                                                                                                                                                                                                                                                                               |
| rown (Medium Stiff, Moist) Sil                                                                                                                                                                                                                                                                                                                                                                                                                                                                                                                                                                                                                                                                                                                                                                                                                                                                                                                                                                                                                                                                                                                                                                                                                                                                                                                                                                                                                                                                                                                                                                                                                                                                                                                                                                                                                                                                                                                                                                                                                     | 429.3<br>5<br>Ity 5 - 22                                                                                                                                                                                                                                                                                                                                                                                                                                                                                   | WH 0.13 30                                                                                                                                                                                                                                                                                                                                                                                                                                                                                                                                                                                                                                                                                                                                                                                                                                                                                                                                                                                                                                                                                                                                                                                                                                                                                                                                                                                                                                                                                                                                                                                                                                                                                                                                                                                                                                                                                                                                                                                                                                                                                                                                                                                                                                                                                                                                                                                                                                                                                                                                                                                                                                                           | Limestone                                                                                                                                                                                                                                                                                                                                                                                                                                                              | 428.3 (Alluvium) (conti<br>Trace Sand 8                                                                                                                                     |                                                                                                                                                                                                                                                                                                                                                                                                                                                                                                                                                                                                                                                                                                                                                                                                                                                                                                                                                                                                                                                                                                                                                                                                                                                                                                                                                                                                                                                                                                                                       |
| LOAM<br>A-4(2)<br>See Class @ 2 ft                                                                                                                                                                                                                                                                                                                                                                                                                                                                                                                                                                                                                                                                                                                                                                                                                                                                                                                                                                                                                                                                                                                                                                                                                                                                                                                                                                                                                                                                                                                                                                                                                                                                                                                                                                                                                                                                                                                                                                                                                 |                                                                                                                                                                                                                                                                                                                                                                                                                                                                                                            | 407.3                                                                                                                                                                                                                                                                                                                                                                                                                                                                                                                                                                                                                                                                                                                                                                                                                                                                                                                                                                                                                                                                                                                                                                                                                                                                                                                                                                                                                                                                                                                                                                                                                                                                                                                                                                                                                                                                                                                                                                                                                                                                                                                                                                                                                                                                                                                                                                                                                                                                                                                                                                                                                                                                | Brown (Stiff, Moist) Silty LOAM<br>A-4(0)<br>See Class @ 5 ft                                                                                                                                                                                                                                                                                                                                                                                                          |                                                                                                                                                                             | 406.8                                                                                                                                                                                                                                                                                                                                                                                                                                                                                                                                                                                                                                                                                                                                                                                                                                                                                                                                                                                                                                                                                                                                                                                                                                                                                                                                                                                                                                                                                                                                 |
|                                                                                                                                                                                                                                                                                                                                                                                                                                                                                                                                                                                                                                                                                                                                                                                                                                                                                                                                                                                                                                                                                                                                                                                                                                                                                                                                                                                                                                                                                                                                                                                                                                                                                                                                                                                                                                                                                                                                                                                                                                                    | 426.3 3 Brown (Very Dense, Wet) SAI<br>2 0.86 22 with Trace Shells and Limesto                                                                                                                                                                                                                                                                                                                                                                                                                             | one 23 NC 19                                                                                                                                                                                                                                                                                                                                                                                                                                                                                                                                                                                                                                                                                                                                                                                                                                                                                                                                                                                                                                                                                                                                                                                                                                                                                                                                                                                                                                                                                                                                                                                                                                                                                                                                                                                                                                                                                                                                                                                                                                                                                                                                                                                                                                                                                                                                                                                                                                                                                                                                                                                                                                                         |                                                                                                                                                                                                                                                                                                                                                                                                                                                                        | 5 Brown (Medium<br>6 0.49 20 SAND with som                                                                                                                                  | ne Shells                                                                                                                                                                                                                                                                                                                                                                                                                                                                                                                                                                                                                                                                                                                                                                                                                                                                                                                                                                                                                                                                                                                                                                                                                                                                                                                                                                                                                                                                                                                             |
| Brown and Gray (Medium Stiff,<br>Moist) Silty Clay LOAM<br>A-6(8)<br>See Class @ 10 ft                                                                                                                                                                                                                                                                                                                                                                                                                                                                                                                                                                                                                                                                                                                                                                                                                                                                                                                                                                                                                                                                                                                                                                                                                                                                                                                                                                                                                                                                                                                                                                                                                                                                                                                                                                                                                                                                                                                                                             | A S Pieces<br>See Gradation @ 25 ft                                                                                                                                                                                                                                                                                                                                                                                                                                                                        | -25 50/5*                                                                                                                                                                                                                                                                                                                                                                                                                                                                                                                                                                                                                                                                                                                                                                                                                                                                                                                                                                                                                                                                                                                                                                                                                                                                                                                                                                                                                                                                                                                                                                                                                                                                                                                                                                                                                                                                                                                                                                                                                                                                                                                                                                                                                                                                                                                                                                                                                                                                                                                                                                                                                                                            |                                                                                                                                                                                                                                                                                                                                                                                                                                                                        | 424.3 5 7 B See Gradation (                                                                                                                                                 | @ 25 ft                                                                                                                                                                                                                                                                                                                                                                                                                                                                                                                                                                                                                                                                                                                                                                                                                                                                                                                                                                                                                                                                                                                                                                                                                                                                                                                                                                                                                                                                                                                               |
| See Class @ 10 ft<br>Gray<br>1* Sand Seam                                                                                                                                                                                                                                                                                                                                                                                                                                                                                                                                                                                                                                                                                                                                                                                                                                                                                                                                                                                                                                                                                                                                                                                                                                                                                                                                                                                                                                                                                                                                                                                                                                                                                                                                                                                                                                                                                                                                                                                                          | 3<br>2 0.82 23<br>3 S Gray                                                                                                                                                                                                                                                                                                                                                                                                                                                                                 | 16<br>13 NC 9<br>47                                                                                                                                                                                                                                                                                                                                                                                                                                                                                                                                                                                                                                                                                                                                                                                                                                                                                                                                                                                                                                                                                                                                                                                                                                                                                                                                                                                                                                                                                                                                                                                                                                                                                                                                                                                                                                                                                                                                                                                                                                                                                                                                                                                                                                                                                                                                                                                                                                                                                                                                                                                                                                                  | Gray (Medium Stiff, Moist) Silty<br>LOAM (Alluvium)<br>A-4(4)<br>See Class @ 7 ft                                                                                                                                                                                                                                                                                                                                                                                      | 3 Trace Gravel<br>4 0.43 23<br>3 B                                                                                                                                          | el & Limestone                                                                                                                                                                                                                                                                                                                                                                                                                                                                                                                                                                                                                                                                                                                                                                                                                                                                                                                                                                                                                                                                                                                                                                                                                                                                                                                                                                                                                                                                                                                        |
|                                                                                                                                                                                                                                                                                                                                                                                                                                                                                                                                                                                                                                                                                                                                                                                                                                                                                                                                                                                                                                                                                                                                                                                                                                                                                                                                                                                                                                                                                                                                                                                                                                                                                                                                                                                                                                                                                                                                                                                                                                                    |                                                                                                                                                                                                                                                                                                                                                                                                                                                                                                            | 401.8                                                                                                                                                                                                                                                                                                                                                                                                                                                                                                                                                                                                                                                                                                                                                                                                                                                                                                                                                                                                                                                                                                                                                                                                                                                                                                                                                                                                                                                                                                                                                                                                                                                                                                                                                                                                                                                                                                                                                                                                                                                                                                                                                                                                                                                                                                                                                                                                                                                                                                                                                                                                                                                                |                                                                                                                                                                                                                                                                                                                                                                                                                                                                        | 421.8                                                                                                                                                                       |                                                                                                                                                                                                                                                                                                                                                                                                                                                                                                                                                                                                                                                                                                                                                                                                                                                                                                                                                                                                                                                                                                                                                                                                                                                                                                                                                                                                                                                                                                                                       |
|                                                                                                                                                                                                                                                                                                                                                                                                                                                                                                                                                                                                                                                                                                                                                                                                                                                                                                                                                                                                                                                                                                                                                                                                                                                                                                                                                                                                                                                                                                                                                                                                                                                                                                                                                                                                                                                                                                                                                                                                                                                    | 2<br>3 0.65 26<br>-10 3 S Weathered LIMESTONE                                                                                                                                                                                                                                                                                                                                                                                                                                                              | 50/0*<br>NR                                                                                                                                                                                                                                                                                                                                                                                                                                                                                                                                                                                                                                                                                                                                                                                                                                                                                                                                                                                                                                                                                                                                                                                                                                                                                                                                                                                                                                                                                                                                                                                                                                                                                                                                                                                                                                                                                                                                                                                                                                                                                                                                                                                                                                                                                                                                                                                                                                                                                                                                                                                                                                                          | Gray (Soft, Moist) Silty CLAY<br>(Alluvium)                                                                                                                                                                                                                                                                                                                                                                                                                            | 1<br>2 0.26 28<br>-10 2 B                                                                                                                                                   | 400.                                                                                                                                                                                                                                                                                                                                                                                                                                                                                                                                                                                                                                                                                                                                                                                                                                                                                                                                                                                                                                                                                                                                                                                                                                                                                                                                                                                                                                                                                                                                  |
| Soft                                                                                                                                                                                                                                                                                                                                                                                                                                                                                                                                                                                                                                                                                                                                                                                                                                                                                                                                                                                                                                                                                                                                                                                                                                                                                                                                                                                                                                                                                                                                                                                                                                                                                                                                                                                                                                                                                                                                                                                                                                               | WH                                                                                                                                                                                                                                                                                                                                                                                                                                                                                                         |                                                                                                                                                                                                                                                                                                                                                                                                                                                                                                                                                                                                                                                                                                                                                                                                                                                                                                                                                                                                                                                                                                                                                                                                                                                                                                                                                                                                                                                                                                                                                                                                                                                                                                                                                                                                                                                                                                                                                                                                                                                                                                                                                                                                                                                                                                                                                                                                                                                                                                                                                                                                                                                                      |                                                                                                                                                                                                                                                                                                                                                                                                                                                                        |                                                                                                                                                                             | red LIMESTONE<br>398.                                                                                                                                                                                                                                                                                                                                                                                                                                                                                                                                                                                                                                                                                                                                                                                                                                                                                                                                                                                                                                                                                                                                                                                                                                                                                                                                                                                                                                                                                                                 |
| Son                                                                                                                                                                                                                                                                                                                                                                                                                                                                                                                                                                                                                                                                                                                                                                                                                                                                                                                                                                                                                                                                                                                                                                                                                                                                                                                                                                                                                                                                                                                                                                                                                                                                                                                                                                                                                                                                                                                                                                                                                                                | 1 0.20 38<br>2 S                                                                                                                                                                                                                                                                                                                                                                                                                                                                                           |                                                                                                                                                                                                                                                                                                                                                                                                                                                                                                                                                                                                                                                                                                                                                                                                                                                                                                                                                                                                                                                                                                                                                                                                                                                                                                                                                                                                                                                                                                                                                                                                                                                                                                                                                                                                                                                                                                                                                                                                                                                                                                                                                                                                                                                                                                                                                                                                                                                                                                                                                                                                                                                                      | Gray (Soft, Moist) CLAY<br>(Alluvium)                                                                                                                                                                                                                                                                                                                                                                                                                                  | 2 0.16 30 coring.                                                                                                                                                           | ued with rock.                                                                                                                                                                                                                                                                                                                                                                                                                                                                                                                                                                                                                                                                                                                                                                                                                                                                                                                                                                                                                                                                                                                                                                                                                                                                                                                                                                                                                                                                                                                        |
|                                                                                                                                                                                                                                                                                                                                                                                                                                                                                                                                                                                                                                                                                                                                                                                                                                                                                                                                                                                                                                                                                                                                                                                                                                                                                                                                                                                                                                                                                                                                                                                                                                                                                                                                                                                                                                                                                                                                                                                                                                                    | 1 Borehole continued with rock                                                                                                                                                                                                                                                                                                                                                                                                                                                                             | 396.8 50/0" NR                                                                                                                                                                                                                                                                                                                                                                                                                                                                                                                                                                                                                                                                                                                                                                                                                                                                                                                                                                                                                                                                                                                                                                                                                                                                                                                                                                                                                                                                                                                                                                                                                                                                                                                                                                                                                                                                                                                                                                                                                                                                                                                                                                                                                                                                                                                                                                                                                                                                                                                                                                                                                                                       |                                                                                                                                                                                                                                                                                                                                                                                                                                                                        |                                                                                                                                                                             |                                                                                                                                                                                                                                                                                                                                                                                                                                                                                                                                                                                                                                                                                                                                                                                                                                                                                                                                                                                                                                                                                                                                                                                                                                                                                                                                                                                                                                                                                                                                       |
|                                                                                                                                                                                                                                                                                                                                                                                                                                                                                                                                                                                                                                                                                                                                                                                                                                                                                                                                                                                                                                                                                                                                                                                                                                                                                                                                                                                                                                                                                                                                                                                                                                                                                                                                                                                                                                                                                                                                                                                                                                                    | 1 0.18 35<br>15 1 S coring.                                                                                                                                                                                                                                                                                                                                                                                                                                                                                |                                                                                                                                                                                                                                                                                                                                                                                                                                                                                                                                                                                                                                                                                                                                                                                                                                                                                                                                                                                                                                                                                                                                                                                                                                                                                                                                                                                                                                                                                                                                                                                                                                                                                                                                                                                                                                                                                                                                                                                                                                                                                                                                                                                                                                                                                                                                                                                                                                                                                                                                                                                                                                                                      |                                                                                                                                                                                                                                                                                                                                                                                                                                                                        | 1 0.16 36<br>-16 2 B                                                                                                                                                        |                                                                                                                                                                                                                                                                                                                                                                                                                                                                                                                                                                                                                                                                                                                                                                                                                                                                                                                                                                                                                                                                                                                                                                                                                                                                                                                                                                                                                                                                                                                                       |
|                                                                                                                                                                                                                                                                                                                                                                                                                                                                                                                                                                                                                                                                                                                                                                                                                                                                                                                                                                                                                                                                                                                                                                                                                                                                                                                                                                                                                                                                                                                                                                                                                                                                                                                                                                                                                                                                                                                                                                                                                                                    | WH                                                                                                                                                                                                                                                                                                                                                                                                                                                                                                         |                                                                                                                                                                                                                                                                                                                                                                                                                                                                                                                                                                                                                                                                                                                                                                                                                                                                                                                                                                                                                                                                                                                                                                                                                                                                                                                                                                                                                                                                                                                                                                                                                                                                                                                                                                                                                                                                                                                                                                                                                                                                                                                                                                                                                                                                                                                                                                                                                                                                                                                                                                                                                                                                      |                                                                                                                                                                                                                                                                                                                                                                                                                                                                        | 2                                                                                                                                                                           |                                                                                                                                                                                                                                                                                                                                                                                                                                                                                                                                                                                                                                                                                                                                                                                                                                                                                                                                                                                                                                                                                                                                                                                                                                                                                                                                                                                                                                                                                                                                       |
|                                                                                                                                                                                                                                                                                                                                                                                                                                                                                                                                                                                                                                                                                                                                                                                                                                                                                                                                                                                                                                                                                                                                                                                                                                                                                                                                                                                                                                                                                                                                                                                                                                                                                                                                                                                                                                                                                                                                                                                                                                                    | 2 0.18 29<br>2 S                                                                                                                                                                                                                                                                                                                                                                                                                                                                                           |                                                                                                                                                                                                                                                                                                                                                                                                                                                                                                                                                                                                                                                                                                                                                                                                                                                                                                                                                                                                                                                                                                                                                                                                                                                                                                                                                                                                                                                                                                                                                                                                                                                                                                                                                                                                                                                                                                                                                                                                                                                                                                                                                                                                                                                                                                                                                                                                                                                                                                                                                                                                                                                                      |                                                                                                                                                                                                                                                                                                                                                                                                                                                                        | 3 0.39 28<br>2 B<br>411.8                                                                                                                                                   |                                                                                                                                                                                                                                                                                                                                                                                                                                                                                                                                                                                                                                                                                                                                                                                                                                                                                                                                                                                                                                                                                                                                                                                                                                                                                                                                                                                                                                                                                                                                       |
|                                                                                                                                                                                                                                                                                                                                                                                                                                                                                                                                                                                                                                                                                                                                                                                                                                                                                                                                                                                                                                                                                                                                                                                                                                                                                                                                                                                                                                                                                                                                                                                                                                                                                                                                                                                                                                                                                                                                                                                                                                                    |                                                                                                                                                                                                                                                                                                                                                                                                                                                                                                            |                                                                                                                                                                                                                                                                                                                                                                                                                                                                                                                                                                                                                                                                                                                                                                                                                                                                                                                                                                                                                                                                                                                                                                                                                                                                                                                                                                                                                                                                                                                                                                                                                                                                                                                                                                                                                                                                                                                                                                                                                                                                                                                                                                                                                                                                                                                                                                                                                                                                                                                                                                                                                                                                      | Gray (Soft, Moist) Silty CLAY                                                                                                                                                                                                                                                                                                                                                                                                                                          | 1                                                                                                                                                                           |                                                                                                                                                                                                                                                                                                                                                                                                                                                                                                                                                                                                                                                                                                                                                                                                                                                                                                                                                                                                                                                                                                                                                                                                                                                                                                                                                                                                                                                                                                                                       |
|                                                                                                                                                                                                                                                                                                                                                                                                                                                                                                                                                                                                                                                                                                                                                                                                                                                                                                                                                                                                                                                                                                                                                                                                                                                                                                                                                                                                                                                                                                                                                                                                                                                                                                                                                                                                                                                                                                                                                                                                                                                    | 1 0.20 31<br>-20 2 S                                                                                                                                                                                                                                                                                                                                                                                                                                                                                       | -40                                                                                                                                                                                                                                                                                                                                                                                                                                                                                                                                                                                                                                                                                                                                                                                                                                                                                                                                                                                                                                                                                                                                                                                                                                                                                                                                                                                                                                                                                                                                                                                                                                                                                                                                                                                                                                                                                                                                                                                                                                                                                                                                                                                                                                                                                                                                                                                                                                                                                                                                                                                                                                                                  | (Alluvium)                                                                                                                                                                                                                                                                                                                                                                                                                                                             | 1 0.10 29<br>.20 2 B<br>agth (UCS) Failure Mode is indicated by (B-Bul<br>last two blow values in each sampling zone (A                                                     |                                                                                                                                                                                                                                                                                                                                                                                                                                                                                                                                                                                                                                                                                                                                                                                                                                                                                                                                                                                                                                                                                                                                                                                                                                                                                                                                                                                                                                                                                                                                       |
| of Transp                                                                                                                                                                                                                                                                                                                                                                                                                                                                                                                                                                                                                                                                                                                                                                                                                                                                                                                                                                                                                                                                                                                                                                                                                                                                                                                                                                                                                                                                                                                                                                                                                                                                                                                                                                                                                                                                                                                                                                                                                                          |                                                                                                                                                                                                                                                                                                                                                                                                                                                                                                            |                                                                                                                                                                                                                                                                                                                                                                                                                                                                                                                                                                                                                                                                                                                                                                                                                                                                                                                                                                                                                                                                                                                                                                                                                                                                                                                                                                                                                                                                                                                                                                                                                                                                                                                                                                                                                                                                                                                                                                                                                                                                                                                                                                                                                                                                                                                                                                                                                                                                                                                                                                                                                                                                      | Illinois Depa<br>of Transport                                                                                                                                                                                                                                                                                                                                                                                                                                          | artment<br>tation ROCK CC                                                                                                                                                   | DRE LOG                                                                                                                                                                                                                                                                                                                                                                                                                                                                                                                                                                                                                                                                                                                                                                                                                                                                                                                                                                                                                                                                                                                                                                                                                                                                                                                                                                                                                                                                                                                               |
| Contraction of Highways<br>Division of Highways<br>Broute Unmarked DES                                                                                                                                                                                                                                                                                                                                                                                                                                                                                                                                                                                                                                                                                                                                                                                                                                                                                                                                                                                                                                                                                                                                                                                                                                                                                                                                                                                                                                                                                                                                                                                                                                                                                                                                                                                                                                                                                                                                                                             | ROCK CORE LC nnreportation SCRIPTION Brussels Ferry - Seawall                                                                                                                                                                                                                                                                                                                                                                                                                                              | Date2/18/14<br>LOGGED BYTSi (JS)                                                                                                                                                                                                                                                                                                                                                                                                                                                                                                                                                                                                                                                                                                                                                                                                                                                                                                                                                                                                                                                                                                                                                                                                                                                                                                                                                                                                                                                                                                                                                                                                                                                                                                                                                                                                                                                                                                                                                                                                                                                                                                                                                                                                                                                                                                                                                                                                                                                                                                                                                                                                                                     | of Transport                                                                                                                                                                                                                                                                                                                                                                                                                                                           | tation ROCK CC<br>talion<br>PTION Brussels Ferry - Seawa                                                                                                                    |                                                                                                                                                                                                                                                                                                                                                                                                                                                                                                                                                                                                                                                                                                                                                                                                                                                                                                                                                                                                                                                                                                                                                                                                                                                                                                                                                                                                                                                                                                                                       |
| of Transp<br>Division of Highways<br>Billinois Department of Tr                                                                                                                                                                                                                                                                                                                                                                                                                                                                                                                                                                                                                                                                                                                                                                                                                                                                                                                                                                                                                                                                                                                                                                                                                                                                                                                                                                                                                                                                                                                                                                                                                                                                                                                                                                                                                                                                                                                                                                                    | Contraction         ROCK CORE LC           manageoutlism         SCRIPTION         Brussels Ferry - Seawall          LOCATION        NW 1/4, SEC. 13, TWP, 6N, RNG, 14W, 3 P                                                                                                                                                                                                                                                                                                                               | Date         _2/18/14          LOGGED BY        TSI (JS)           PM                                                                                                                                                                                                                                                                                                                                                                                                                                                                                                                                                                                                                                                                                                                                                                                                                                                                                                                                                                                                                                                                                                                                                                                                                                                                                                                                                                                                                                                                                                                                                                                                                                                                                                                                                                                                                                                                                                                                                                                                                                                                                                                                                                                                                                                                                                                                                                                                                                                                                                                                                                                                | of Transport                                                                                                                                                                                                                                                                                                                                                                                                                                                           | tation         ROCK CC           billion                                                                                                                                    | NG. 14W, 3 PM                                                                                                                                                                                                                                                                                                                                                                                                                                                                                                                                                                                                                                                                                                                                                                                                                                                                                                                                                                                                                                                                                                                                                                                                                                                                                                                                                                                                                                                                                                                         |
| COUNTY Jersey<br>STRUCT. NO.                                                                                                                                                                                                                                                                                                                                                                                                                                                                                                                                                                                                                                                                                                                                                                                                                                                                                                                                                                                                                                                                                                                                                                                                                                                                                                                                                                                                                                                                                                                                                                                                                                                                                                                                                                                                                                                                                                                                                                                                                       | CORING METHOD         RUCK CORE LC           SCRIPTION         Brussels Ferry - Seawall            LOCATION            LOCATION            CORING METHOD            CORING BARREL TYPE & SIZE                                                                                                                                                                                                                                                                                                              | Date         2/18/14           LOGGED BY         TSI (JS)           OM                                                                                                                                                                                                                                                                                                                                                                                                                                                                                                                                                                                                                                                                                                                                                                                                                                                                                                                                                                                                                                                                                                                                                                                                                                                                                                                                                                                                                                                                                                                                                                                                                                                                                                                                                                                                                                                                                                                                                                                                                                                                                                                                                                                                                                                                                                                                                                                                                                                                                                                                                                                               | ROUTE Unmarked DESCRIF<br>SECTION<br>COUNTY Jersey COR<br>STRUCT. NO.                                                                                                                                                                                                                                                                                                                                                                                                  | tation         ROCK CC           wine         PTION         Brussels Ferry - Seawa           _ LOCATION         NW 1/4, SEC. 13, TWP. 6N, R         R           RING METHOD | II LOG<br>ING. 14W, 3 PM<br>D C C                                                                                                                                                                                                                                                                                                                                                                                                                                                                                                                                                                                                                                                                                                                                                                                                                                                                                                                                                                                                                                                                                                                                                                                                                                                                                                                                                                                                                                                                                                     |
| ROUTE Unmarked DE<br>SECTION Jersey                                                                                                                                                                                                                                                                                                                                                                                                                                                                                                                                                                                                                                                                                                                                                                                                                                                                                                                                                                                                                                                                                                                                                                                                                                                                                                                                                                                                                                                                                                                                                                                                                                                                                                                                                                                                                                                                                                                                                                                                                | CORING BARREL TYPE & SIZE                                                                                                                                                                                                                                                                                              | Date         2/18/14           LOGGED BY         TSI (JS)           M         CORE         S           C         .         T           C         .         T           C         .         T           C         .         T           C         .         T           C         .         T           C         .         T           C         .         M           B         .         D           C         .         M           B         .         D           B         .         D                                                                                                                                                                                                                                                                                                                                                                                                                                                                                                                                                                                                                                                                                                                                                                                                                                                                                                                                                                                                                                                                                                                                                                                                                                                                                                                                                                                                                                                                                                                                                                                                                                                                                                                                                                                                                                                                                                                                                                                                                                                                                                                                                                         | COUNTY Jersey COR                                                                                                                                                                                                                                                                                                                                                                                                                                                      | tation         ROCK CC           wine         PTION         Brussels Ferry - Seawa           LOCATION         NW 1/4, SEC. 13, TWP. 6N, R         R           RING METHOD   | all LOG<br>RNG. 14W, 3 PM<br>D C C<br>E O<br>P R<br>F R                                                                                                                                                                                                                                                                                                                                                                                                                                                                                                                                                                                                                                                                                                                                                                                                                                                                                                                                                                                                                                                                                                                                                                                                                                                                                                                                                                                                                                                                               |
| ROUTE Unmarked DES<br>SECTION<br>COUNTY Jersey<br>STRUCT. NO.<br>Station<br>BORING NOB-1<br>Station<br>Offset Ground Surface Elev. ft. 433                                                                                                                                                                                                                                                                                                                                                                                                                                                                                                                                                                                                                                                                                                                                                                                                                                                                                                                                                                                                                                                                                                                                                                                                                                                                                                                                                                                                                                                                                                                                                                                                                                                                                                                                                                                                                                                                                                         | Corring         ROCK CORE LC           xmaxportation         SCRIPTION         Brussels Ferry - Seawall          CORING METHOD        CORING BARREL TYPE & SIZE        D          CORING BARREL TYPE & SIZE        D        Core Diameter        D          CORING BARREL TYPE & SIZE        D        D        D        D GROK Elev.        D                                                                                                                                                              | Date         2/16/14_           LOGGED BY         TSI JSS)           PM         T           R         CORE           CO         C           C         T           C         Q           I         E           C         Q           F         T           P         R           E         V           V         M           N         R           P         R           P         R           V         H           H         H           H         H           H         H                                                                                                                                                                                                                                                                                                                                                                                                                                                                                                                                                                                                                                                                                                                                                                                                                                                                                                                                                                                                                                                                                                                                                                                                                                                                                                                                                                                                                                                                                                                                                                                                                                                                                                                                                                                                                                                                                                                                                                                                                                                                                                                                                                                          | COUNTY COR<br>Structor COR<br>Structor COR<br>Structor COR<br>Structor B-2                                                                                                                                                                                                                                                                                                                                                                                             | Constraint         ROCK CC           New         Brussels Ferry - Seawa           LOCATION         NW 1/4, SEC. 13, TWP. 6N, R           RING METHOD                        | LOG<br>RNG, 14W, 3 PM<br>D C C<br>E O C<br>P R<br>T E<br>(ft) (#) (ft)                                                                                                                                                                                                                                                                                                                                                                                                                                                                                                                                                                                                                                                                                                                                                                                                                                                                                                                                                                                                                                                                                                                                                                                                                                                                                                                                                                                                                                                                |
| COUNTY                                                                                                                                                                                                                                                                                                                                                                                                                                                                                                                                                                                                                                                                                                                                                                                                                                                                                                                                                                                                                                                                                                                                                                                                                                                                                                                                                                                                                                                                                                                                                                                                                                                                                                                                                                                                                                                                                                                                                                                                                                             | Control         ROCK CORE LC           servertation         SCRIPTION         Brussels Ferry - Seawall           LOCATION _NW 1/4, SEC. 13, TWP. 6N, RNG. 14W, 3 P         CORING METHOD           CORING BARREL TYPE & SIZE         D           Core Diameter         2         in           Top of Rock Elev.         3996.80         ft           Begin Core Elev.         3996.80         ft                                                                                                           | $\begin{array}{c ccccccccccccccccccccccccccccccccccc$                                                                                                                                                                                                                                                                                                                                                                                                                                                                                                                                                                                                                                                                                                                                                                                                                                                                                                                                                                                                                                                                                                                                                                                                                                                                                                                                                                                                                                                                                                                                                                                                                                                                                                                                                                                                                                                                                                                                                                                                                                                                                                                                                                                                                                                                                                                                                                                                                                                                                                                                                                                                                | COUNTY COR<br>SECTION COR<br>COUNTY COR<br>STRUCT. NO<br>Station<br>BORING NO<br>Station<br>Ground Surface Elev. ft. 429.8                                                                                                                                                                                                                                                                                                                                             | Constraint         ROCK CC           New         Brussels Ferry - Seawa           LOCATION         NW 1/4, SEC. 13, TWP. 6N, R           RING METHOD                        | LOG<br>RNG. 14W, 3 PM<br>D C P<br>P R<br>T E<br>(ft) (#) (f)<br>398.80 1 1                                                                                                                                                                                                                                                                                                                                                                                                                                                                                                                                                                                                                                                                                                                                                                                                                                                                                                                                                                                                                                                                                                                                                                                                                                                                                                                                                                                                                                                            |
| ROUTE Unmarked DES<br>SECTION<br>COUNTY Jersey<br>STRUCT. NO.<br>Station<br>Offset<br>Ground Surface Elev. ft. 433<br>Gray, Hard, Slightly Weathered                                                                                                                                                                                                                                                                                                                                                                                                                                                                                                                                                                                                                                                                                                                                                                                                                                                                                                                                                                                                                                                                                                                                                                                                                                                                                                                                                                                                                                                                                                                                                                                                                                                                                                                                                                                                                                                                                               | Correlation         ROCK CORE L(           xmaxortation         SCRIPTION         Brussels Ferry - Seawall          CORING BARREL TYPE & SIZE        CORING BARREL TYPE & SIZE        Core Diameter          COR DIAmeter         2         in         P          COR DIAmeter         396.80         ft         T          Begin Core Elev.         399.80         ft         T           0.3         ft         (ft         (ft           4, Finely Crystalline, LIMESTONE         396.80         396.80 | R         CORE         S           E         R         TSI(JS)           PM         R         CORE         S           E         R         T         R           D         C         O         I         E           D         C         O         I         E           P         R         E         G         T         R           P         R         E         C         H         N           P         R         E         D         E         G           H         Y         H         H         H         H           1         50         0         5                                                                                                                                                                                                                                                                                                                                                                                                                                                                                                                                                                                                                                                                                                                                                                                                                                                                                                                                                                                                                                                                                                                                                                                                                                                                                                                                                                                                                                                                                                                                                                                                                                                                                                                                                                                                                                                                                                                                                                                                                                                                                                    | COUNTYCOR<br>StationCOR<br>StationCOR<br>STRUCT. NOCOR<br>StationCOR<br>StationCOR<br>Ground Starface Elev. ft. 429.8C<br>Grav. Moderately Hard to Hard, Sliph                                                                                                                                                                                                                                                                                                         | tation         ROCK CC           wise         PTON         Brussels Ferry - Seawa                                                                                           | LOG<br>NNG. 14W, 3 PM<br>D C<br>P R<br>H<br>(tt) (ii) (ii)<br>398.60 1 11<br>338.10 1 11                                                                                                                                                                                                                                                                                                                                                                                                                                                                                                                                                                                                                                                                                                                                                                                                                                                                                                                                                                                                                                                                                                                                                                                                                                                                                                                                                                                                                                              |
| COUNTY                                                                                                                                                                                                                                                                                                                                                                                                                                                                                                                                                                                                                                                                                                                                                                                                                                                                                                                                                                                                                                                                                                                                                                                                                                                                                                                                                                                                                                                                                                                                                                                                                                                                                                                                                                                                                                                                                                                                                                                                                                             | Correlation         ROCK CORE L(           xmaxortation         SCRIPTION         Brussels Ferry - Seawall          CORING BARREL TYPE & SIZE        CORING BARREL TYPE & SIZE        Core Diameter          COR DIAmeter         2         in         P          COR DIAmeter         396.80         ft         T          Begin Core Elev.         399.80         ft         T           0.3         ft         (ft         (ft           4, Finely Crystalline, LIMESTONE         396.80         396.80 | $\begin{array}{c c c c c c c c c c c c c c c c c c c $                                                                                                                                                                                                                                                                                                                                                                                                                                                                                                                                                                                                                                                                                                                                                                                                                                                                                                                                                                                                                                                                                                                                                                                                                                                                                                                                                                                                                                                                                                                                                                                                                                                                                                                                                                                                                                                                                                                                                                                                                                                                                                                                                                                                                                                                                                                                                                                                                                                                                                                                                                                                               | Of Transport           Delete of the development of transport           ROUTE         Unmarked           DECTION           COUNTY         Jersey           CONTY         Jersey           Station           BORINS NO.         B-2           Station         Offset           Gray, Moderately Hard to Hard, Sligt           Medium Bedded, LIMESTONE                                                                                                                  | tation         ROCK CC           wise         PTON         Brussels Ferry - Seawa                                                                                           | LOGG<br>NNG. 14W, 3 PM<br>D C O<br>P R I<br>H (tt) (iii) (ii)<br>398.80 1 11<br>1 11<br>398.80 1 11                                                                                                                                                                                                                                                                                                                                                                                                                                                                                                                                                                                                                                                                                                                                                                                                                                                                                                                                                                                                                                                                                                                                                                                                                                                                                                                                                                                                                                   |
| COUNTY                                                                                                                                                                                                                                                                                                                                                                                                                                                                                                                                                                                                                                                                                                                                                                                                                                                                                                                                                                                                                                                                                                                                                                                                                                                                                                                                                                                                                                                                                                                                                                                                                                                                                                                                                                                                                                                                                                                                                                                                                                             | Correlation         ROCK CORE L(           wrappartidia         SCRIPTION         Brussels Ferry - Seawall                                                                                                                                                                                                                                                                                                                                                                                                 | R         CORE         S           COGED BY         TSI (JS)           PM         R         CORE         S           C         C         Q         I         B           C         C         Q         I         B           D         C         Q         I         B           P         R         E         D         E         T           P         R         E         D         E         T           H         (H)         (Yb)         (Yb)         (Iminft)         (ts5)           2         100         78         7         33         2           2         100         78         4         A                                                                                                                                                                                                                                                                                                                                                                                                                                                                                                                                                                                                                                                                                                                                                                                                                                                                                                                                                                                                                                                                                                                                                                                                                                                                                                                                                                                                                                                                                                                                                                                                                                                                                                                                                                                                                                                                                                                                                                                                                                                         | Of Transport           Detecting Hybrid Transport           ROUTE         Unmarked         DESCRIP           SECTION                                                                                                                                                                                                                                                                                                                                                   | tation ROCK CC                                                                                                                                                              | LOGG<br>NNG. 14W, 3 PM<br>D C O<br>P R I<br>H (tt) (iii) (ii)<br>398.80 1 11<br>1 11<br>398.80 1 11                                                                                                                                                                                                                                                                                                                                                                                                                                                                                                                                                                                                                                                                                                                                                                                                                                                                                                                                                                                                                                                                                                                                                                                                                                                                                                                                                                                                                                   |
| COUNTY                                                                                                                                                                                                                                                                                                                                                                                                                                                                                                                                                                                                                                                                                                                                                                                                                                                                                                                                                                                                                                                                                                                                                                                                                                                                                                                                                                                                                                                                                                                                                                                                                                                                                                                                                                                                                                                                                                                                                                                                                                             | CORING BARREL TYPE & SIZE     DECORING BARREL TYPE & SIZE       CORING METHOD     CORING BARREL TYPE & SIZE       CORING METHOD     CORING BARREL TYPE & SIZE       CORING METHOD     Top of Rock Ellew.       396.80     ft       1, Finely Crystalline, LIMESTONE     396.80       1, Finely Crystalline, LIMESTONE     396.80       2005     391.30                                                                                                                                                     | Note         2/18/14           LOGGED BY         TSI (JS)           PM         TSI (JS)           R         R         CORE           C         C         T           C         C         T           C         C         T           C         C         T           C         C         T           C         C         T           C         C         T           C         C         T           C         C         T           C         C         H           C         C         H           C         T         F           C         C         H           C         T         F           C         T         T           C         T         T           C         T         T           C         T         T           C         T         T           C         T         T           C         T         T           C         T         T           C         T         T                                                                                                                                                                                                                                                                                                                                                                                                                                                                                                                                                                                                                                                                                                                                                                                                                                                                                                                                                                                                                                                                                                                                                                                                                                                                                                                                                                                                                                                                                                                                                                                                                                                                                                                                                                           | COUNT         Jersey           COUNT         Jersey           COUNTY         Jersey           COUNTY         Jersey           COUNTY         Jersey           CON         CON           STRUCT, NO.         Station           BORING NO.         B-2           Strater         Gray. Moderately Hard to Hard. Sligt           Medium Bedded, LMESTONE         Gray. Moderately Hard to Hard. Mod           Gray. Moderately Hard to Hard, Mod         Bedded, LMESTONE | tation ROCK CC                                                                                                                                                              | LOG<br>NNG. 14W, 3 PM<br>D C 0<br>P R<br>H C 0<br>P R<br>H (tt) (ii) (i)<br>(tt) (ii) (1)<br>398.80 1 1<br>1 11<br>398.80 1 1<br>1 11<br>2 5<br>-36 2 5                                                                                                                                                                                                                                                                                                                                                                                                                                                                                                                                                                                                                                                                                                                                                                                                                                                                                                                                                                                                                                                                                                                                                                                                                                                                                                                                                                               |
| Both Construction         Construction           ROUTE         Unmarked         Design of the service of the s | CORING BARREL TYPE & SIZE     DECORING BARREL TYPE & SIZE       CORING METHOD     CORING BARREL TYPE & SIZE       CORING METHOD     CORING BARREL TYPE & SIZE       CORING METHOD     Top of Rock Ellew.       396.80     ft       1, Finely Crystalline, LIMESTONE     396.80       1, Finely Crystalline, LIMESTONE     396.80       2005     391.30                                                                                                                                                     | $\begin{array}{c c c c c c c c c c c c c c c c c c c $                                                                                                                                                                                                                                                                                                                                                                                                                                                                                                                                                                                                                                                                                                                                                                                                                                                                                                                                                                                                                                                                                                                                                                                                                                                                                                                                                                                                                                                                                                                                                                                                                                                                                                                                                                                                                                                                                                                                                                                                                                                                                                                                                                                                                                                                                                                                                                                                                                                                                                                                                                                                               | Of Transport           Detecting Hybrid Transport           ROUTE         Unmarked         DESCRIP           SECTION                                                                                                                                                                                                                                                                                                                                                   | tation ROCK CC                                                                                                                                                              | LOG<br>NNG. 14W, 3 PM<br>D C O<br>P R<br>T E<br>(ft) (iii) (iii)<br>398.80<br>(ft) (iii) (1<br>1<br>1<br>1<br>1<br>2<br>5<br>-<br>-<br>-<br>-<br>-<br>-<br>-<br>-<br>-<br>-<br>-<br>-<br>-                                                                                                                                                                                                                                                                                                                                                                                                                                                                                                                                                                                                                                                                                                                                                                                                                                                                                                                                                                                                                                                                                                                                                                                                                                                                                                                                            |
| Both Construction         Construction           ROUTE         Unmarked         Design of the service of the s | CORING BARREL TYPE & SIZE     DECORING BARREL TYPE & SIZE       CORING METHOD     CORING BARREL TYPE & SIZE       CORING METHOD     CORING BARREL TYPE & SIZE       CORING METHOD     Top of Rock Ellew.       396.80     ft       1, Finely Crystalline, LIMESTONE     396.80       1, Finely Crystalline, LIMESTONE     396.80       2005     391.30                                                                                                                                                     | $\begin{array}{c c c c c c c c c c c c c c c c c c c $                                                                                                                                                                                                                                                                                                                                                                                                                                                                                                                                                                                                                                                                                                                                                                                                                                                                                                                                                                                                                                                                                                                                                                                                                                                                                                                                                                                                                                                                                                                                                                                                                                                                                                                                                                                                                                                                                                                                                                                                                                                                                                                                                                                                                                                                                                                                                                                                                                                                                                                                                                                                               | Of Transport           Detecting Hybrid Transport           ROUTE         Unmarked         DESCRIP           SECTION                                                                                                                                                                                                                                                                                                                                                   | tation ROCK CC                                                                                                                                                              | All LOG<br>NNG. 14W, 3 PM<br>D C O<br>P R<br>H H<br>398.80<br>398.80<br>3398.90<br>339.80<br>2<br>3393.80<br>2<br>3393.80<br>2<br>3393.80<br>30<br>30<br>30<br>30<br>30<br>30<br>30<br>30<br>30<br>30<br>30<br>30<br>30                                                                                                                                                                                                                                                                                                                                                                                                                                                                                                                                                                                                                                                                                                                                                                                                                                                                                                                                                                                                                                                                                                                                                                                                                                                                                                               |
| Both Construction         Construction           ROUTE         Unmarked         Design of the service of the s | CORING BARREL TYPE & SIZE     DECORING BARREL TYPE & SIZE       CORING METHOD     CORING BARREL TYPE & SIZE       CORING METHOD     CORING BARREL TYPE & SIZE       CORING METHOD     Top of Rock Ellew.       396.80     ft       1, Finely Crystalline, LIMESTONE     396.80       1, Finely Crystalline, LIMESTONE     396.80       2005     391.30                                                                                                                                                     | $\begin{array}{c c c c c c c c c c c c c c c c c c c $                                                                                                                                                                                                                                                                                                                                                                                                                                                                                                                                                                                                                                                                                                                                                                                                                                                                                                                                                                                                                                                                                                                                                                                                                                                                                                                                                                                                                                                                                                                                                                                                                                                                                                                                                                                                                                                                                                                                                                                                                                                                                                                                                                                                                                                                                                                                                                                                                                                                                                                                                                                                               | COUNTY       Jersey       COR         SECTION                                                                                                                                                                                                                                                                                                                                                                                                                          | tation ROCK CC                                                                                                                                                              | all LOG<br>NNG. 14W, 3 PM                                                                                                                                                                                                                                                                                                                                                                                                                                                                                                                                                                                                                                                                                                                                                                                                                                                                                                                                                                                                                                                                                                                                                                                                                                                                                                                                                                                                                                                                                                             |
| Both Construction         Construction           ROUTE         Unmarked         Design of the service of the s | CORING BARREL TYPE & SIZE     DECORING BARREL TYPE & SIZE       CORING METHOD     CORING BARREL TYPE & SIZE       CORING METHOD     CORING BARREL TYPE & SIZE       CORING METHOD     Top of Rock Ellew.       396.80     ft       1, Finely Crystalline, LIMESTONE     396.80       1, Finely Crystalline, LIMESTONE     396.80       2005     391.30                                                                                                                                                     | $\begin{array}{c c c c c c c c c c c c c c c c c c c $                                                                                                                                                                                                                                                                                                                                                                                                                                                                                                                                                                                                                                                                                                                                                                                                                                                                                                                                                                                                                                                                                                                                                                                                                                                                                                                                                                                                                                                                                                                                                                                                                                                                                                                                                                                                                                                                                                                                                                                                                                                                                                                                                                                                                                                                                                                                                                                                                                                                                                                                                                                                               | COUNTY       Jersey       COR         SECTION                                                                                                                                                                                                                                                                                                                                                                                                                          | tation ROCK CC                                                                                                                                                              | all LOG<br>NNG. 14W, 3 PM                                                                                                                                                                                                                                                                                                                                                                                                                                                                                                                                                                                                                                                                                                                                                                                                                                                                                                                                                                                                                                                                                                                                                                                                                                                                                                                                                                                                                                                                                                             |
| Both Construction         Construction           ROUTE         Unmarked         Design of the service of the s | CORING BARREL TYPE & SIZE     DECORING BARREL TYPE & SIZE       CORING METHOD     CORING BARREL TYPE & SIZE       CORING METHOD     CORING BARREL TYPE & SIZE       CORING METHOD     Top of Rock Ellew.       396.80     ft       1, Finely Crystalline, LIMESTONE     396.80       1, Finely Crystalline, LIMESTONE     396.80       2005     391.30                                                                                                                                                     | $\begin{array}{c c c c c c c c c c c c c c c c c c c $                                                                                                                                                                                                                                                                                                                                                                                                                                                                                                                                                                                                                                                                                                                                                                                                                                                                                                                                                                                                                                                                                                                                                                                                                                                                                                                                                                                                                                                                                                                                                                                                                                                                                                                                                                                                                                                                                                                                                                                                                                                                                                                                                                                                                                                                                                                                                                                                                                                                                                                                                                                                               | COUNTY       Jersey       COR         SECTION                                                                                                                                                                                                                                                                                                                                                                                                                          | tation ROCK CC                                                                                                                                                              | LOG<br>NNG. 14W, 3 PM<br>D C O<br>P R F<br>H<br>(tr) (if) (if) (if)<br>-1 1<br>-1 1<br>-1 1<br>-2 5<br>-393.80<br>                                                                                                                                                                                                                                                                                                                                                                                                                                                                                                                                                                                                                                                                                                                                                                                                                                                                                                                                                                                                                                                                                                                                                                                                                                                                                                                                                                                                                    |
| Both Construction         Construction           ROUTE         Unmarked         Design of the service of the s | CORING BARREL TYPE & SIZE     DECORING BARREL TYPE & SIZE       CORING METHOD     CORING BARREL TYPE & SIZE       CORING METHOD     CORING BARREL TYPE & SIZE       CORING METHOD     Top of Rock Ellew.       396.80     ft       1, Finely Crystalline, LIMESTONE     396.80       1, Finely Crystalline, LIMESTONE     396.80       2005     391.30                                                                                                                                                     | $\begin{array}{c c c c c c c c c c c c c c c c c c c $                                                                                                                                                                                                                                                                                                                                                                                                                                                                                                                                                                                                                                                                                                                                                                                                                                                                                                                                                                                                                                                                                                                                                                                                                                                                                                                                                                                                                                                                                                                                                                                                                                                                                                                                                                                                                                                                                                                                                                                                                                                                                                                                                                                                                                                                                                                                                                                                                                                                                                                                                                                                               | COUNTY       Jersey       COR         SECTION                                                                                                                                                                                                                                                                                                                                                                                                                          | tation ROCK CC                                                                                                                                                              | LOG<br>NNG. 14W, 3 PM<br>D C O<br>P R<br>T E<br>(f) (ii) (ii)<br>398.80<br>1 1<br>398.80<br>1 1<br>2 5<br>                                                                                                                                                                                                                                                                                                                                                                                                                                                                                                                                                                                                                                                                                                                                                                                                                                                                                                                                                                                                                                                                                                                                                                                                                                                                                                                                                                                                                            |
| Both Construction         Construction           ROUTE         Unmarked         Design of the service of the s | CORING BARREL TYPE & SIZE     Description       CORING MARTHOD     CORING BARREL TYPE & SIZE     Description       CORING METHOD     CORING BARREL TYPE & SIZE     Description       Corn Diameter     2 in     Top of Rock Elev.     396.80. ft       Top of Rock Elev.     396.80. ft     FT       J. Finely Crystalline, LIMESTONE     396.80. ft     If                                                                                                                                                | Bate         2/18/14_           LOGGED BY         TSI USS)           PM           T         R           COG         T           CO         G           T         T           CO         G           T         T           CO         G           T         T           CO         G           T         F           CO         G           T         F           CO         G           T         F           F         F           F         F           T         F           T         F           T         F           T         F           T         F           T         F           T         T           S         100           T         S           Z         100           T         S           Z         100           T         S           Z         100           T         S           T         S           T <td>COUNTY       Jersey       COR         SECTION      </td> <td>tation ROCK CC</td> <td>LOG<br/>NNG. 14W, 3 PM<br/>D C O<br/>P R F<br/>H<br/>(tr) (if) (if) (if)<br/>-1 1<br/>-1 1<br/>-1 1<br/>-2 5<br/>-393.80<br/></td>                                                                                                                                                                                                                                                                                                                                                                                                                                                                                                                                                                                                                                                                                                                                                                                                                                                                                                                                                                                                                                                                                                                                                                                                                                                                                                                                                                                                                                                                                                                                                                                                      | COUNTY       Jersey       COR         SECTION                                                                                                                                                                                                                                                                                                                                                                                                                          | tation ROCK CC                                                                                                                                                              | LOG<br>NNG. 14W, 3 PM<br>D C O<br>P R F<br>H<br>(tr) (if) (if) (if)<br>-1 1<br>-1 1<br>-1 1<br>-2 5<br>-393.80<br>                                                                                                                                                                                                                                                                                                                                                                                                                                                                                                                                                                                                                                                                                                                                                                                                                                                                                                                                                                                                                                                                                                                                                                                                                                                                                                                                                                                                                    |
| Both Construction         Construction           ROUTE         Unmarked         Design of the service of the s | CORING BARREL TYPE & SIZE     DECORING BARREL TYPE & SIZE       CORING METHOD     CORING BARREL TYPE & SIZE       CORING METHOD     CORING BARREL TYPE & SIZE       CORING METHOD     Top of Rock Ellew.       396.80     ft       1, Finely Crystalline, LIMESTONE     396.80       1, Finely Crystalline, LIMESTONE     396.80       2005     391.30                                                                                                                                                     | Bate         2/18/14_           LOGGED BY         TSI USS)           PM           T         R           COG         T           CO         G           T         T           CO         G           T         T           CO         G           T         T           CO         G           T         F           CO         G           T         F           CO         G           T         F           F         F           F         F           T         F           T         F           T         F           T         F           T         F           T         F           T         T           S         100           T         S           Z         100           T         S           Z         100           T         S           Z         100           T         S           T         S           T <td>COUNTY       Jersey       COR         SECTION      </td> <td>tation ROCK CC</td> <td>LOG<br/>NNG. 14W, 3 PM<br/>D C O<br/>P R R<br/>(it) (if) (if) (if) (if)<br/>(it) (if) (if) (if)<br/>1 11<br/>396.10 1 11<br/>2 5<br/>393.80 1 1 11<br/>2 5<br/>393.80 2 5<br/>393.80 4 1 11<br/>2 5<br/>1 5<br/>1 5<br/>1 5<br/>1 5<br/>1 5<br/>1 5<br/>1 5<br/>1</td>                                                                                                                                                                                                                                                                                                                                                                                                                                                                                                                                                                                                                                                                                | COUNTY       Jersey       COR         SECTION                                                                                                                                                                                                                                                                                                                                                                                                                          | tation ROCK CC                                                                                                                                                              | LOG<br>NNG. 14W, 3 PM<br>D C O<br>P R R<br>(it) (if) (if) (if) (if)<br>(it) (if) (if) (if)<br>1 11<br>396.10 1 11<br>2 5<br>393.80 1 1 11<br>2 5<br>393.80 2 5<br>393.80 4 1 11<br>2 5<br>1 5<br>1 5<br>1 5<br>1 5<br>1 5<br>1 5<br>1 5<br>1                                                                                                                                                                                                                                                                                                                                                                                                                                                                                                                                                                  |
| Both Construction         Construction           ROUTE         Unmarked         Design of the service of the s | CORING BARREL TYPE & SIZE     Description       CORING MARTHOD     CORING BARREL TYPE & SIZE     Description       CORING METHOD     CORING BARREL TYPE & SIZE     Description       Corn Diameter     2 in     Top of Rock Elev.     396.80. ft       Top of Rock Elev.     396.80. ft     FT       J. Finely Crystalline, LIMESTONE     396.80. ft     If                                                                                                                                                | Bate         2/18/14_           LOGGED BY         TSI USS)           PM           T         R           COG         T           CO         G           T         T           CO         G           T         T           CO         G           T         T           CO         G           T         F           CO         G           T         F           CO         G           T         F           F         F           F         F           T         F           T         F           T         F           T         F           T         F           T         F           T         T           S         100           T         S           Z         100           T         S           Z         100           T         S           Z         100           T         S           T         S           T <td>COUNTY       Jersey       COR         SECTION      </td> <td>tation ROCK CC</td> <td>LOG<br/>NG_14W, 3 PM<br/>P C<br/>P C<br/>P C<br/>P C<br/>P C<br/>P C<br/>P C<br/>P C</td>                                                                                                                                                                                                                                                                                                                                                                                                                                                                                                                                                                                                                                                                                                                                                                                                                                                                                                                                                                                                                                                                                                                                                                                                                                                                                                                                                                                                                                                                                                                                                                                                                                               | COUNTY       Jersey       COR         SECTION                                                                                                                                                                                                                                                                                                                                                                                                                          | tation ROCK CC                                                                                                                                                              | LOG<br>NG_14W, 3 PM<br>P C<br>P C<br>P C<br>P C<br>P C<br>P C<br>P C<br>P C                                                                                                                                                                                                                                                                                                                                                                                                                                                                                                                                                                                                                                                                                                                                                                                                                                                                                                                                                                                                                                                                                                                                                                                                                                                                                                                                                                                                                                                           |
| Both Construction         Construction           ROUTE         Unmarked         Design of the service of the s | CORING BARREL TYPE & SIZE     Description       CORING MARTHOD     CORING BARREL TYPE & SIZE     Description       CORING METHOD     CORING BARREL TYPE & SIZE     Description       Corn Diameter     2 in     Top of Rock Elev.     396.80. ft       Top of Rock Elev.     396.80. ft     FT       J. Finely Crystalline, LIMESTONE     396.80. ft     If                                                                                                                                                | $\begin{array}{c c c c c c c c c c c c c c c c c c c $                                                                                                                                                                                                                                                                                                                                                                                                                                                                                                                                                                                                                                                                                                                                                                                                                                                                                                                                                                                                                                                                                                                                                                                                                                                                                                                                                                                                                                                                                                                                                                                                                                                                                                                                                                                                                                                                                                                                                                                                                                                                                                                                                                                                                                                                                                                                                                                                                                                                                                                                                                                                               | COUNTY       Jersey       COR         SECTION                                                                                                                                                                                                                                                                                                                                                                                                                          | tation ROCK CC                                                                                                                                                              | LOG<br>NNG. 14W, 3 PM<br>P R F<br>P R F<br>H (tt) (#) (9)<br>(tt) (#) (2)<br>398.80 - 1 10<br>(tt) (2 9<br>-390.80 - 1 10<br>- 1 10<br>- 2 9<br>- 393.80                                                                                                                                                                                                                                                                                                                                                                                                                                                                                                                                                                                                                                                                                                                                                                                                                                                                                                                                                                                                                                                                                                                                                                                                                                                                                                                                                                              |
| Color pictures of the cores                                                                                                                                                                                                                                                                                                                                                                                                                                                                                                                                                                                                                                                                                                                                                                                                                                                                                                                                                                                                                                                                                                                                                                                                                                                                                                                                                                                                                                                                                                                                                                                                                                                                                                                                                                                                                                                                                                                                                                                                                        | CORING BARREL TYPE & SIZE       Description         Core Diameter       2 in         Top of Rack Elev.       396.80. ft         Begin Core Elev.       396.80. ft         J. Finely Crystalline, LIMESTONE       306.80. ft                                                                                                                    | OG       Date $2/18/14$ LOGGED BY       TSILSS         PM         T       R       R       T       R         CO       Q       I       E       S         D       C       Q       Q       I       E         CO       Q       I       E       S       I         D       C       Q       Q       I       E         C       Q       Q       I       E       S         D       C       Q       Q       I       E         C       Q       Q       I       E       S         D       C       Q       Q       I       I       S         T       E       R       T       H       N         T       E       S       T       T         2       100       78       3       T         2       100       78       3       T         2       100       78       3       T         G       I       I       I       I       I         I       I       I       I       I       I </td <td>Color pictures of the cores         Color pictures of the cores</td> <td>tation ROCK CCC  was been PTION</td> <td>LOGG<br/>NNG. 14W, 3 PM<br/>P R R P<br/>P R R P R P<br/>P R R P R P R P R P R P R P R P R P R P</td> | Color pictures of the cores         Color pictures of the cores                                                                                                                                                                                                                                                                                                                                                                                                        | tation ROCK CCC  was been PTION                                                                                                                                             | LOGG<br>NNG. 14W, 3 PM<br>P R R P<br>P R R P R P<br>P R R P R P R P R P R P R P R P R P R P |