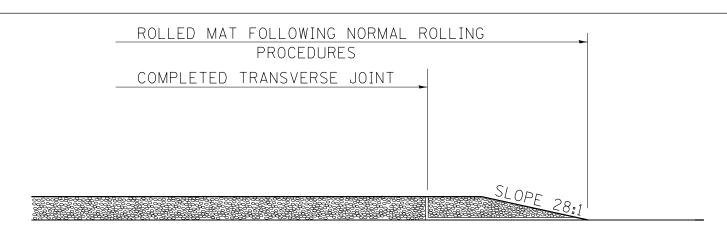

#### STEP IV

- 1. COMPLETE TEMPORARY TRANSITION BY ROLLING.
- 2. TO RESUME PAVING, AT THE JOINT, REMOVE TEMPORARY TRANSITION AND DISPOSE OF THE MATERIAL ACCORDING TO ART. 202.03 OF THE STD. SPECS. (COST INCLUDED IN THE CONTRACT).
- 3. CONSTRUCTING THE TEMPORARY TRANSITIONS WILL NOT BE PAID FOR SEPARATELY IN ACCORDANCE WITH ARTICLE 406.14 OF THE STANDARD SPECIFICATIONS.