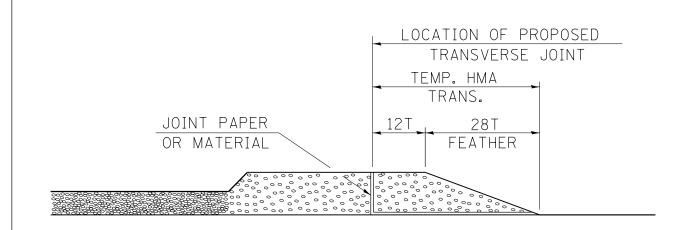

## STEP III

- 1. JOINT PAPER OR OTHER PRESELECTED JOINT MATERIAL IS THEN PLACED IN THE CLEARED AREA AND THE EXCESS ASPHALT USED TO HAND FORM A TRANSITION TO THE DIMENSIONS SHOWN ABOVE.
- 2. NOTE THAT IN CONSTRUCTING THE TRANSITION, THE MAT DEPTH IS CONTINUED AS PART OF THE TRANSITION BEFORE FORMING THE FEATHER.