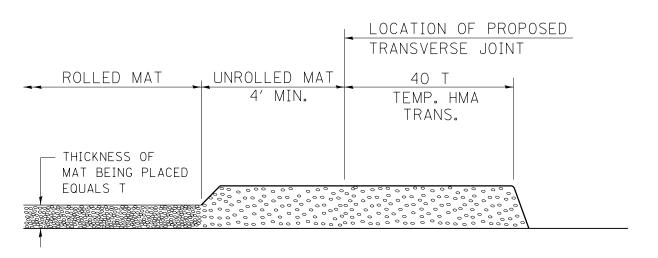

### STEP I

- 1. PLACE HOT-MIX ASPHALT MAT, LENGTH 40 TIMES THE THICKNESS OF THE MAT BEING PLACED PAST THE PROPOSED TRANSVERSE JOINT LOCATION USING NORMAL OPERATING PROCEDURES.
- 2. EXTREME CARE SHOULD BE TAKEN TO MAINTAIN ENOUGH MATERIAL IN FRONT OF THE SCREED TO MAINTAIN REQUIRED PAVING DEPTH.