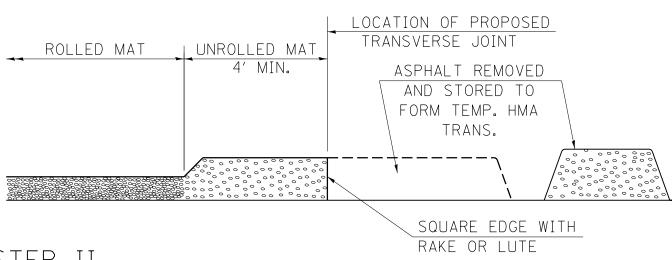

## STEP II

- 1. MOVE THE PAVER OUT OF THE WAY AND REMOVE THE ASPHALT FROM THE AREA OF THE PROPOSED TEMPORARY HOT-MIX ASPHALT TRANSITION.
- 2. SQUARE UP THE END OF THE MAT WITH A RAKE OR LUTE.
- 3. NOTE THAT THE MAT WITHIN 4' OF THE END OF JOINT IS NOT TO BE ROLLED AT THIS TIME.