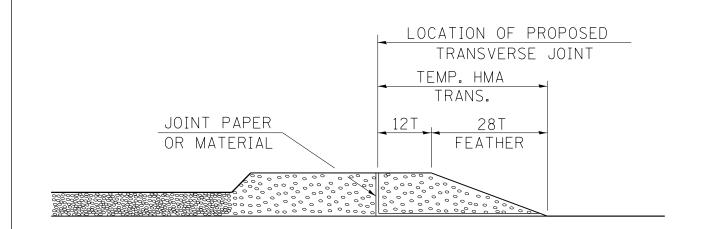

## STEP III

- 1. JOINT PAPER OR OTHER PRESELECTED JOINT MATERIAL IS THEN PLACED IN THE CLEARED AREA AND THE EXCESS ASPHALT USED TO HAND FORM A TRANSITION TO THE DIMENSIONS SHOWN ABOVE.
- 2. NOTE THAT IN CONSTRUCTING THE TRANSITION, THE MAT DEPTH IS CONTINUED AS PART OF THE TRANSITION BEFORE FORMING THE FEATHER.