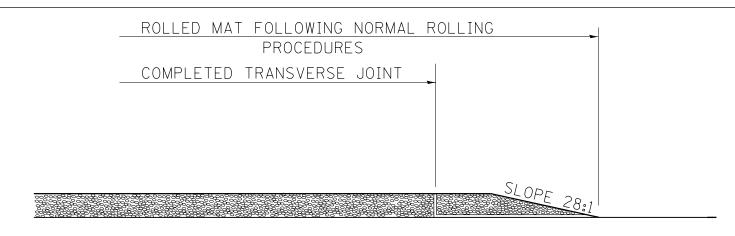

## STEP IV

- 1. COMPLETE TEMPORARY TRANSITION BY ROLLING.
- 2. TO RESUME PAVING, AT THE JOINT, REMOVE TEMPORARY TRANSITION AND DISPOSE OF THE MATERIAL ACCORDING TO ART. 202.03 OF THE STD. SPECS. (COST INCLUDED IN THE CONTRACT).
- 3. CONSTRUCTING THE TEMPORARY TRANSITIONS WILL NOT BE PAID FOR SEPARATELY IN ACCORDANCE WITH ARTICLE 406.14 OF THE STANDARD SPECIFICATIONS.