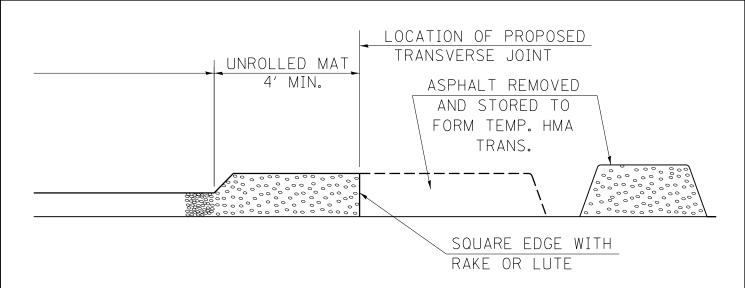

MOVE THE PAVER OUT OF THE WAY AND REMOVE THE ASPHALT FROM THE AREA OF THE PROPOSED TEMPORARY HOT-MIX ASPHALT TRANSITION.

SQUARE UP THE END OF THE MAT WITH A RAKE OR LUTE.

NOTE THAT THE MAT WITHIN 4' OF THE END OF JOINT IS NOT TO BE ROLLED AT THIS TIME.