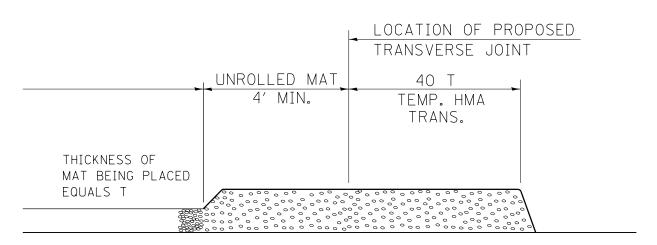

## TEMPORARY HOT-MIX ASPHALT TRANSITIONS

PLACE HOT-MIX ASPHALT MAT, LENGTH 40 TIMES THE THICKNESS OF THE MAT BEING PLACED PAST THE PROPOSED TRANSVERSE JOINT LOCATION USING NORMAL OPERATING PROCEDURES.

EXTREME CARE SHOULD BE TAKEN TO MAINTAIN ENOUGH MATERIAL IN FRONT OF THE SCREED TO MAINTAIN REQUIRED PAVING DEPTH.