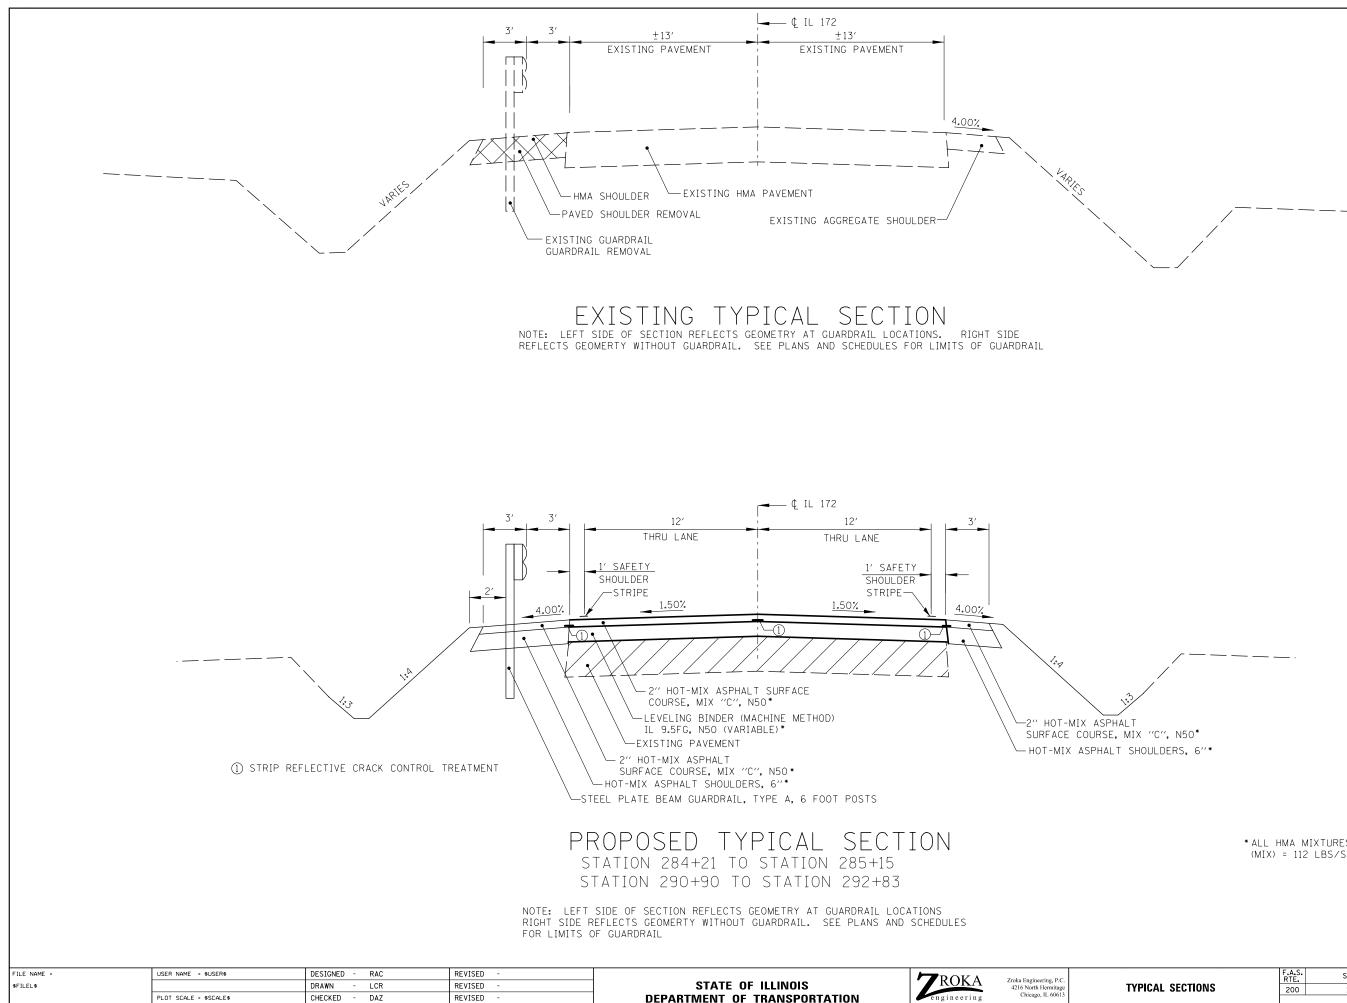

PLOT DATE = \$DATE\$

DATE

06-21-13

REVISED

SCALE:

\* ALL HMA MIXTURES HAVE A UNIT WEIGHT (MIX) = 112 LBS/SQ. YD./INCH

|   | Zroka | Engine | ering, P.C.             |   |                  |      |        |        |    |        | F.A.S.<br>RTE.            | SECTION | COUNTY    | TOTAL<br>SHEETS | SHEET<br>NO. |
|---|-------|--------|-------------------------|---|------------------|------|--------|--------|----|--------|---------------------------|---------|-----------|-----------------|--------------|
|   |       |        | Hermitage<br>, IL 60613 |   | TYPICAL SECTIONS |      |        |        |    |        | 200                       | 141B-2  | WHITESIDE | 77              | 10           |
|   |       | Incage | o, n. 00015             |   |                  |      |        |        |    |        |                           |         | CONTRACT  | T NO.           | 64D81        |
|   | SHEET | 1      | 0F                      | 3 | SHEETS           | STA. | 283+43 | TO STA | ٩. | 293+50 | ILLINOIS FED. AID PROJECT |         |           |                 |              |
| _ |       |        |                         |   |                  |      |        |        |    |        |                           |         | -         |                 |              |