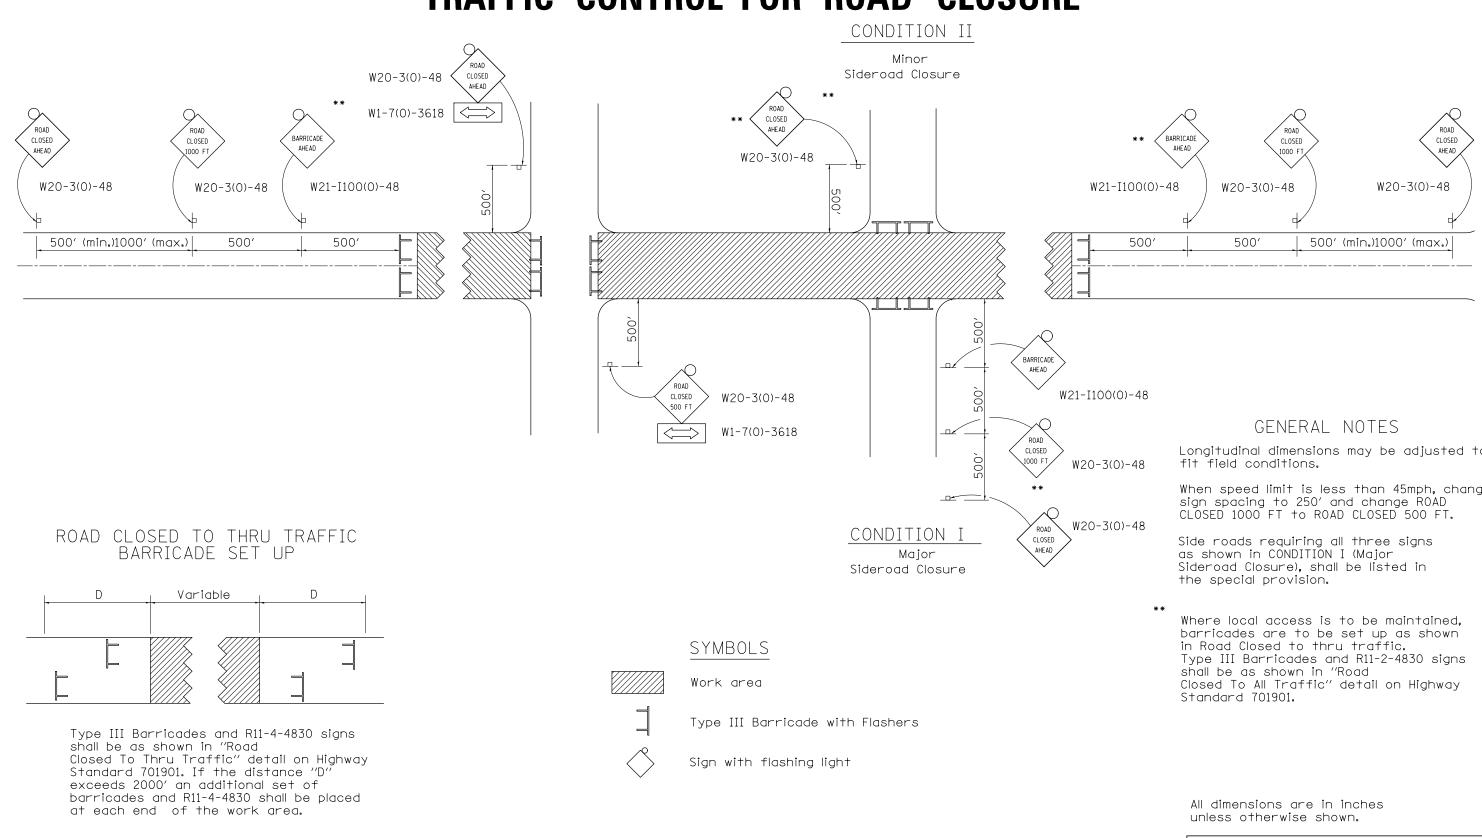

## **TRAFFIC CONTROL FOR ROAD CLOSURE**

| FILE NAME = | USER NAME = \$USER\$   | DESIGNED - | REVISED - 10-17-11 |                              | REGION 2 / DISTRICT 2 STANDARD |           |    |        |        |           | F.A.      | SECTION                   | COUNTY TOT  | TAL SHEET |
|-------------|------------------------|------------|--------------------|------------------------------|--------------------------------|-----------|----|--------|--------|-----------|-----------|---------------------------|-------------|-----------|
| \$FILEL\$   |                        | DRAWN -    | REVISED -          | STATE OF ILLINOIS            |                                |           |    |        |        | D         | 200       | 141B-2                    | WHITESIDE 7 | 77 68     |
|             | PLOT SCALE = \$SCALE\$ | CHECKED -  | REVISED -          | DEPARTMENT OF TRANSPORTATION |                                |           |    |        |        |           |           |                           | CONTRACT NO | J. 64D81  |
|             | PLOT DATE = \$DATE\$   | DATE -     | REVISED -          |                              | SCALE:                         | SHEET NO. | 0F | SHEETS | STA.   | TO STA.   | FED. ROAD | D DIST. NO. ILLINOIS FED. | AID PROJECT |           |
|             |                        |            |                    |                              |                                |           |    |        | TRAFFI | C CONTROL | FOR       | <b>ROAD CLO</b>           | SURE        | 40.1      |

- Longitudinal dimensions may be adjusted to When speed limit is less than 45mph, change

## TYPICAL APPLICATION FOR ROAD CLOSURE