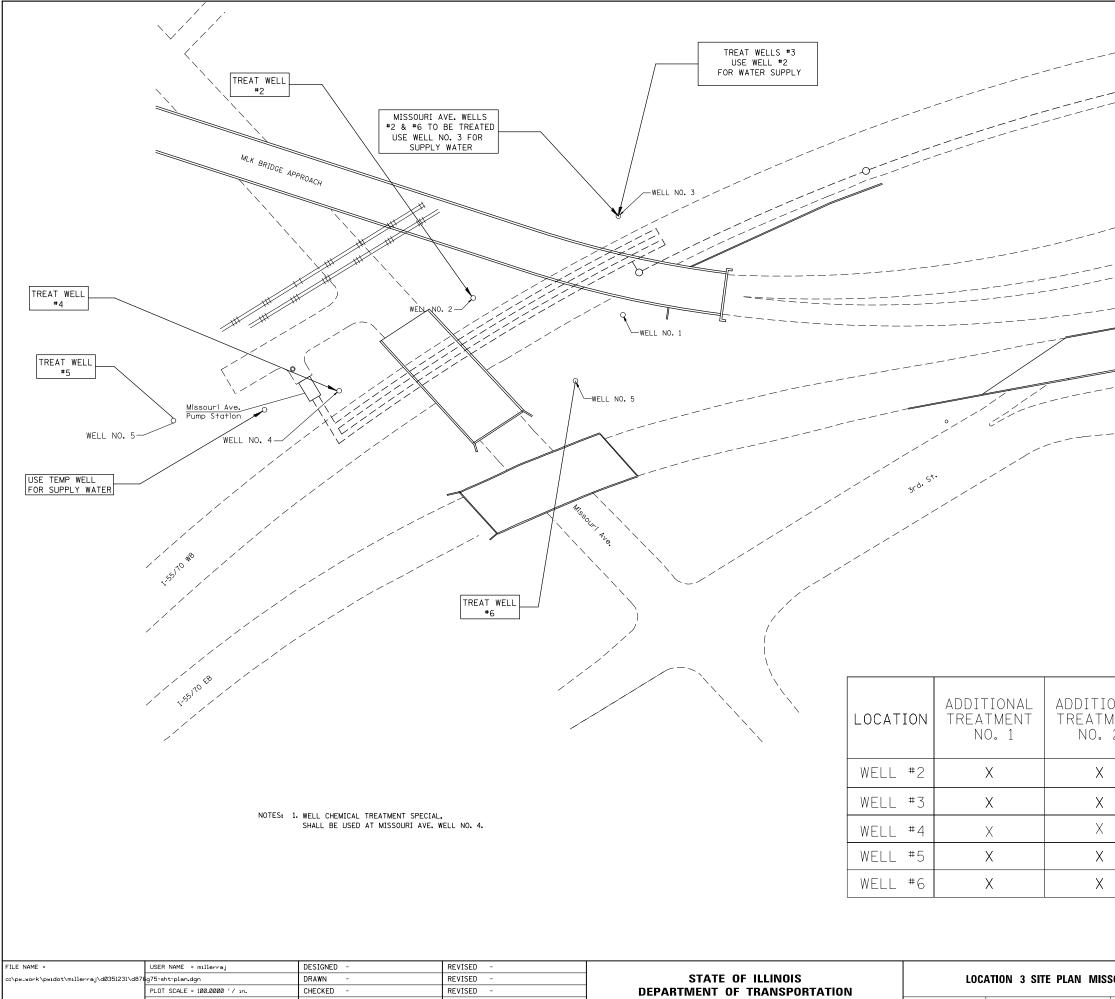

PLOT DATE = 6/27/2013

DATE

REVISED

SHEET NO. OF SHEETS SCALE:

| ONAL<br>MENT<br>2 | WELL<br>CHEMICAL<br>TREATMENT | SONAR JET<br>TREATMENT | WELL<br>CHEMICAL<br>TREATMENT<br>SPECIAL |
|-------------------|-------------------------------|------------------------|------------------------------------------|
|                   | Х                             |                        |                                          |
|                   | Х                             |                        |                                          |
|                   |                               |                        | Х                                        |
|                   | Х                             |                        |                                          |
|                   |                               | Х                      |                                          |