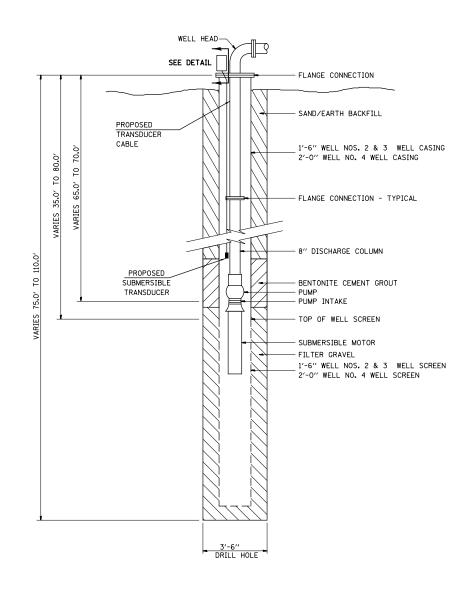

EXISTING

NOT TO SCALE

\*\* DIST 8 DEEP WELLS 2014-1
\*\*\* MADISON & ST. CLAIR

| Γ   | FILE NAME =                               | USER NAME = millerraj         | DESIGNED - | REVISED - |                              |        |                                 |                  | SECTION         | COUNTY      | TOTAL   | SHEET |
|-----|-------------------------------------------|-------------------------------|------------|-----------|------------------------------|--------|---------------------------------|------------------|-----------------|-------------|---------|-------|
|     | c:\pw_work\pwidot\millerraj\dØ351231\d876 | g75-sht-plan.dgn              | DRAWN -    | REVISED - | STATE OF ILLINOIS            |        | TYPICAL WELL DETAILS LOCATION 3 | VAR              | **              | ***         | 9       | 9     |
|     |                                           | PLOT SCALE = 100.00000 '/ in. | CHECKED -  | REVISED - | DEPARTMENT OF TRANSPORTATION |        |                                 | TAIX             |                 | CONTRAC     | T NO. 7 | 76G75 |
| - 1 |                                           | PLOT DATE = 6/27/2013         | DATE -     | REVISED - | St                           | SCALE. | SHEET NO OF SHEETS STA TO STA   | EED BOAD DICT NO | TILITHOTE EED A | ID DRO IECT |         |       |