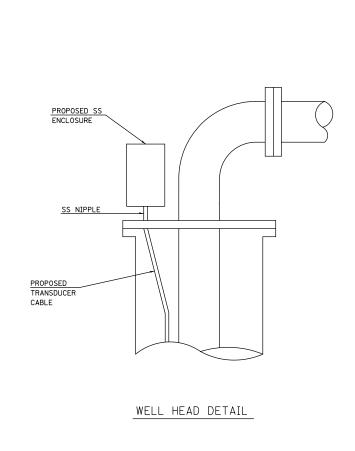

EXISTING

NOT TO SCALE

\*\* DIST 8 DEEP WELLS 2014-1
\*\*\* MADISON & ST. CLAIR

| Γ   | FILE NAME =                               | USER NAME = millerraj         | DESIGNED - | REVISED - |                              |        |                                 |                  | SECTION         | COUNTY      | TOTAL   | SHEET |
|-----|-------------------------------------------|-------------------------------|------------|-----------|------------------------------|--------|---------------------------------|------------------|-----------------|-------------|---------|-------|
|     | c:\pw_work\pwidot\millerraj\dØ351231\d876 | g75-sht-plan.dgn              | DRAWN -    | REVISED - | STATE OF ILLINOIS            |        | TYPICAL WELL DETAILS LOCATION 3 | VAR              | **              | ***         | 9       | 9     |
|     |                                           | PLOT SCALE = 100.00000 '/ in. | CHECKED -  | REVISED - | DEPARTMENT OF TRANSPORTATION |        |                                 | TAIX             |                 | CONTRAC     | T NO. 7 | 76G75 |
| - 1 |                                           | PLOT DATE = 6/27/2013         | DATE -     | REVISED - | St                           | SCALE. | SHEET NO OF SHEETS STA TO STA   | EED BOAD DICT NO | TILITHOTE EED A | ID DRO IECT |         |       |