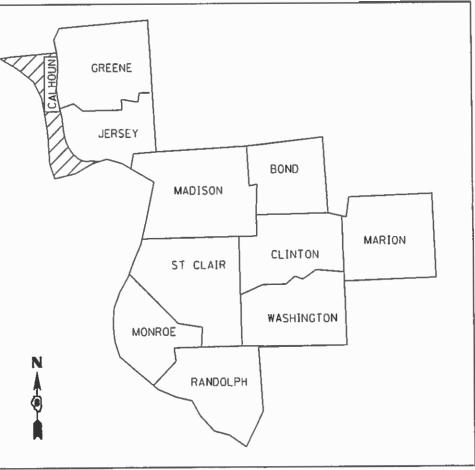

## PROPOSED HIGHWAY PLANS

FAP 304 (IL 016/IL 100) SECTION 266BR-1-I-4 REPAIR & MAINTENANCE OF ELECTRICAL EQUIPMENT ON THE JOE PAGE BRIDGE CALHOUN COUNTY

C-98-066-19

FULL SIZE PLANS HAVE BEEN PREPARED USING STANDARD ENGINEERING SCALES. REDUCED SIZED PLANS WILL NOT CONFORM TO STANDARD SCALES. IN MAKING MEASUREMENTS ON REDUCED PLANS, THE ABOVE SCALES MAY BE USED.